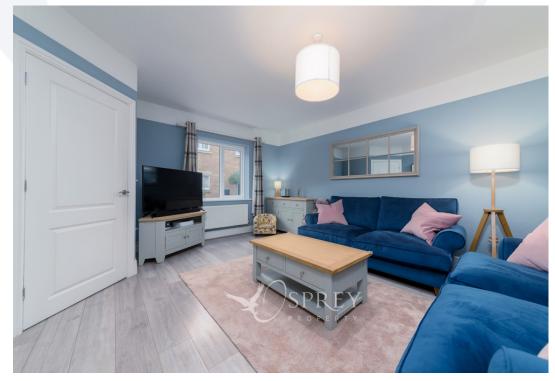

SPREY Cornflower Crescent, Barleythorpe

PROPERTY Asking Price Of £265,000

Enter the property into an entrance hall with stairs rising to the first floor and a door opening into the ground floor accommodation. The living room is located at the front of the property with window to front elevation allowing plenty of light. At the rear of the property is the dining kitchen with space for a dining table, french doors to the garden and a great range of fitted units with a variety of integrated appliances. Heating controls are dual zone, for more efficiency. There is also access to the downstairs cloakroom.