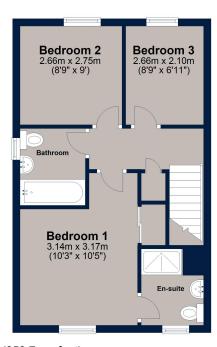

On the first floor there are two double bedrooms and a single bedroom which is current used as a dressing room. The principal bedroom offers an en-suite. The family bathroom completes this floor.

Outside - To the front of the property is a small gravel area and driveway to the side for several cars leading to a detached single garage. The enclosed rear garden is divided up into a good-sized patio, lawn and to the rear is a raised decking area. The garden also offers a good degree of privacy.

#### **First Floor**

Total area: approx. 79.9 sq. metres (859.7 sq. feet)

Plan is for illustration purposes only and may not be representative of the property. Plan is not to scale. Plan produced by M-Photo
Plan produced using PlanUp.