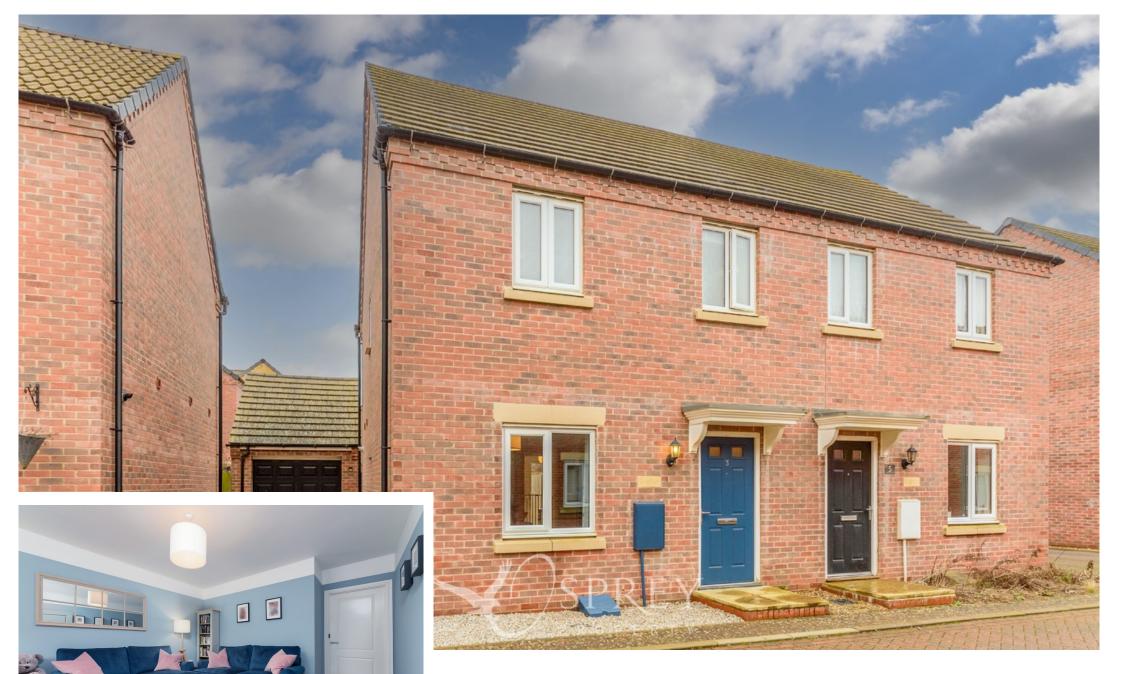

SPREY Cornflower Crescent, Barleythorpe

PROPERTY Asking Price Of £265,000

Enter the property into an entrance hall with stairs rising to the first floor and a door opening into the ground floor accommodation. The living room is located at the front of the property with window to front elevation allowing plenty of light. At the rear of the property is the dining kitchen with space for a dining table, french doors to the garden and a great range of fitted units with a variety of integrated appliances. Heating controls are dual zone, for more efficiency. There is also access to the downstairs cloakroom.

On the first floor there are two double bedrooms and a single bedroom which is current used as a dressing room. The principal bedroom offers an en-suite. The family bathroom completes this floor.

Outside - To the front of the property is a small gravel area and driveway to the side for several cars leading to a detached single garage. The enclosed rear garden is divided up into a good-sized patio, lawn and to the rear is a raised decking area. The garden also offers a good degree of privacy.