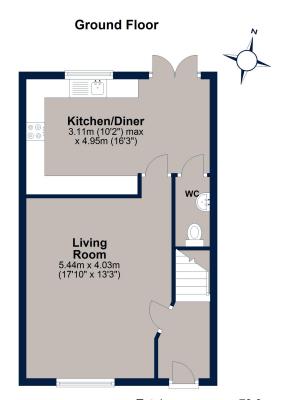

SPREY Cornflower Crescent, Barleythorpe

PROPERTY Asking Price Of £265,000

Enter the property into an entrance hall with stairs rising to the first floor and a door opening into the ground floor accommodation. The living room is located at the front of the property with window to front elevation allowing plenty of light. At the rear of the property is the dining kitchen with space for a dining table, french doors to the garden and a great range of fitted units with a variety of integrated appliances. Heating controls are dual zone, for more efficiency. There is also access to the downstairs cloakroom.