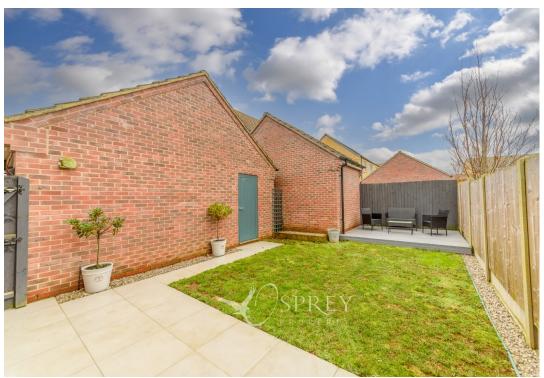

On the first floor there are two double bedrooms and a single bedroom which is current used as a dressing room. The principal bedroom offers an en-suite. The family bathroom completes this floor.

Outside - To the front of the property is a small gravel area and driveway to the side for several cars leading to a detached single garage. The enclosed rear garden is divided up into a good-sized patio, lawn and to the rear is a raised decking area. The garden also offers a good degree of privacy.