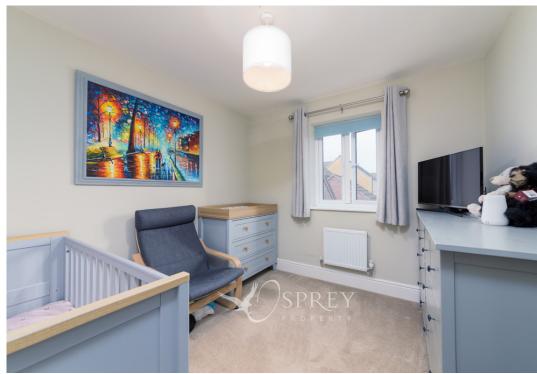

On the first floor there are two double bedrooms and a single bedroom which is current used as a dressing room. The principal bedroom offers an en-suite. The family bathroom completes this floor.

Outside - To the front of the property is a small gravel area and driveway to the side for several cars leading to a detached single garage. The enclosed rear garden is divided up into a good-sized patio, lawn and to the rear is a raised decking area. The garden also offers a good degree of privacy.