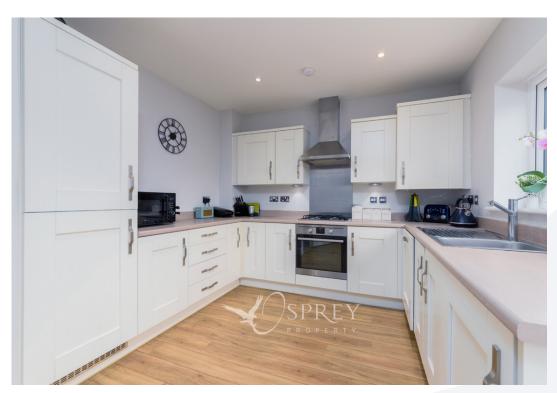

SPREY Cornflower Crescent, Barleythorpe

PROPERTY Asking Price Of £265,000

Enter the property into an entrance hall with stairs rising to the first floor and a door opening into the ground floor accommodation. The living room is located at the front of the property with window to front elevation allowing plenty of light. At the rear of the property is the dining kitchen with space for a dining table, french doors to the garden and a great range of fitted units with a variety of integrated appliances. Heating controls are dual zone, for more efficiency. There is also access to the downstairs cloakroom.