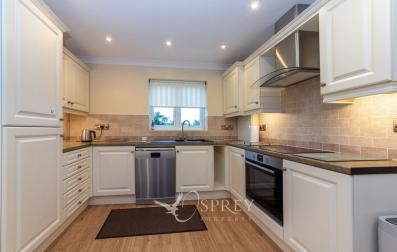

Saville Court, Oakham Asking Price of £199,950

Situated in the heart of the town centre within walking distance to the High Street shops is this first floor apartment, located in a secure over 55's development. The modern, neutrally decorated throughout apartment benefits from an allocated parking space within the gated communal driveway, a lift to all floors and secure entry via fob or intercom. The accommodation comprises an entrance hallway with two double bedrooms, principal with an en-suite shower room and a separate bathroom. A good size kitchen with space for dining table with archway opening through to the spacious living room with double doors onto the Juliette balcony.