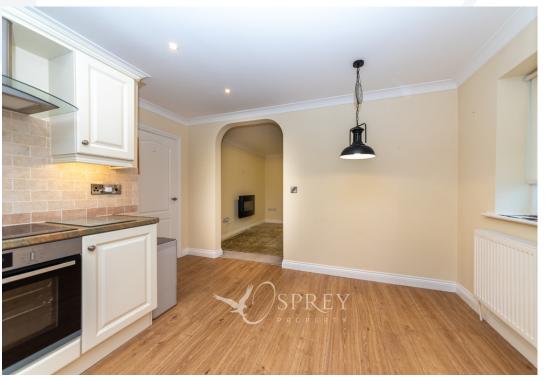

Saville Court, Oakham Asking Price of £199,950

Situated in the heart of the town centre within walking distance to the High Street shops is this first floor apartment, located in a secure over 55's development. The modern, neutrally decorated throughout apartment benefits from an allocated parking space within the gated communal driveway, a lift to all floors and secure entry via fob or intercom. The accommodation comprises an entrance hallway with two double bedrooms, principal with an en-suite shower room and a separate bathroom. A good size kitchen with space for dining table with archway opening through to the spacious living room with double doors onto the Juliette balcony.