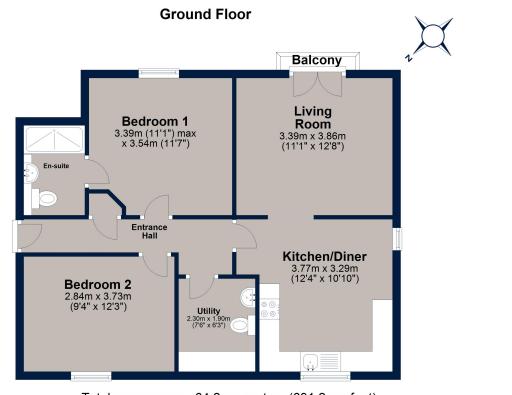

## Saville Court, Penn Street, Oakham

Total area: approx. 64.2 sq. metres (691.2 sq. feet) Plan is for illustration purposes only and may not be representative of the property. Plan is not to scale. Plan produced by M-Photo Plan produced using PlanUp.