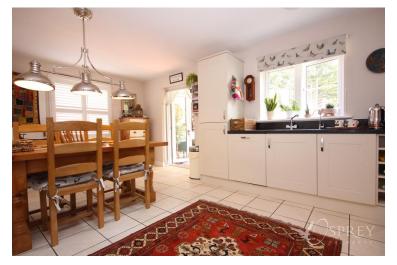

Immaculate three bedroom family home, set within the modern and quiet cul-de-sac in the popular village of Greetham. The property was built in stone by a local developer in 2017, and offers energy efficient living including extensive insulation and roof mounted solar panels. The property comprises: spacious entrance hallway with stairs to the first floor, living room with a feature Upvc bay window, spacious and modern kitchen/diner offering a range of eye and base level units as well as integrated appliances, conservatory with double doors onto the garden and downstairs cloakroom. The first floor offers a spacious landing with three good sized bedrooms leading off, the master bedroom boasts a fitted three piece en-suite shower room and wardrobes, and a family bathroom.