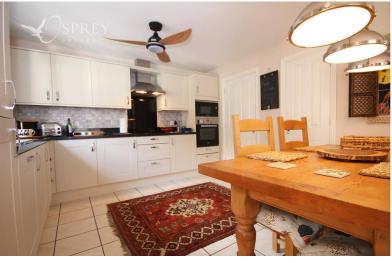

Immaculate three bedroom family home, set within the modern and quiet cul-de-sac in the popular village of Greetham. The property was built in stone by a local developer in 2017, and offers energy efficient living including extensive insulation and roof mounted solar panels. The property comprises: spacious entrance hallway with stairs to the first floor, living room with a feature Upvc bay window, spacious and modern kitchen/diner offering a range of eye and base level units as well as integrated appliances, conservatory with double doors onto the garden and downstairs cloakroom. The first floor offers a spacious landing with three good sized bedrooms leading off, the master bedroom boasts a fitted three piece en-suite shower room and wardrobes, and a family bathroom.