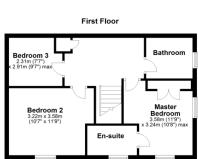

## North Brook Close, Greetham £320,000

- Garage, Off Road Parking
  - f
- Kitchen/Diner

Detached

Three Bedrooms

Conservatory

- Garage
- Master Bedroom With En-suite
- Driveway Parking
- Village Location

2 2

Immaculate three bedroom family home, set within the modern and quiet cul-de-sac in the popular village of Greetham. The property was built in stone by a local developer in 2017, and offers energy efficient living including extensive insulation and roof mounted solar panels. The property comprises: spacious entrance hallway with stairs to the first floor, living room with a feature Upvc bay window, spacious and modern kitchen/diner offering a range of eye and base level units as well as integrated appliances, conservatory with double doors onto the garden and downstairs cloakroom. The first floor offers a spacious landing with three good sized bedrooms leading off, the master bedroom boasts a fitted three piece en-suite shower room and wardrobes, and a family bathroom.