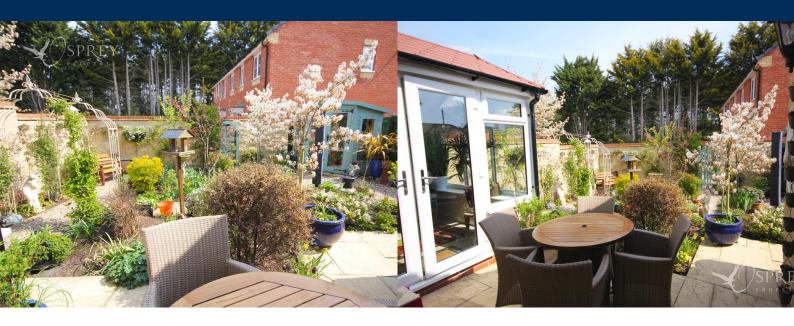

The property is set on a desirable corner plot with a block paved driveway providing off road parking leading to a single garage. The rear garden has been landscaped with a variety of shrubs and plants with seating areas to follow the sun around the garden.