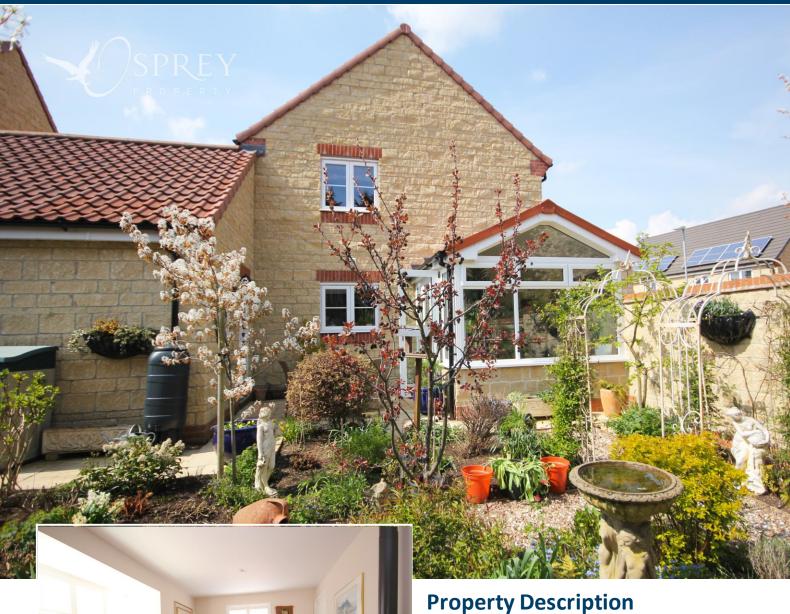

The property is set on a desirable corner plot with a block paved driveway providing off road parking leading to a single garage. The rear garden has been landscaped with a variety of shrubs and plants with seating areas to follow the sun around the garden.