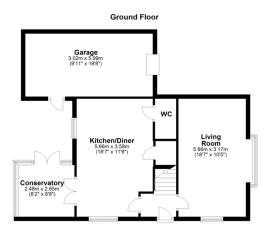

## North Brook Close, Greetham £320,000

- Garage, Off Road Parking
  - f
- Kitchen/Diner

Detached

Three Bedrooms

Conservatory

- Garage
- Master Bedroom With En-suite
- Driveway Parking
- Village Location

2 2

Immaculate three bedroom family home, set within the modern and quiet cul-de-sac in the popular village of Greetham. The property was built in stone by a local developer in 2017, and offers energy efficient living including extensive insulation and roof mounted solar panels. The property comprises: spacious entrance hallway with stairs to the first floor, living room with a feature Upvc bay window, spacious and modern kitchen/diner offering a range of eye and base level units as well as integrated appliances, conservatory with double doors onto the garden and downstairs cloakroom. The first floor offers a spacious landing with three good sized bedrooms leading off, the master bedroom boasts a fitted three piece en-suite shower room and wardrobes, and a family bathroom.

The property is set on a desirable corner plot with a block paved driveway providing off road parking leading to a single garage. The rear garden has been landscaped with a variety of shrubs and plants with seating areas to follow the sun around the garden.