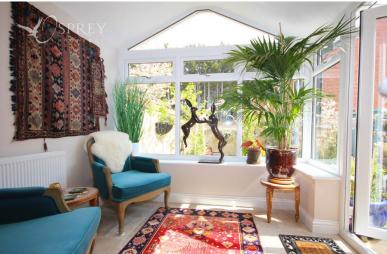

Immaculate three bedroom family home, set within the modern and quiet cul-de-sac in the popular village of Greetham. The property was built in stone by a local developer in 2017, and offers energy efficient living including extensive insulation and roof mounted solar panels. The property comprises: spacious entrance hallway with stairs to the first floor, living room with a feature Upvc bay window, spacious and modern kitchen/diner offering a range of eye and base level units as well as integrated appliances, conservatory with double doors onto the garden and downstairs cloakroom. The first floor offers a spacious landing with three good sized bedrooms leading off, the master bedroom boasts a fitted three piece en-suite shower room and wardrobes, and a family bathroom.