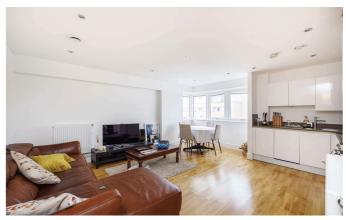

#### **The Property**

A well propositioned two bedroom and two bathroom apartment available for rental in the popular New Capital Quay Development. The property comprises a spacious open-plan reception/dining room leading to a fitted kitchen with integrated appliances, stone worktops and high gloss kitchen units. Two double bedrooms both with fitted wardrobes, the main bedroom offering an en-suite bathroom and a further main bathroom. The property further benefits from a 24hour concierge, on-site Waitrose, Costa Coffee and Riverside restaurants. Situated a short walk to Cutty Sark DLR station and Greenwich Mainline station, the location allows for fantastic transport links into Canary Wharf, London Bridge and The City of London.