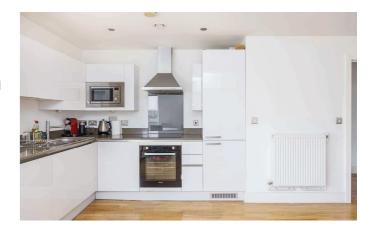

#### **The Property**

A well propositioned two bedroom and two bathroom apartment available for rental in the popular New Capital Quay Development. The property comprises a spacious open-plan reception/dining room leading to a fitted kitchen with integrated appliances, stone worktops and high gloss kitchen units. Two double bedrooms both with fitted wardrobes, the main bedroom offering an en-suite bathroom and a further main bathroom. The property further benefits from a 24hour concierge, on-site Waitrose, Costa Coffee and Riverside restaurants. Situated a short walk to Cutty Sark DLR station and Greenwich Mainline station, the location allows for fantastic transport links into Canary Wharf, London Bridge and The City of London.