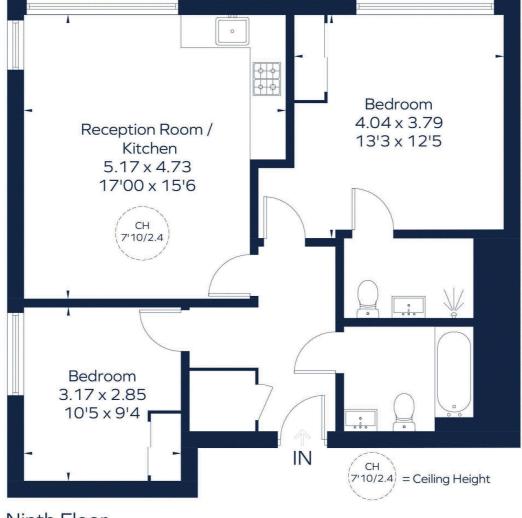

#### Ninth Floor

This plan is for layout guidance only. Not drawn to scale unless stated. Windows and door openings are approximate. Whilst every care is taken in the preparation of this plan, please check all dimensions, shapes and compass bearings before making any decisions reliant upon them. ID 855661