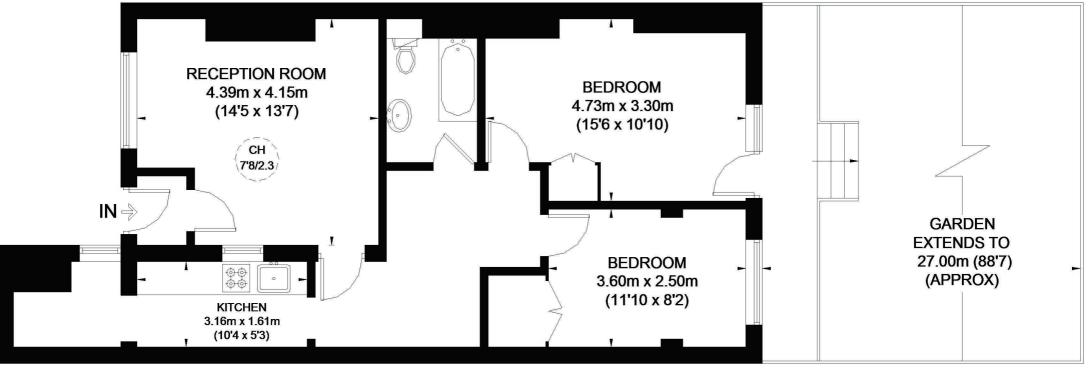

#### **LOWER GROUND FLOOR**

#### APPROXIMATE GROSS INTERNAL AREA LOWER GROUND FLOOR 751 SQ. FT. (69.8 SQ. M.)

This plan is for layout guidance only. Not drawn to scale unless stated. Windows and door openings are approximate. Whilst every care is taken in the preparation of this plan, please check all dimensions, shapes and compass bearings before making any decisions reliant upon them. Please be advised that Hamptons International / our agents have not seen or reviewed any building regulations or planning permission in relation to works carried out to the property (ID256594)