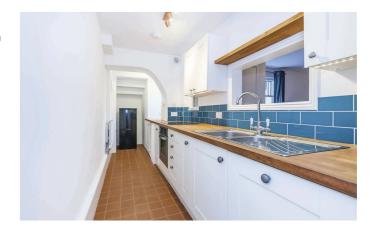

#### **The Property**

Hamptons Greenwich offer this beautiful Victorian two bedroom garden flat. Situated within easy reach of New Cross railway & overground station as well as the many restaurants, pubs and cafes that New Cross has to offer. The property has been recently redecorated and boasts a lovely reception room with wood floors and a log burner, 'country style' kitchen with tiling to the floor, large master bedroom with built-in storage, second double bedroom with walk-in wardrobe, family bathroom with shower over bath, built-in storage in the hallway and a south facing private garden to the rear with patio area and well maintained lawn.