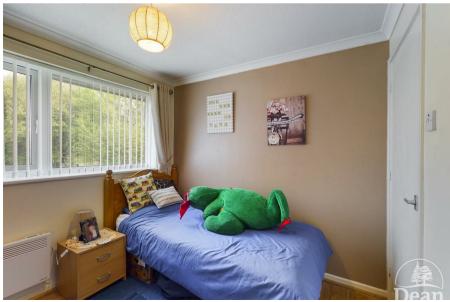

Landing: 8'4" x 3'5" (2.54 x 1.04)

Bedroom One: 12'2" x 9'7" (3.71 x 2.92)

Bedroom Two: 8'11" x 8'4" (2.72 x 2.54)

Bedroom Three: 9'5" x 6'5" (2.87 x 1.96)

Shower Room: 7'0" x 5'6" (2.13 x 1.68)

Outside:

Consumer Notes: