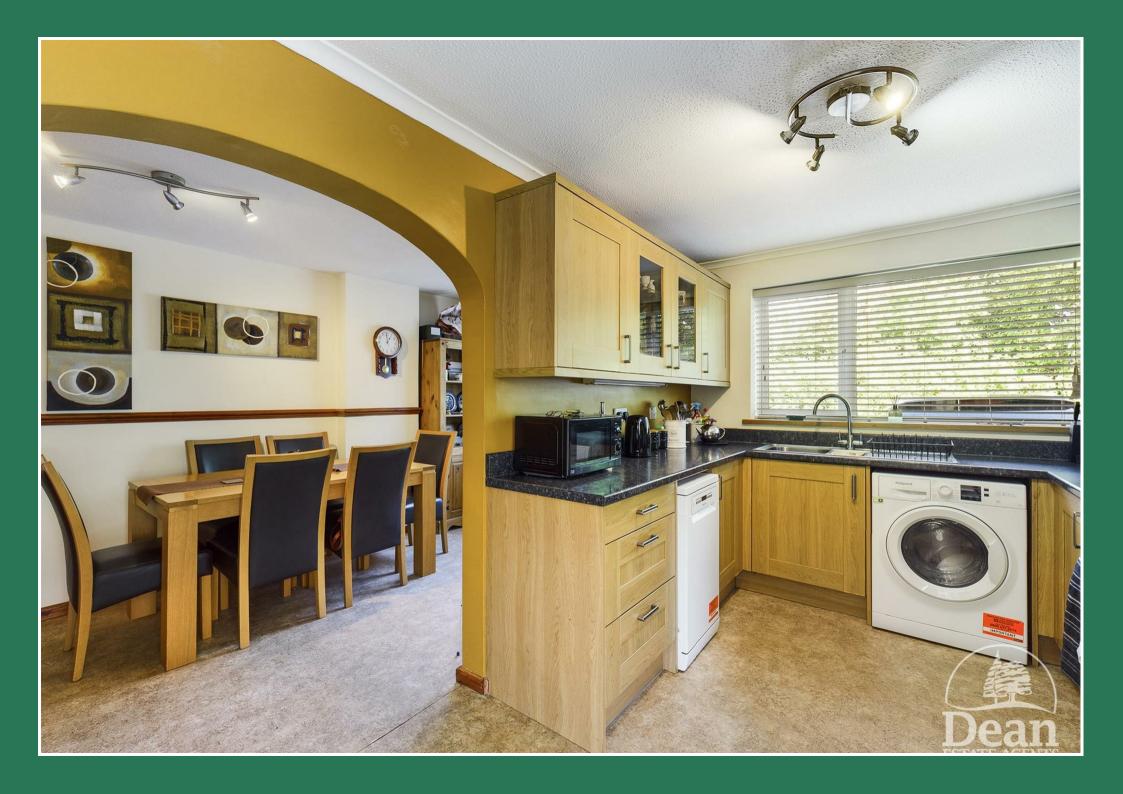

£240,000

Entrance Lobby: 5'6" x 4'0" (1.68 x 1.22)

Lounge: 16'1" x 11'10" (4.90 x 3.61)

Kitchen: 13'2" x 8'2" (4.01 x 2.49)

Dining Room: 15'11" x 7'7" (4.85 x 2.31)

From The Entrance Hall, Stairs Lead Up To:-