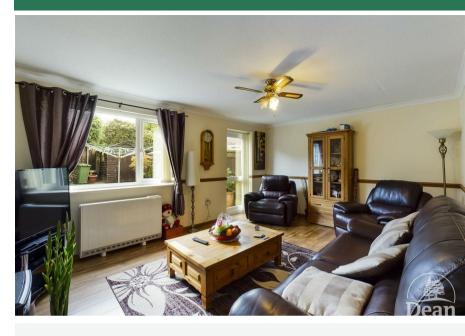

DEAN ESTATE AGENTS offer for sale this well presented three-bedroom semi-detached house located just to the fringes of Ruardean near to farmland. The house offers a kitchen with dining room adjacent, lounge to the rear and three bedrooms to the first floor. The windows are double glazed and the heating is Dimplex Quantum electric heater. Off road parking to the front for 2 cars and located on a no through road.

£240,000

Entrance Lobby: 5'6" x 4'0" (1.68 x 1.22)

Lounge: 16'1" x 11'10" (4.90 x 3.61)

Kitchen: 13'2" x 8'2" (4.01 x 2.49)

Dining Room: 15'11" x 7'7" (4.85 x 2.31)

From The Entrance Hall, Stairs Lead Up To:-