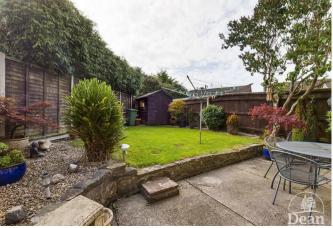

Landing: 8'4" x 3'5" (2.54 x 1.04)

Bedroom One: 12'2" x 9'7" (3.71 x 2.92)

Bedroom Two: 8'11" x 8'4" (2.72 x 2.54)

Bedroom Three: 9'5" x 6'5" (2.87 x 1.96)

Shower Room: 7'0" x 5'6" (2.13 x 1.68)

Outside:

Consumer Notes: