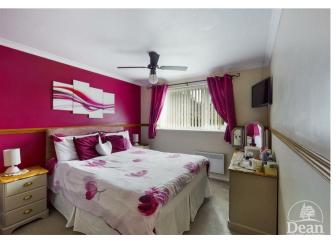

Landing: 8'4" x 3'5" (2.54 x 1.04)

Bedroom One: 12'2" x 9'7" (3.71 x 2.92)

Bedroom Two: 8'11" x 8'4" (2.72 x 2.54)

Bedroom Three: 9'5" x 6'5" (2.87 x 1.96)

Shower Room: 7'0" x 5'6" (2.13 x 1.68)

Outside:

Consumer Notes: