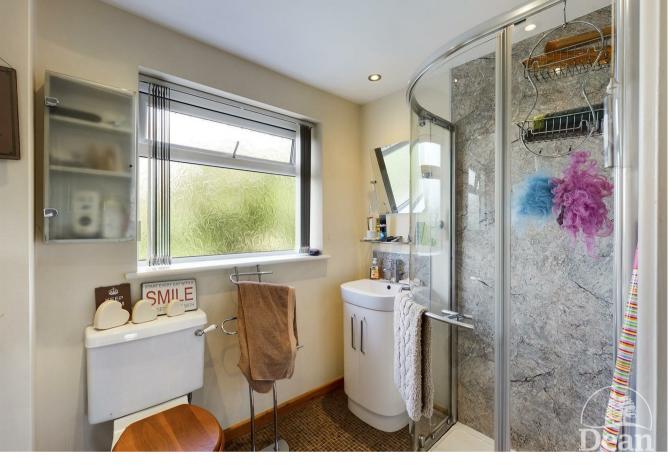

Landing: 8'4" x 3'5" (2.54 x 1.04)

Bedroom One: 12'2" x 9'7" (3.71 x 2.92)

Bedroom Two: 8'11" x 8'4" (2.72 x 2.54)

Bedroom Three: 9'5" x 6'5" (2.87 x 1.96)

Shower Room: 7'0" x 5'6" (2.13 x 1.68)

Outside:

Consumer Notes: