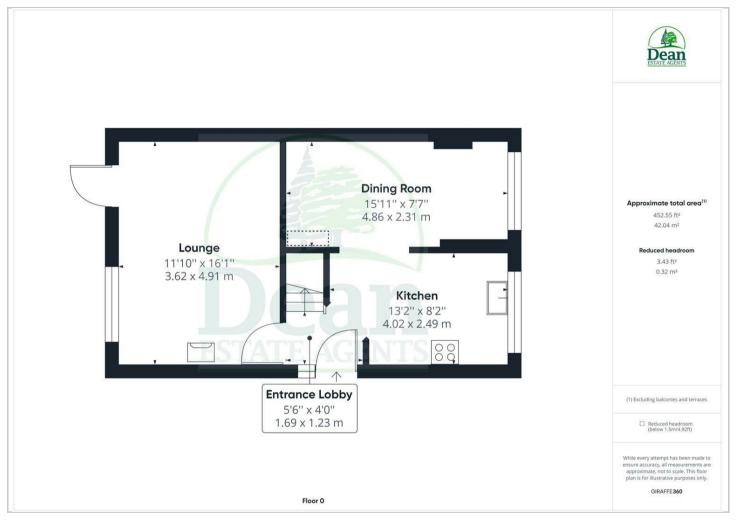

£240,000

Entrance Lobby: 5'6" x 4'0" (1.68 x 1.22)

Lounge: 16'1" x 11'10" (4.90 x 3.61)

Kitchen: 13'2" x 8'2" (4.01 x 2.49)

Dining Room: 15'11" x 7'7" (4.85 x 2.31)

From The Entrance Hall, Stairs Lead Up To:-

Landing: 8'4" x 3'5" (2.54 x 1.04)

Bedroom One: 12'2" x 9'7" (3.71 x 2.92)

Bedroom Two: 8'11" x 8'4" (2.72 x 2.54)

Bedroom Three: 9'5" x 6'5" (2.87 x 1.96)

Shower Room: 7'0" x 5'6" (2.13 x 1.68)

Outside:

Consumer Notes:

Directions

Floor Plans Location Map