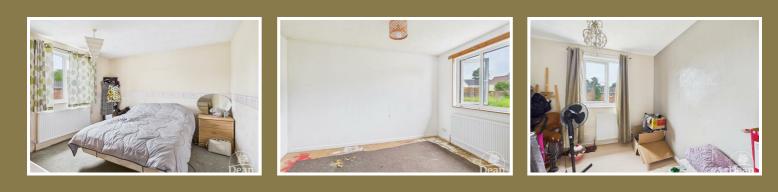

# First Floor Landing :

2'10" x 9'6" (0.87 x 2.92)

Built in cupboard housing gas boiler, storage cupboard, access to loft space.

Bedroom 1 : 11'5" x 10'6" (3.50 x 3.21) Radiator, double glazed window to front aspect.

#### Bedroom 2 : 11'8" x 9'8" (3.58 x 2.97)

Radiator, double glazed window to rear aspect.

## Bedroom 3 :

 $8'7'' \times 8'9'' (2.62 \times 2.68)$ Radiator, double glazed window to front aspect.