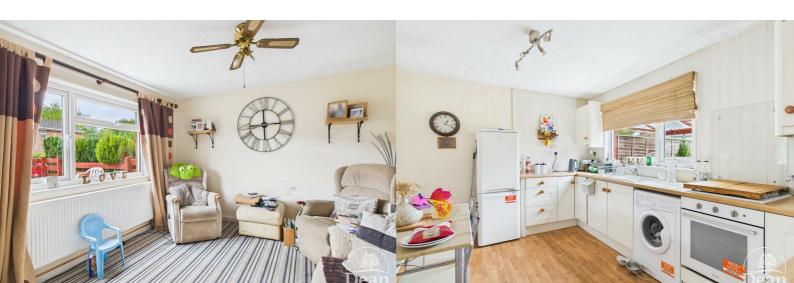

### Siting Room : 11'8'' x 13'6'' (3.57 x 4.13)

Radiator, opening to kitchen, double glazed window to front aspect.

### Kitchen:

### 11'5" x 13'5" (3.48 x 4.10)

Wall and base cabinets, 1.5 bowl sink unit, plumbing for washing machine, space for table and chairs, vinyl flooring, double glazed window to rear aspect.