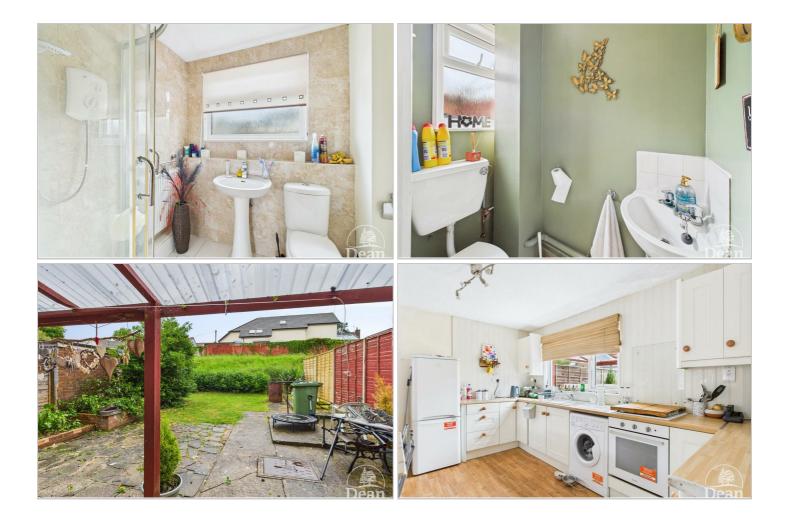

### Cloakroom :

#### 5'0" x 2'9" (1.53 x 0.86)

Low level WC, corner wash hand basin, double glazed window to rear aspect.

### Shower Room : 5'2" x 6'7" (1.60 x 2.02)

Shower cubicle, Low level WC, wash hand basin, tiled floor, tiled walls, radiator, double glazed window to rear aspect.

### Outside :

Front - Enclosed by wood fencing. Rear - Decking and covered area, crazy paved path, lawn, pedestrian gate to side.

Dean Estate Agents Ltd have prepared the information within this website/brochure with infinite care and without a guarantee of accuracy. Before you act upon any information provided, we request that you satisfy yourself about the completeness, accuracy, reliability, suitability, or availability with respect to the website or the information, products, services, or related graphics contained on our website for any purpose.