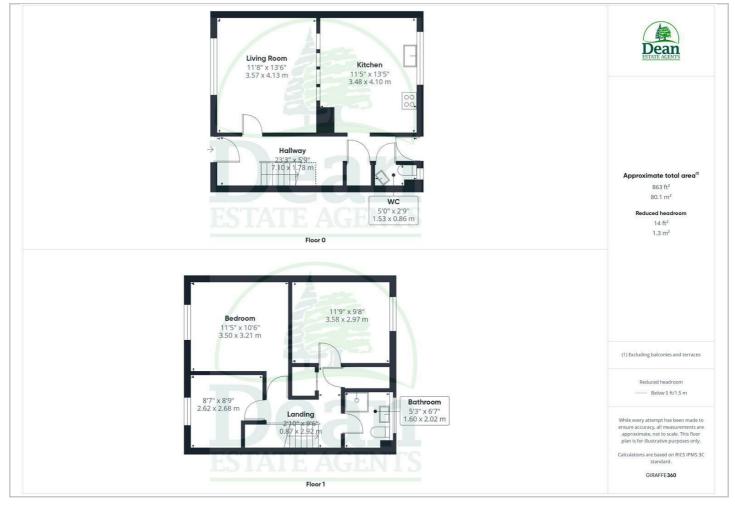

### Entrance Hall : 23'3" x 5'10" (7.10 x 1.78)

Entered via UPVC door, tiled floor, radiator, built in cupboard, stairs to first floor, double glazed door to rear garden.

### Siting Room : 11'8'' x 13'6'' (3.57 x 4.13)

Radiator, opening to kitchen, double glazed window to front aspect.

### 11'5" x 13'5" (3.48 x 4.10)

Wall and base cabinets, 1.5 bowl sink unit, plumbing for washing machine, space for table and chairs, vinyl flooring, double glazed window to rear aspect.

#### 5'0" x 2'9" (1.53 x 0.86)

Low level WC, corner wash hand basin, double glazed window to rear aspect.

# First Floor Landing :

2'10" x 9'6" (0.87 x 2.92)

Built in cupboard housing gas boiler, storage cupboard, access to loft space.

Bedroom 1 : 11'5" x 10'6" (3.50 x 3.21) Radiator, double glazed window to front aspect.

#### Bedroom 2 : 11'8" x 9'8" (3.58 x 2.97)

Radiator, double glazed window to rear aspect.

## Bedroom 3 :

 $8'7'' \times 8'9'' (2.62 \times 2.68)$ Radiator, double glazed window to front aspect.

### Shower Room : 5'2" x 6'7" (1.60 x 2.02)

Shower cubicle, Low level WC, wash hand basin, tiled floor, tiled walls, radiator, double glazed window to rear aspect.

### Floor Plan