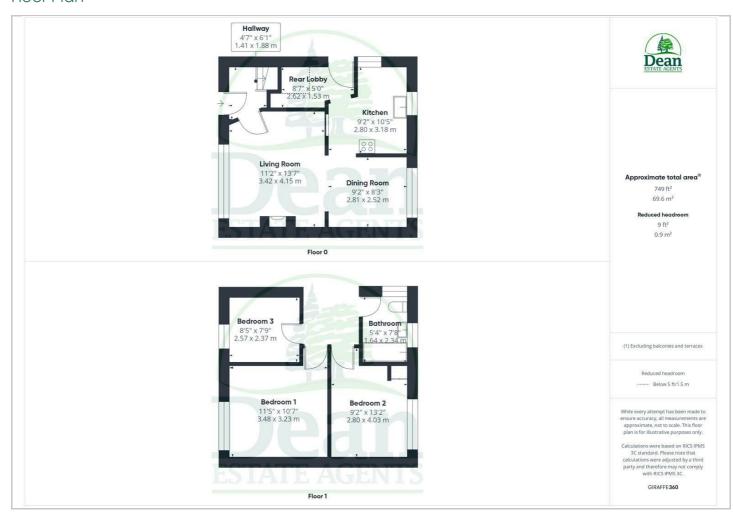

The property comprises of entrance hallway, living room, dining room, kitchen, rear lobby, three bedrooms, bathroom and extensive gardens to front and rear.

#### Entrance Hall:

4'7" x 6'2" (1.41 x 1.88)

Stairs to first floor, radiator.

## Living Room:

11'2" x 12'5" (3.42 x 3.80)

radiator, window to front aspect, opening to dining room.

## Dining Room:

9'2" x 8'3" (2.81 x 2.52)

Radiator, two windows to rear aspect.

## Kitchen:

9'2" x 10'5" (2.80 x 3.18)

Wall and base cabinets, sink unit, electric cooker point, plumbing for washing machine, Vailiant calor gas boiler, radiator, windows to rear and side aspects.

#### Rear Lobby:

8'7" x 5'0" (2.62 x 1.53)

Door to outside.

#### Bedroom 1:

11'5" x 10'10" (3.48 x 3.32)

Fitted wardrobes and chest of drawers, radiator, two windows to front aspect.

#### Bedroom 2:

9'2" x 13'2" (2.80 x 4.03)

Airing cupboard, radiator, two windows to rear aspect.

#### Bedroom 3:

8'5" x 7'9" (2.57 x 2.37)

Radiator, window to front aspect.

## Bathroom:

5'4" x 7'8" (1.64 x 2.34)

Three piece suite comprising of bath, low level WC, wash hand basin, radiator, windows to side and rear aspects.

#### Floor Plan