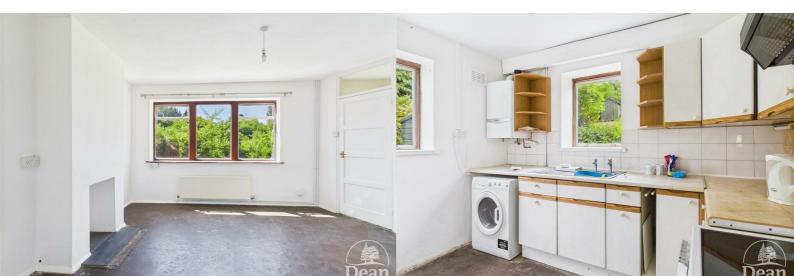

## Kitchen:

9'2" x 10'5" (2.80 x 3.18)

Wall and base cabinets, sink unit, electric cooker point, plumbing for washing machine, Vailiant calor gas boiler, radiator, windows to rear and side aspects.