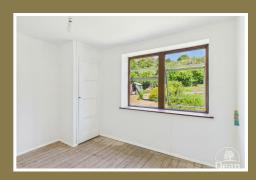

#### Bedroom 1:

11'5" x 10'10" (3.48 x 3.32)

Fitted wardrobes and chest of drawers, radiator, two windows to front aspect.

#### Bedroom 2:

9'2" x 13'2" (2.80 x 4.03)

Airing cupboard, radiator, two windows to rear aspect.

#### Bedroom 3:

8'5" x 7'9" (2.57 x 2.37)

Radiator, window to front aspect.