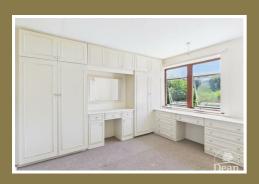

#### Bedroom 1:

11'5" x 10'10" (3.48 x 3.32)

Fitted wardrobes and chest of drawers, radiator, two windows to front aspect.