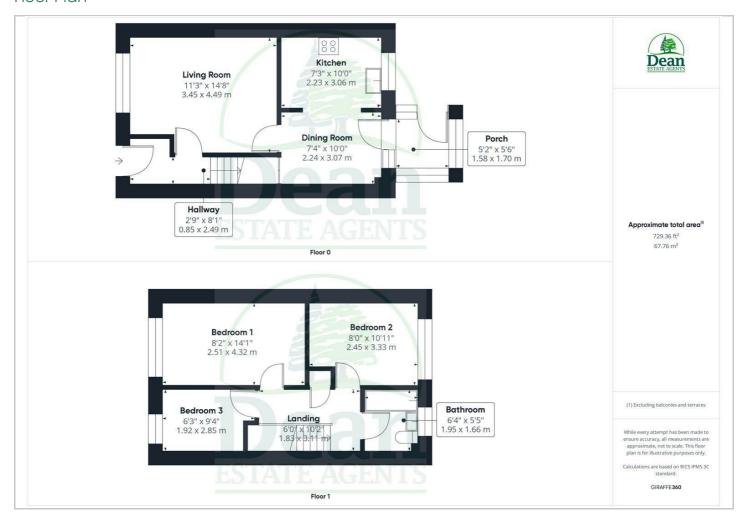

## Entrance Hall:

2'9" x 8'2" (0.85 x 2.49)

Stairs to first floor, radiator.

### Living Room:

11'3" x 14'8" (3.45 x 4.49)

Double glazed window to front, radiator, glazed doors to hallway and kitchen/diner.

#### Kitchen/Diner:

Matching wall and base units, electric cooker, washing machine, sink unit, double glazed window to rear, gas boiler, built in under stairs cupboard, door to rear porch.

#### Rear Porch:

5'2" x 5'6" (1.58 x 1.70)

Timber frame and glazed windows, door to rear garden.

## First Floor Landing:

6'0" x 10'2" (1.83 x 3.11)

Access to loft, built in airing cupboard with hot water tank.

## Bedroom 1:

8'2" x 14'2" (2.51 x 4.32)

Double glazed window to front, radiator, fitted wardrobes.

#### Bedroom 2:

8'0" x 10'11" (2.45 x 3.33)

Double glazed window to rear, radiator, fitted wardrobes.

#### Bedroom 3:

6'3" x 9'4" (1.92 x 2.85)

Double glazed window to front, radiator.

#### Bathroom:

6'4" x 5'5" (1.95 x 1.66)

Bath with shower over, wash hand basin, WC, radiator, double glazed window to rear.