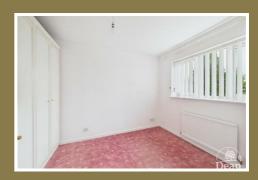

#### Bedroom 3:

6'3" x 9'4" (1.92 x 2.85)

Double glazed window to front, radiator.

## Bedroom 1:

8'2" x 14'2" (2.51 x 4.32)

Double glazed window to front, radiator, fitted wardrobes.