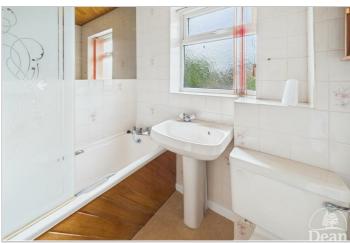

#### Bathroom:

6'4" x 5'5" (1.95 x 1.66)

Bath with shower over, wash hand basin, WC, radiator, double glazed window to rear.