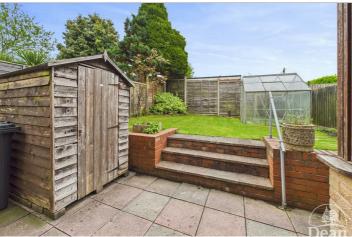

#### Outside:

Open plan to the front, side pedestrian gate to rear garden, patio area, lawn with mature shrubs, greenhouse, garden shed.