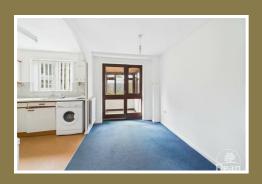

#### Kitchen/Diner:

Matching wall and base units, electric cooker, washing machine, sink unit, double glazed window to rear, gas boiler, built in under stairs cupboard, door to rear porch.

#### Rear Porch:

5'2" x 5'6" (1.58 x 1.70)

Timber frame and glazed windows, door to rear garden.