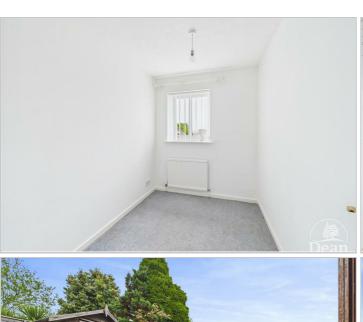

#### Bedroom 2:

8'0" x 10'11" (2.45 x 3.33)

Double glazed window to rear, radiator, fitted wardrobes.