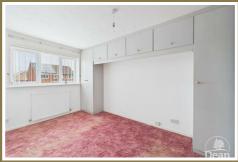

## Bedroom 1:

8'2" x 14'2" (2.51 x 4.32)

Double glazed window to front, radiator, fitted wardrobes.

#### Bedroom 2:

8'0" x 10'11" (2.45 x 3.33)

Double glazed window to rear, radiator, fitted wardrobes.

#### Bedroom 3:

6'3" x 9'4" (1.92 x 2.85)

Double glazed window to front, radiator.