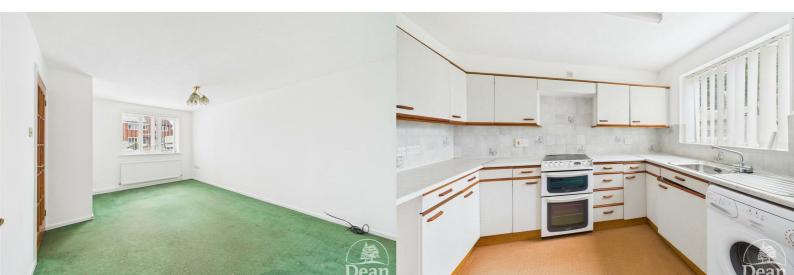

### Living Room:

11'3" x 14'8" (3.45 x 4.49)

Double glazed window to front, radiator, glazed doors to hallway and kitchen/diner.

#### Kitchen/Diner:

Matching wall and base units, electric cooker, washing machine, sink unit, double glazed window to rear, gas boiler, built in under stairs cupboard, door to rear porch.