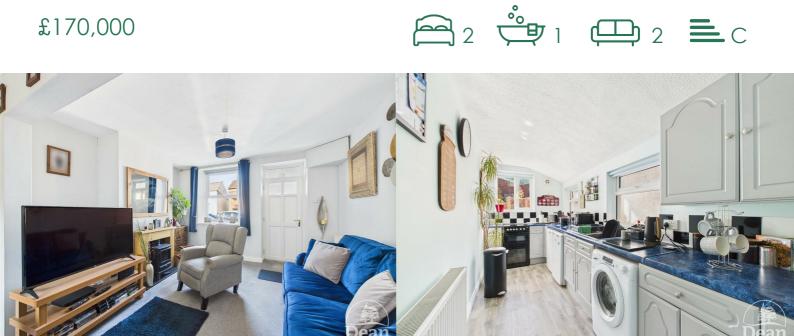

# Pembroke Street Cinderford, GL14 2DG

£170,000

# Sitting Room :

11'2" x 12'4" (3.42 x 3.76)

Radiator, consumer unit, double glazed window to front aspect.

## Kitchen : 14'10" x 5'10" (4.53 x 1.79)

Wall and base cabinets, sink unit, electric cooker point, plumbing for washing machine, space for fridge freezer, tiled splash backs, vinyl flooring, radiator, double glazed windows to side and rear aspects.