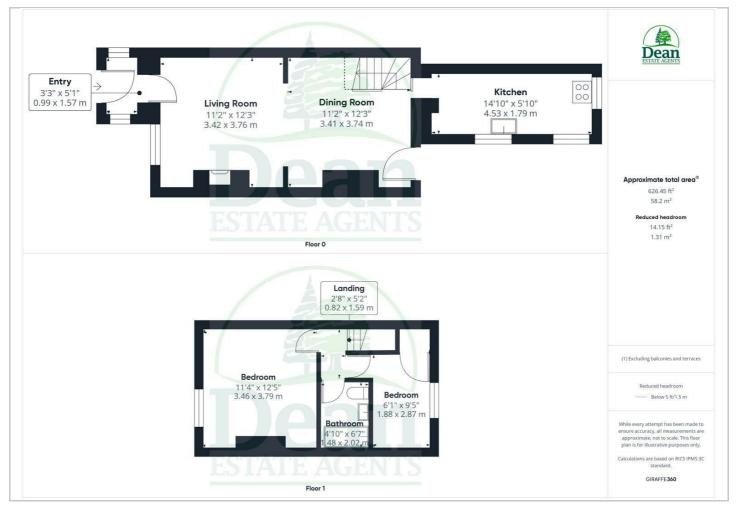

# Entrance Lobby :

3'2" x 5'1" (0.99 x 1.57) Entered via UPVC door with double glazed window to either side, UPVC door to Sitting Room.

# Sitting Room :

11'2" x 12'4" (3.42 x 3.76)

Radiator, consumer unit, double glazed window to front aspect.

### Dining Area :

#### 11'2" × 12'3" (3.41 × 3.74)

Radiator, open tread stairs to first floor, double glazed door to outside.

## Kitchen : 14'10" x 5'10" (4.53 x 1.79)

Wall and base cabinets, sink unit, electric cooker point, plumbing for washing machine, space for fridge freezer, tiled splash backs, vinyl flooring, radiator, double glazed windows to side and rear aspects.

# Bedroom 1 :

11'4" x 12'5" (3.46 x 3.79) Radiator, double glazed window to front aspect.

## Bedroom 2 : 6'2'' x 9'4'' (1.88 x 2.87)

Radiator, over stairs cupboard housing Worcester gas boiler, double glazed window to rear aspect.

## Bathroom : 4'10" x 6'7" (1.48 x 2.02)

White suite comprising of bath with shower over, low level WC, wash hand basin, towel radiator, tiled floor.

### Floor Plan