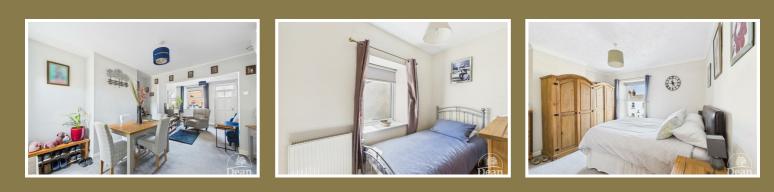

### Dining Area :

# Bedroom 1 :

11'4" x 12'5" (3.46 x 3.79) Radiator, double glazed window to front aspect.

## Bedroom 2 : 6'2'' x 9'4'' (1.88 x 2.87)

Radiator, over stairs cupboard housing Worcester gas boiler, double glazed window to rear aspect.