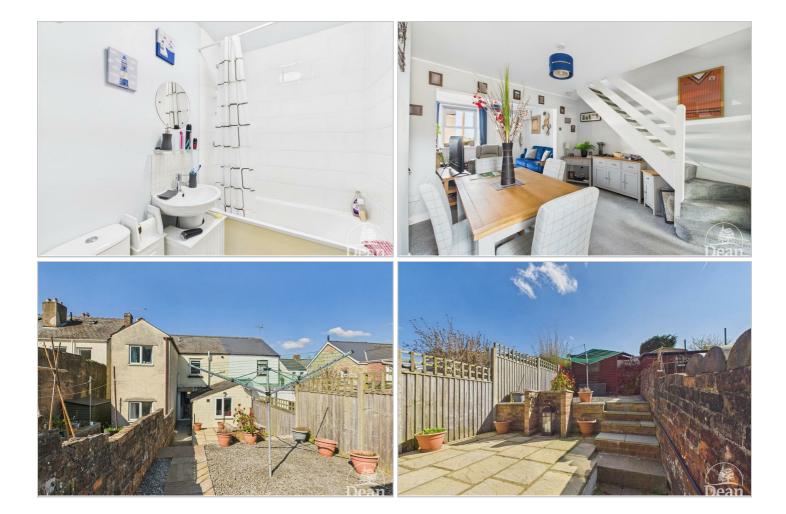

## Bathroom : 4'10" x 6'7" (1.48 x 2.02)

White suite comprising of bath with shower over, low level WC, wash hand basin, towel radiator, tiled floor.

#### 11'2" × 12'3" (3.41 × 3.74)

Radiator, open tread stairs to first floor, double glazed door to outside.

### Outside :

Front - small and enclosed by wrought iron railings. Rear - Maintenance free with patio, gravel

area and garden shed.

Dean Estate Agents Ltd have prepared the information within this website/brochure with infinite care and without a guarantee of accuracy. Before you act upon any information provided, we request that you satisfy yourself about the completeness, accuracy, reliability, suitability, or availability with respect to the website or the information, products, services, or related graphics contained on our website for any purpose.