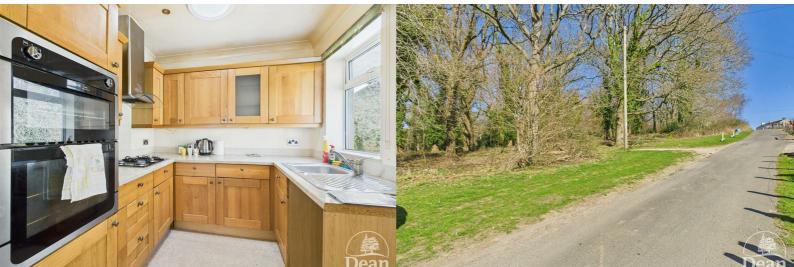

#### Kitchen / Diner : 15'1" x 7'8" (4.61 x 2.36)

Matching wall and base cabinets, sink unit, gas hob, electric oven and grill, extractor fan, space for washing machine, radiator, double glazed windows to rear and side. Space for table and chairs. Door to side aspect.

The property benefits from a lounge with fireplace, open plan kitchen / diner, two bedrooms, family bathroom, attic room, double glazing, garden to front and side with lawn and vegetable patch and off road parking fer several vehicles.