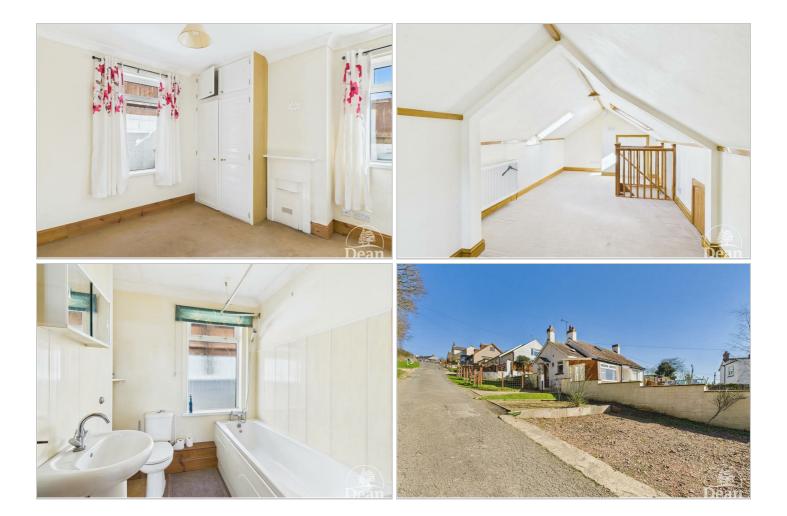

# 10'7" x 9'10" (3.25 x 3.01)

Wardrobes, radiator, two windows to front aspect, one window to side aspect with views towards forest. Bedroom 2 : 10'9" x 8'10" (3.28 x 2.70) Period fireplace, wardrobe, radiator, double glazed windows to side and rear aspects.

#### Bathroom : 7'6'' x 6'0'' (2.30 x 1.85)

Bath, low level WC, wash hand basin, under stairs storage cupboard, shelved cupboard, double glazed window to rear aspect.

### Attic Room : 9'6'' x 21'2'' (2.91 x 6.46)

Two accesses to eaves storage, radiator, two roof lights, double glazed window to side aspect.