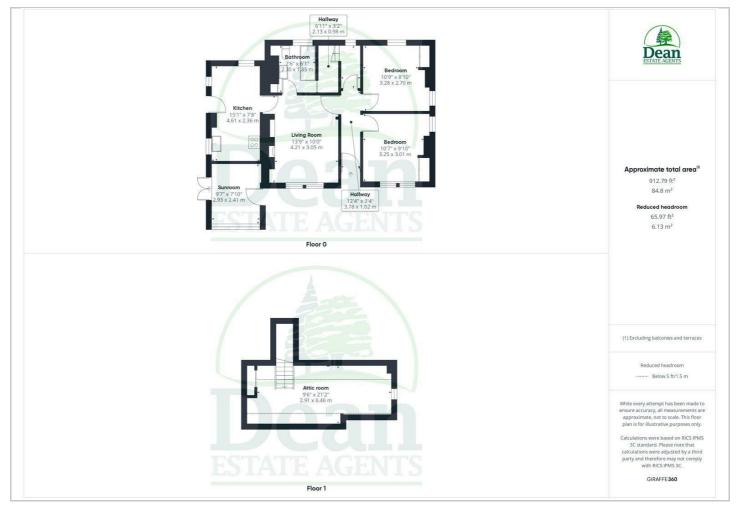

#### Floor Plan

#### Hallway :

12'4" x 3'4" (3.78 x 1.02) Door to front, door to stairs, radiator, window to rear aspect.

Living Room : 13'9" x 10'0" (4.21 x 3.05) Fireplace, radiator, two double glazed windows to front aspect.

#### Kitchen / Diner : 15'1" x 7'8" (4.61 x 2.36)

Matching wall and base cabinets, sink unit, gas hob, electric oven and grill, extractor fan, space for washing machine, radiator, double glazed windows to rear and side. Space for table and chairs. Door to side aspect.

# Bedroom 1 :

# 10'7" x 9'10" (3.25 x 3.01)

Wardrobes, radiator, two windows to front aspect, one window to side aspect with views towards forest. Bedroom 2 : 10'9" x 8'10" (3.28 x 2.70) Period fireplace, wardrobe, radiator, double glazed windows to side and rear aspects.

#### Bathroom : 7'6'' x 6'0'' (2.30 x 1.85)

Bath, low level WC, wash hand basin, under stairs storage cupboard, shelved cupboard, double glazed window to rear aspect.

# Inner Lobby :

6'11" x 3'2" (2.13 x 0.98) Stairs to Attic Room, radiator.

### Attic Room : 9'6'' x 21'2'' (2.91 x 6.46)

Two accesses to eaves storage, radiator, two roof lights, double glazed window to side aspect.

#### Attached Sun Room : 9'7" x 7'10" (2.93 x 2.41)

Timber frame, two separate doors to outside. This room is accessed from outside.

Outside :

Front - Lawn and vegetable patch, greenhouse, outside water tap. Side - Lawn, off road parking for 3 to 4 vehicles, shed, pedestrian access gate to attached store, outside lighting.