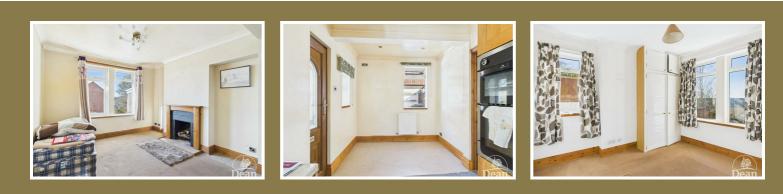

#### Hallway :

12'4" x 3'4" (3.78 x 1.02) Door to front, door to stairs, radiator, window to rear aspect.

Living Room : 13'9" x 10'0" (4.21 x 3.05) Fireplace, radiator, two double glazed windows to front aspect.

# 10'7" x 9'10" (3.25 x 3.01)

Wardrobes, radiator, two windows to front aspect, one window to side aspect with views towards forest. Bedroom 2 : 10'9" x 8'10" (3.28 x 2.70) Period fireplace, wardrobe, radiator, double glazed windows to side and rear aspects.