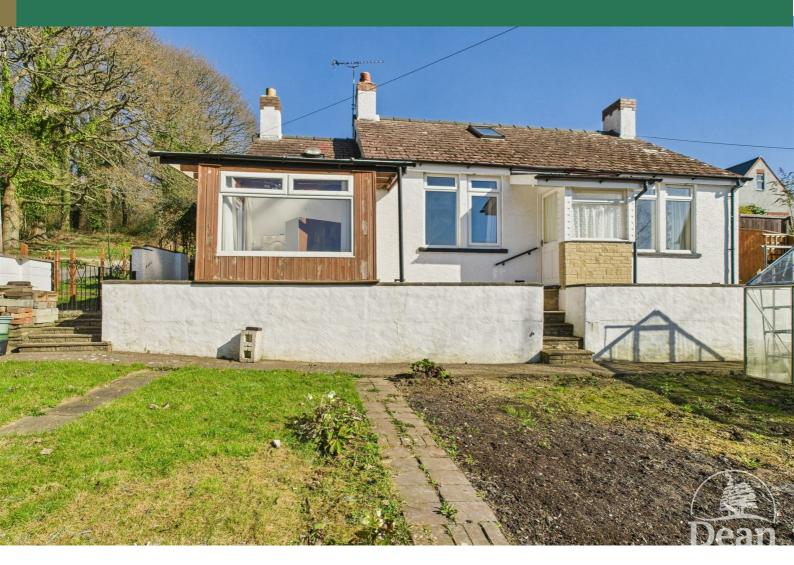

#### \*\*\* VIRTUAL TOUR AVAILABLE \*\*\* \*\*\* NO ONWARD CHAIN \*\*\*

Dean Estate Agents are thrilled to advertise 'For Sale' this two bedroom detached chalet style bungalow, situated next to woodland.

The property benefits from a lounge with fireplace, open plan kitchen / diner, two bedrooms, family bathroom, attic room, double glazing, garden to front and side with lawn and vegetable patch and off road parking fer several vehicles.

#### Attached Sun Room : 9'7" x 7'10" (2.93 x 2.41)

Timber frame, two separate doors to outside. This room is accessed from outside.

Outside :

Front - Lawn and vegetable patch, greenhouse, outside water tap. Side - Lawn, off road parking for 3 to 4 vehicles, shed, pedestrian access gate to attached store, outside lighting.