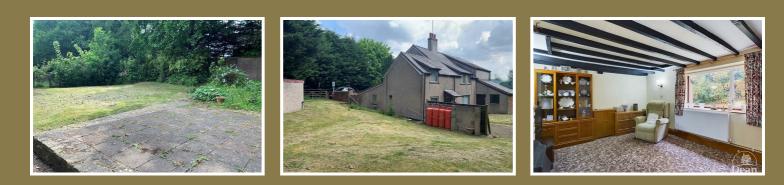

## Outside :

Pedestrian and vehicular gate access to the property which stands in a generous lawned plot. There is a garage and timber shed, mature leylandii trees.

Dean Estate Agents Ltd have prepared the information within this website/brochure with infinite care and without a guarantee of accuracy. Before you act upon any information provided, we request that you satisfy yourself about the completeness, accuracy, reliability, suitability, or availability with respect to the website or the information, products, services, or related graphics contained on our website for any purpose.

## Sitting Room : 11'8" x 12'11" (3.58 x 3.96)

Stone feature fireplace, beamed ceiling, radiator, double glazed window to front, latch door to stairs, wall lights.