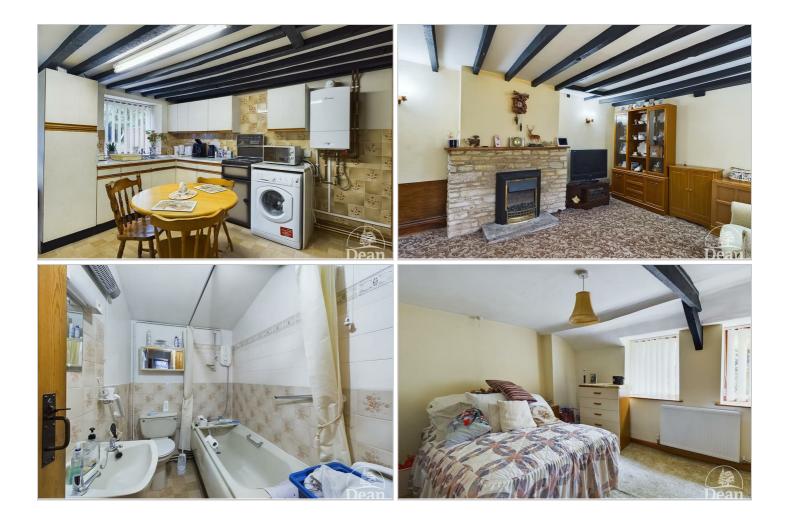

#### Kitchen : 11'8" x 11'9" (3.58 x 3.60)

Wall and base storage units, sink unit, electric cooker point, plumbing for washing machine, wall mounted gas boiler, radiator, beamed ceiling, vinyl flooring, double glazed window and door to front.

## Sitting Room : 11'8" x 12'11" (3.58 x 3.96)

Stone feature fireplace, beamed ceiling, radiator, double glazed window to front, latch door to stairs, wall lights.

## 7'10" x 4'11" (2.41 x 1.52)

Bath with shower over, low level WC, wash hand basin, built in linen cupboard, double glazed window to side, part tiled walls.

First Floor :

## Bedroom 1 : 11'10" x 12'11" (3.61 x 3.94)

Two double glazed windows to front, radiator, centre ceiling beam, built in over stairs cupboard.

## Bedroom 2 : 11'7'' x 12'0'' (3.55 x 3.66)

Double glazed window to front and rear, radiator, telephone point, access to loft.