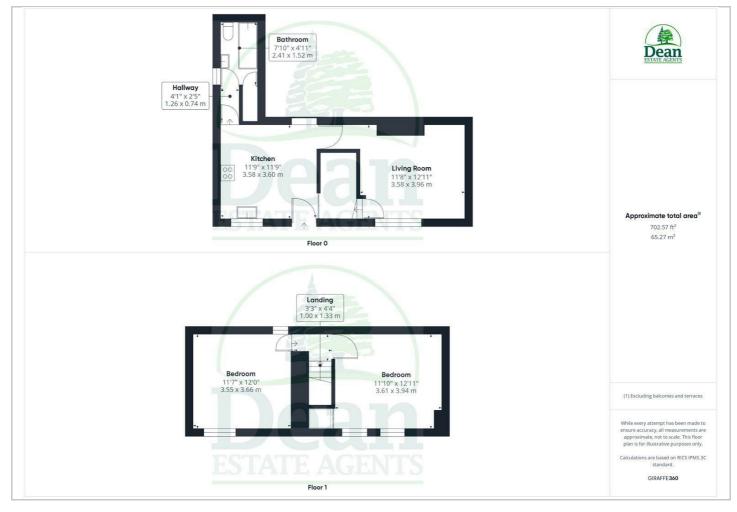

#### Kitchen : 11'8" x 11'9" (3.58 x 3.60)

Wall and base storage units, sink unit, electric cooker point, plumbing for washing machine, wall mounted gas boiler, radiator, beamed ceiling, vinyl flooring, double glazed window and door to front.

## Sitting Room : 11'8" x 12'11" (3.58 x 3.96)

Stone feature fireplace, beamed ceiling, radiator, double glazed window to front, latch door to stairs, wall lights.

# Inner Lobby :

4'1" x 2'5" (1.26 x 0.74)

From the kitchen and leads to the bathroom.

## Bathroom :

## 7'10" x 4'11" (2.41 x 1.52)

Bath with shower over, low level WC, wash hand basin, built in linen cupboard, double glazed window to side, part tiled walls.

First Floor :

## Bedroom 1 : 11'10" x 12'11" (3.61 x 3.94)

Two double glazed windows to front, radiator, centre ceiling beam, built in over stairs cupboard.

## Bedroom 2 : 11'7'' x 12'0'' (3.55 x 3.66)

Double glazed window to front and rear, radiator, telephone point, access to loft.

## Floor Plan