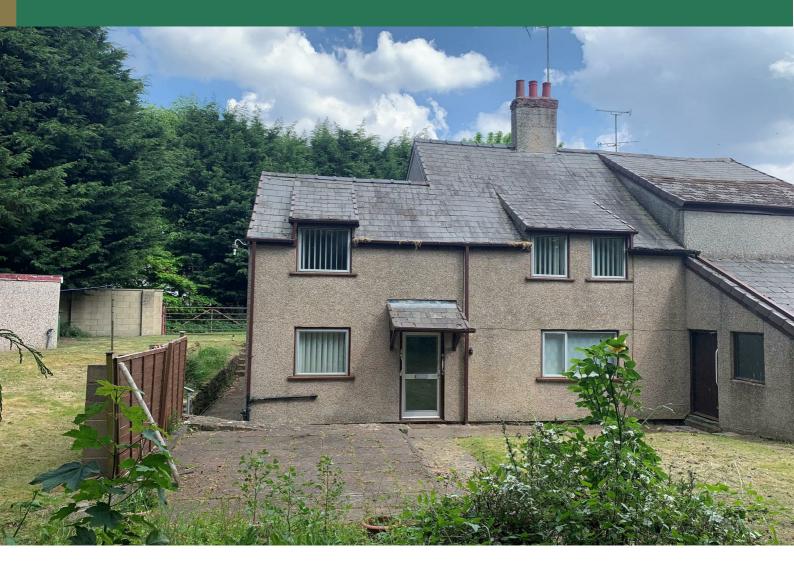

# Valley Road Cinderford, GL14 2NY

£190,000

## \*\*\* VIRTUAL TOUR AVAILABLE \*\*\* \*\*\* NO ONWARD CHAIN \*\*\* \*\*\* LARGE PLOT \*\*\* \*\*\* PROPERTY WITH POTENTIAL \*\*\*

Dean Estate Agents are pleased to offer "For Sale" a semi-detached cottage with many character features and standing in a good size plot. There is a fitted kitchen with beamed ceiling, downstairs bathroom, sitting room with feature fireplace, two double bedrooms, attached outbuilding and detached garage. Latch doors throughout, gas heating and double glazing.

## Outside :

Pedestrian and vehicular gate access to the property which stands in a generous lawned plot. There is a garage and timber shed, mature leylandii trees.

Dean Estate Agents Ltd have prepared the information within this website/brochure with infinite care and without a guarantee of accuracy. Before you act upon any information provided, we request that you satisfy yourself about the completeness, accuracy, reliability, suitability, or availability with respect to the website or the information, products, services, or related graphics contained on our website for any purpose.