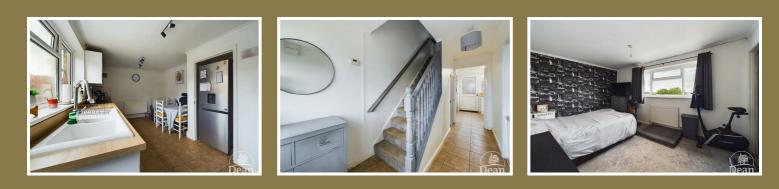

## 8'5" x 15'0" (2.59 x 4.58)

Matching wall and base cabinets, 1.5 bowl sink unit, electric oven, electric hob, extractor hood, integrated dishwasher, recess for fridge / freezer, built in cupboard with plumbing for washing machine, tiled floor, oil fired combi boiler, double glazed window and door to rear aspect.

#### First Floor Landing : 6'10" x 5'11" (2.10 x 1.82)

Built in airing cupboard, radiator, access to loft space which is partially boarded and has a light. Bedroom 1 : 12'8'' x 8'11'' (3.88 x 2.74) Built in cupboard, radiator, double glazed window to front aspect.

# Bedroom 2 : 9'11'' x 14'6'' (3.03 x 4.43)

Radiator, double glazed window to rear aspect.