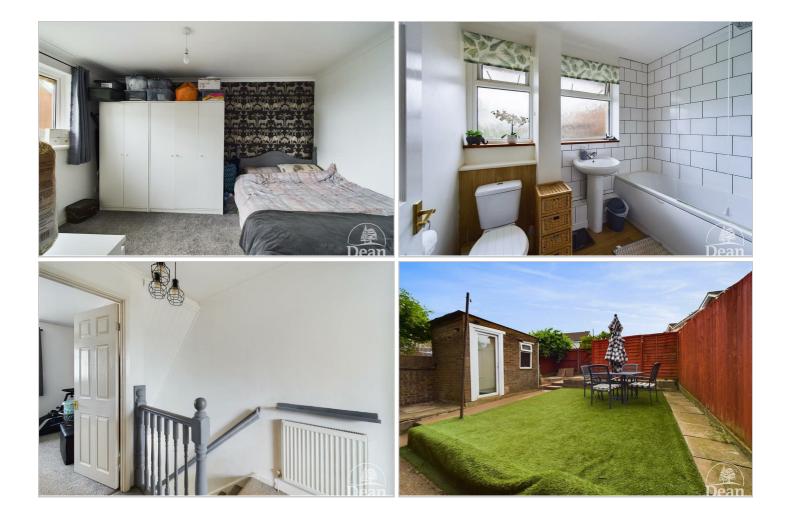

#### First Floor Landing : 6'10" x 5'11" (2.10 x 1.82)

Built in airing cupboard, radiator, access to loft space which is partially boarded and has a light. Bedroom 1 : 12'8'' x 8'11'' (3.88 x 2.74) Built in cupboard, radiator, double glazed window to front aspect.

# Bedroom 2 : 9'11'' x 14'6'' (3.03 x 4.43)

Radiator, double glazed window to rear aspect.

# Bathroom : 5'5" x 8'3" (1.66 x 2.54)

Bath with shower over, low level WC, wash hand basin, towel radiator, two double glazed windows to rear aspect

# Outside :

Front - sloping lawn and path to front door, side access to rear garden.

Rear - Astro turf, shed and gate to outside.

Dean Estate Agents Ltd have prepared the information within this website/brochure with infinite care and without a guarantee of accuracy. Before you act upon any information provided, we request that you satisfy yourself about the completeness, accuracy, reliability, suitability, or availability with respect to the website or the information, products, services, or related graphics contained on our website for any purpose.