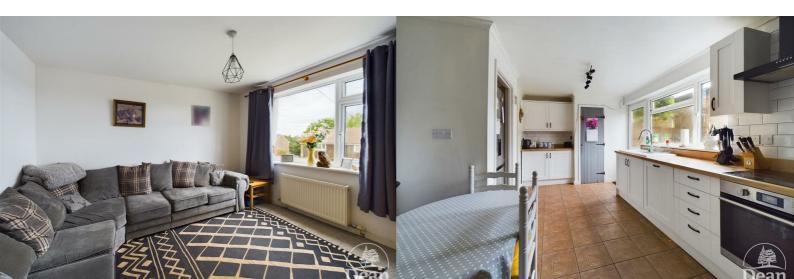

# Lounge :

11'9" x 10'8" (3.60 x 3.27)

Radiator, double glazed window to front aspect.

## Kitchen :

## 8'5" x 15'0" (2.59 x 4.58)

Matching wall and base cabinets, 1.5 bowl sink unit, electric oven, electric hob, extractor hood, integrated dishwasher, recess for fridge / freezer, built in cupboard with plumbing for washing machine, tiled floor, oil fired combi boiler, double glazed window and door to rear aspect.