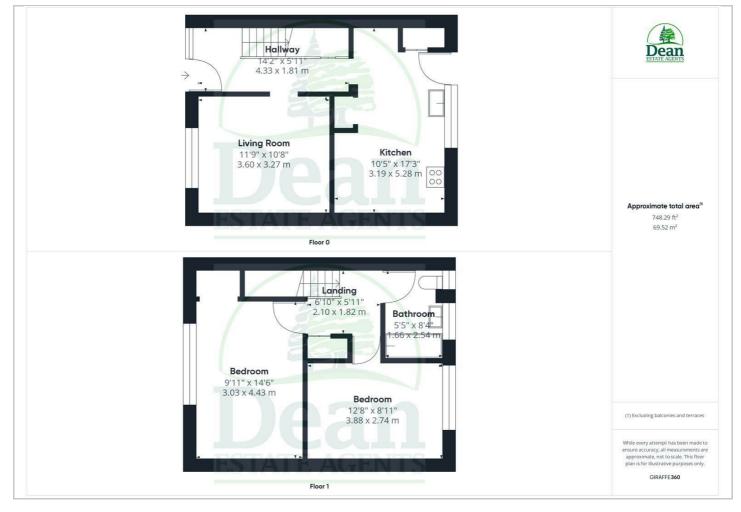

## Entrance Hallway : 14'2" x 5'11" (4.33 x 1.81)

Entered via UPVC door and side screen, stairs to first floor, under stairs cupboard, tiled floor, radiator.

# Lounge :

11'9" x 10'8" (3.60 x 3.27)

Radiator, double glazed window to front aspect.

## Kitchen :

## 8'5" x 15'0" (2.59 x 4.58)

Matching wall and base cabinets, 1.5 bowl sink unit, electric oven, electric hob, extractor hood, integrated dishwasher, recess for fridge / freezer, built in cupboard with plumbing for washing machine, tiled floor, oil fired combi boiler, double glazed window and door to rear aspect.

#### First Floor Landing : 6'10" x 5'11" (2.10 x 1.82)

Built in airing cupboard, radiator, access to loft space which is partially boarded and has a light. Bedroom 1 : 12'8'' x 8'11'' (3.88 x 2.74) Built in cupboard, radiator, double glazed window to front aspect.

# Bedroom 2 : 9'11'' x 14'6'' (3.03 x 4.43)

Radiator, double glazed window to rear aspect.

# Bathroom : 5'5" x 8'3" (1.66 x 2.54)

Bath with shower over, low level WC, wash hand basin, towel radiator, two double glazed windows to rear aspect

# Floor Plan