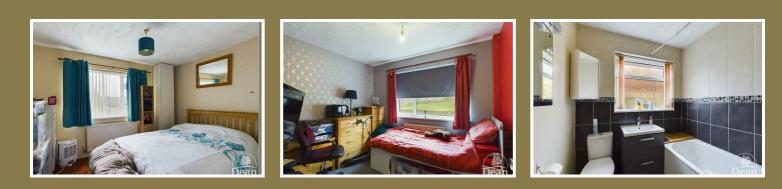

#### Bedroom 1 : 11'9" x 11'5" (3.59 x 3.50)

Fitted wardrobe with sliding doors, radiator, double glazed window to front aspect.

Bedroom 2 : 9'9" x 8'10" (2.99 x 2.70) Radiator, double glazed window to rear aspect.

## Bathroom :

### 6'8'' x 6'3'' (2.04 x 1.93)

White suite comprising of bath with shower over and tiled surround, low level WC, vanity wash hand basin with tiled splash back, vinyl flooring, radiator, double glazed window to side aspect.