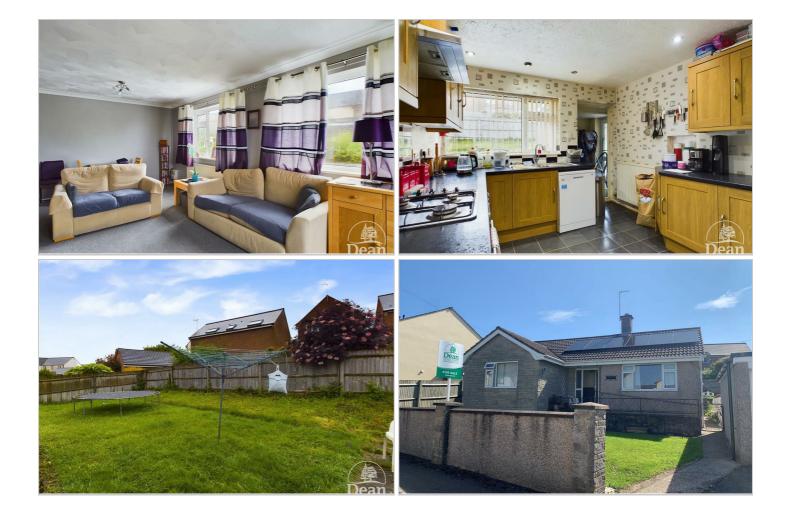

#### Lounge :

#### 11'10" x 20'8" (3.61 x 6.31)

Stone fireplace with wooden mantle and gas fire inset, two radiators, one double glazed window to front aspect, two double glazed windows to side aspect

#### 10'1" x 11'8" (3.08 x 3.57)

Matching wall and base cabinets, 1.5 bowl sink unit, electric oven, gas hob, extractor hood, space for tall fridge/freezer, space for dishwasher, radiator, spot lighting, double glazed window to rear aspect.

#### Outside :

Front - Tarmac drive leading to a single garage with an up and over door, power and lighting, pedestrian door to rear garden, path to front door, lawn and wall surround.

Side / Rear - Lawn, fencing surround, outside tap.