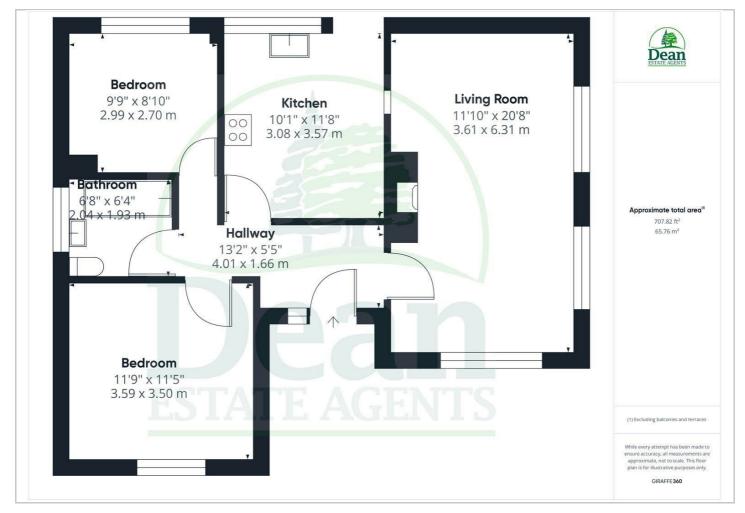

#### Entrance Hallway :

13'1" x 5'5" (4.01 x 1.66) Entered via UPVC door, radiator, access to left space.

#### 11'10" x 20'8" (3.61 x 6.31)

Stone fireplace with wooden mantle and gas fire inset, two radiators, one double glazed window to front aspect, two double glazed windows to side aspect

#### 10'1" x 11'8" (3.08 x 3.57)

Matching wall and base cabinets, 1.5 bowl sink unit, electric oven, gas hob, extractor hood, space for tall fridge/freezer, space for dishwasher, radiator, spot lighting, double glazed window to rear aspect.

#### Bedroom 1 : 11'9" x 11'5" (3.59 x 3.50)

Fitted wardrobe with sliding doors, radiator, double glazed window to front aspect.

Bedroom 2 : 9'9" x 8'10" (2.99 x 2.70) Radiator, double glazed window to rear aspect.

### 6'8'' x 6'3'' (2.04 x 1.93)

White suite comprising of bath with shower over and tiled surround, low level WC, vanity wash hand basin with tiled splash back, vinyl flooring, radiator, double glazed window to side aspect.

#### Floor Plan