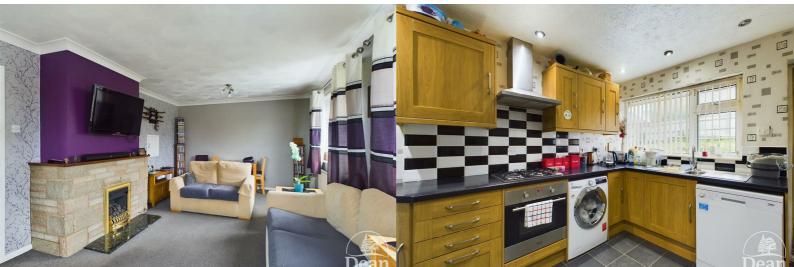

#### Lounge :

#### 11'10" x 20'8" (3.61 x 6.31)

Stone fireplace with wooden mantle and gas fire inset, two radiators, one double glazed window to front aspect, two double glazed windows to side aspect

## Kitchen :

#### 10'1" x 11'8" (3.08 x 3.57)

Matching wall and base cabinets, 1.5 bowl sink unit, electric oven, gas hob, extractor hood, space for tall fridge/freezer, space for dishwasher, radiator, spot lighting, double glazed window to rear aspect.