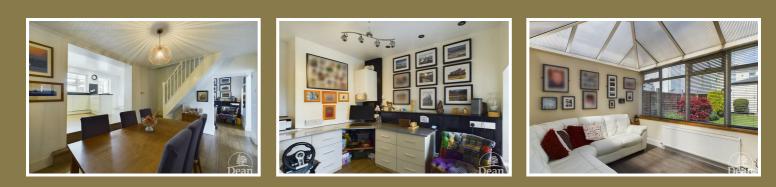

## Dining Room :

Laminate flooring, radiator, stairs to first floor, opening to Kitchen and door to  $\!\!\!>$ 

## Conservatory :

Double glazed windows, French doors and polycarbonate roof, radiator, laminate flooring.