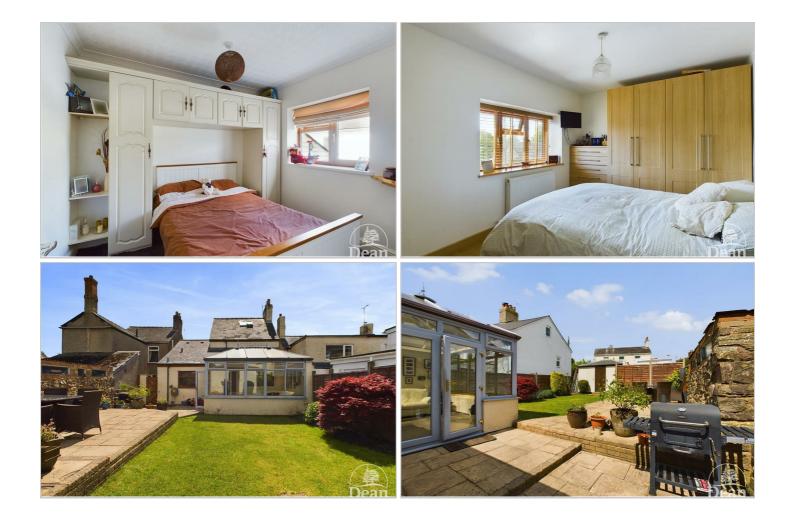

## Bedroom 1 :

Double glazed window to front, laminate flooring, radiator, fitted wardrobes and chest of drawers.

## Bedroom 2 :

Fitted wardrobes, double glazed window to rear, radiator.

## Outside :

Pedestrian gate to front and side leading to the rear garden which has a large patio area and lawned garden with a number of shrubs. Access to the workshop and gated access to the parking area.