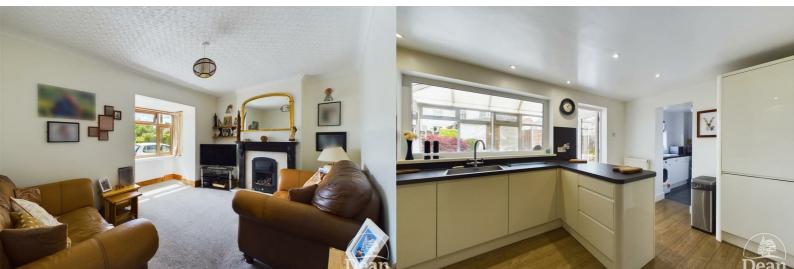

## Sitting Room :

Double glazed bay window to front aspect, feature fireplace with coal effect gas fire, wall lights, radiator.

## Kitchen:

Fitted with a range of matching wall and bas storage units, integrated dishwasher, stainless steel sink unit, built in double oven and grill, 5 ring gas hob, extractor hood, integral double glazed window to rear, down lighters, laminate flooring, double glazed door to conservatory and opening to >