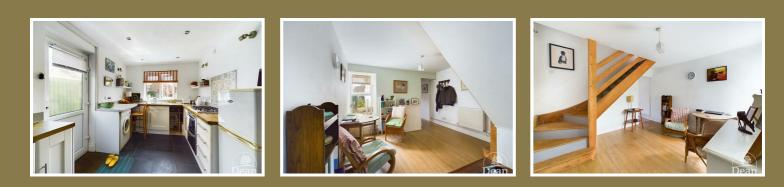

#### Kitchen:

Base and drawer units, 1.5 bowl sink unit, plumbing for washing machine, plumbing for dishwasher, electric double oven, 5 ring gas hob, wooden worktops, UPVC double glazed window overlooking the rear garden, UPVC double glazed window to side aspect, wall lights, pantry cupboard, slate tile flooring, wall mounted Worcester gas boiler, radiator, spot lighting.

#### Dining Room :

UPVC double glazed window to rear, laminate flooring, radiator, stairs to first floor.

### Landing :

Access to loft space, doors to bedrooms.