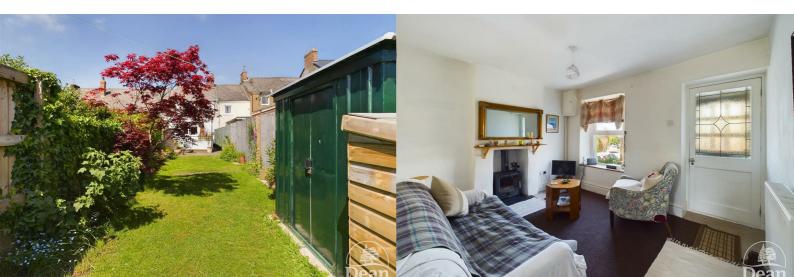

#### Lounge:

UPVC double glazed window, meter cupboard, radiator, wood burner, Ecodesign ready stove and 904 stainless chimney liner installed by Heatas registered installers in March 2022 and annually swept.

#### Outside :

To the front of the property is an enclosed graveled garden with iron railings.

The the rear there are lawned gardens with a variety of shrubs, outside water tap, lighting, fenced boundaries and graveled parking area.