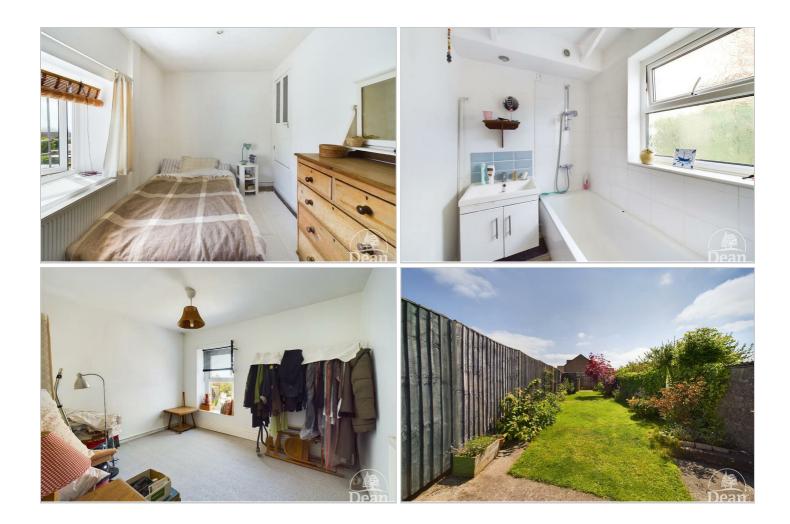

#### Bedroom 1 :

UPVC double glazed window to front aspect, radiator.

#### Bedroom 2:

UPVC double glazed window to rear aspect, over stairs storage cupboard, ceiling spotlights.

#### Bathroom :

White suite, bath with mains shower over, WC, vanity wash hand basin, heated towel rail, tiled floor, UPVC double glazed window.

#### Outside :

To the front of the property is an enclosed graveled garden with iron railings.

The the rear there are lawned gardens with a variety of shrubs, outside water tap, lighting, fenced boundaries and graveled parking area.