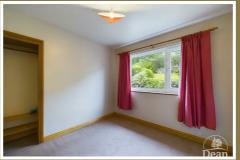

#### Bedroom 1:

Double glazed window to rear, wardrobe, radiator.

#### Bedroom 2:

Double glazed window to rear, radiator.

#### Bedroom 3:

Double glazed window to rear, built in wardrobe with radiator.