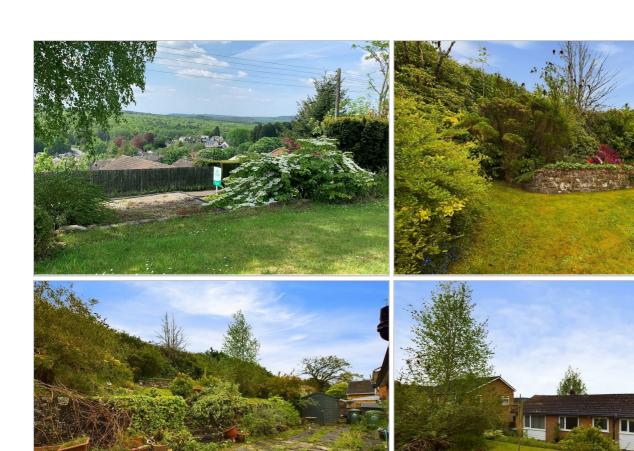

#### Outside:

There is a separate detached garage with up and over door adjacent to the entrance gate. A sweeping driveway leads up to the front of front of the property which enjoys views of the forest. The mature gardens lie to the front and rear and are laid mainly to lawn with an abundance of mature shrubs. To the rear is a patio and 2 greenhouses and garden shed.