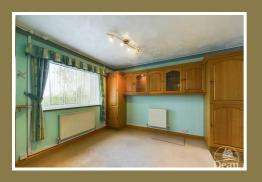

#### Kitchen/Diner:

Fitted with a range of matching wall and base units, sink unit, ceramic hob, electric oven and grill, extractor fan, integrated dishwasher, fridge/freezer and washing machine, double glazed windows to front rear and side aspects, double glazed door to side entrance, two radiators.