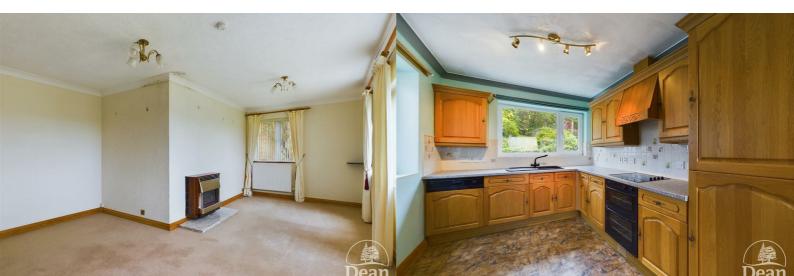

#### Kitchen/Diner:

Fitted with a range of matching wall and base units, sink unit, ceramic hob, electric oven and grill, extractor fan, integrated dishwasher, fridge/freezer and washing machine, double glazed windows to front rear and side aspects, double glazed door to side entrance, two radiators.

#### Lounge/Diner:

Large double glazed window to front aspect and one to side, views of the forest, gas fire, radiator.