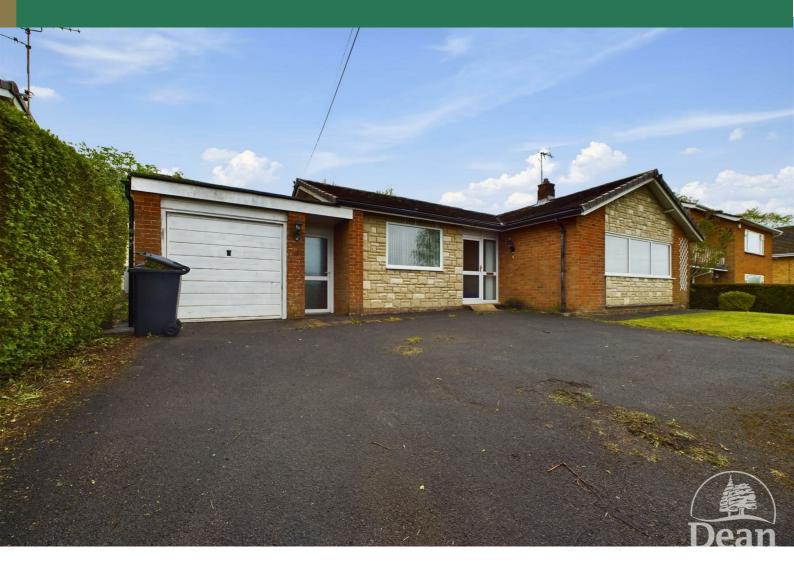

## \*\*\* VIRTUAL TOUR AVAILABLE \*\*\* NO ONWARD CHAIN \*\*\*

Dean Estate Agents are pleased to offer for sale this spacious detached bungalow enjoying forest views.

The property has a spacious lounge, fitted kitchen/diner, 3 bedrooms and a 4 piece bathroom suite. There are two garages and mature gardens lie to front and rear. The sweeping driveway leads to the front of the property and provides parking for numerous vehicles.

#### Attached Garage:

Up and over door, power and light, window to side, wall mounted gas boiler.

#### Outside:

There is a separate detached garage with up and over door adjacent to the entrance gate. A sweeping driveway leads up to the front of front of the property which enjoys views of the forest. The mature gardens lie to the front and rear and are laid mainly to lawn with an abundance of mature shrubs. To the rear is a patio and 2 greenhouses and garden shed.