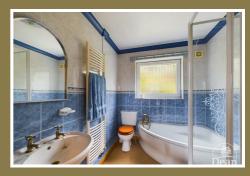

#### Bathroom:

Corner bath, shower cubicle, wash hand basin, low level WC, towel radiator, tiled walls, double glazed window to rear, extractor fan.