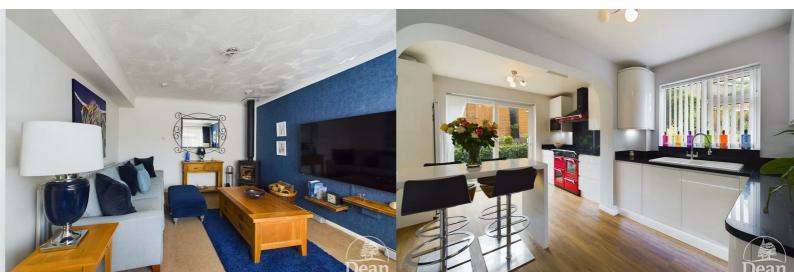

#### Lounge:

Double glazed window to front aspect, wood burning stove, radiator.

#### Kitchen:

High gloss white wall and base cabinets, Stoves electric cooker, extractor hood, integrated dishwasher, microwave, American style fridge freezer, 1.5 bowl sink unit, pull out rack, corner carousel, granite worktops and splash backs, breakfast bar, walk in cupboard, luxury vinyl tile flooring, twin paneled radiator, double glazed patio doors to side aspect.