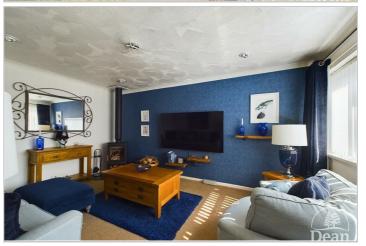

## \*\*\* VIRTUAL TOUR AVAILABLE \*\*\* VIEWING IS A MUST \*\*\*

Main photo shows rear view.

Dean Estate agents are pleased to offer for sale this extremely well presented and maintained property. The property has a light and airy lounge with wood burning stove, utility/cloakroom, separate dining room with twin doors to the garden, a high gloss white kitchen with integrated appliances, 3 bedrooms and white family bathroom. Beautiful maintained gardens to the rear with patio adjacent to the house which is a real sun trap and views of the hillside in the background. There are 3 sheds and a greenhouse, a Cotswold stone drying area, gas heating, double glazing and garage en-bloc.

#### Lounge:

Double glazed window to front aspect, wood burning stove, radiator.