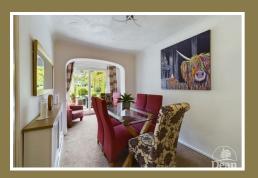

### Dining Room:

Double glazed patio doors to rear aspect over looking the garden, radiator.