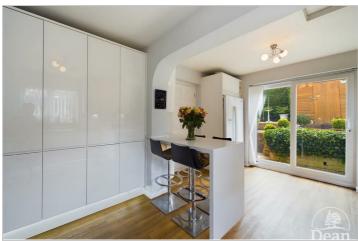

#### Kitchen:

High gloss white wall and base cabinets, Stoves electric cooker, extractor hood, integrated dishwasher, microwave, American style fridge freezer, 1.5 bowl sink unit, pull out rack, corner carousel, granite worktops and splash backs, breakfast bar, walk in cupboard, luxury vinyl tile flooring, twin paneled radiator, double glazed patio doors to side aspect.