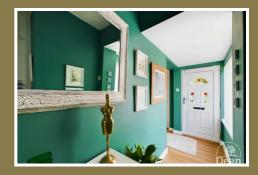

### Entrance Hallway:

Entered via UPVC door, double glazed window to side aspect, luxury vinyl tile flooring, storage cupboard, radiator, stairs to first floor landing.