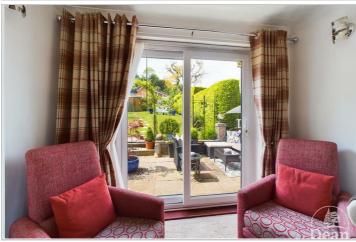

Rear - Patio, water pond, lawned garden, stepping stones, green house, 3 garden sheds, views of the countryside, raised gravel area with washing line, outside water tap and electric power point.