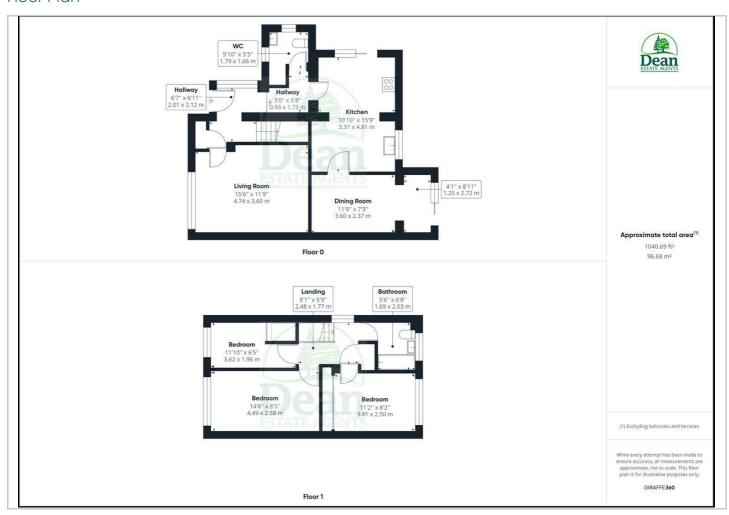

### Entrance Hallway:

Entered via UPVC door, double glazed window to side aspect, luxury vinyl tile flooring, storage cupboard, radiator, stairs to first floor landing.

#### Lounge:

Double glazed window to front aspect, wood burning stove, radiator.

## Utility / Cloakroom:

Plumbing for washing machine, space for tumble dryer, vanity wash hand basin, low level WC, double glazed windows to side and rear aspects, luxury vinyl tile flooring, extractor fan, radiator.

#### Kitchen:

High gloss white wall and base cabinets, Stoves electric cooker, extractor hood, integrated dishwasher, microwave, American style fridge freezer, 1.5 bowl sink unit, pull out rack, corner carousel, granite worktops and splash backs, breakfast bar, walk in cupboard, luxury vinyl tile flooring, twin paneled radiator, double glazed patio doors to side aspect.

### Dining Room:

Double glazed patio doors to rear aspect over looking the garden, radiator.

## First Floor Landing:

Cupboard with gas boiler, access to loft space, double glazed window to side aspect.

## Bedroom 1:

Double glazed window to front aspect, radiator.

#### Bedroom 2:

Built in wardrobes with sliding mirrored doors, double glazed window to rear aspect, radiator.

#### Bedroom 3:

Built in over stairs cupboard, double glazed window to front aspect, radiator.

#### Bathroom:

Bath with shower over, low level WC in combined unit with wash hand basin, part tiled walls, vinyl flooring, double glazed window to rear aspect, radiator.