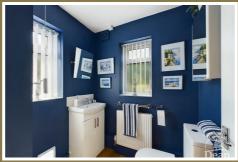

#### Bathroom:

Bath with shower over, low level WC in combined unit with wash hand basin, part tiled walls, vinyl flooring, double glazed window to rear aspect, radiator.