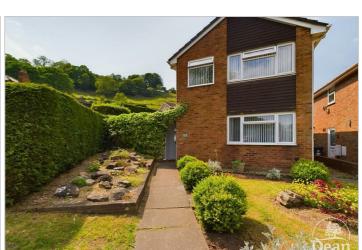

### Outside:

Front - Open plan south west facing garden with pedestrian access to the rear on both sides. Single garage plus off road parking for two vehicles. LED security lighting to front and side of property.