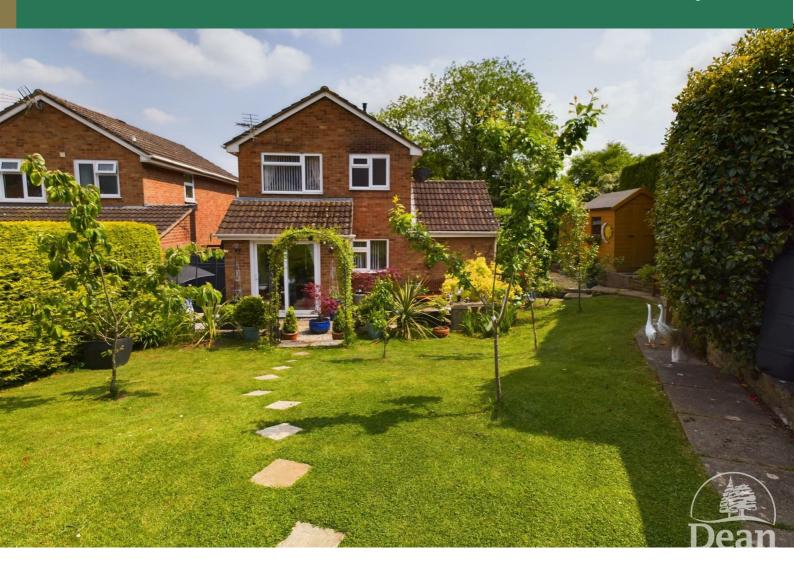

## \*\*\* VIRTUAL TOUR AVAILABLE \*\*\* VIEWING IS A MUST \*\*\*

Main photo shows rear view.

Dean Estate agents are pleased to offer for sale this extremely well presented and maintained property. The property has a light and airy lounge with wood burning stove, utility/cloakroom, separate dining room with twin doors to the garden, a high gloss white kitchen with integrated appliances, 3 bedrooms and white family bathroom. Beautiful maintained gardens to the rear with patio adjacent to the house which is a real sun trap and views of the hillside in the background. There are 3 sheds and a greenhouse, a Cotswold stone drying area, gas heating, double glazing and garage en-bloc.

### Outside:

Front - Open plan south west facing garden with pedestrian access to the rear on both sides. Single garage plus off road parking for two vehicles. LED security lighting to front and side of property.

Rear - Patio, water pond, lawned garden, stepping stones, green house, 3 garden sheds, views of the countryside, raised gravel area with washing line, outside water tap and electric power point.