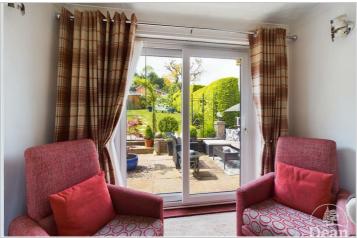

#### Dining Room:

Double glazed patio doors to rear aspect over looking the garden, radiator.

Rear - Patio, water pond, lawned garden, stepping stones, green house, 3 garden sheds, views of the countryside, raised gravel area with washing line, outside water tap and electric power point.