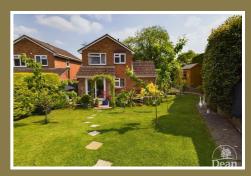

# Nourse Place

, Mitcheldean, GL17 0JU

Asking Price £325,000

# \*\*\* VIRTUAL TOUR AVAILABLE \*\*\* VIEWING IS A MUST \*\*\*

Dean Estate agents are pleased to offer for sale this extremely well presented and maintained property. The property has a light and airy lounge with wood burning stove, utility/cloakroom, separate dining room with twin doors to the garden, a high gloss white kitchen with integrated appliances, 3 bedrooms and white family bathroom. Beautiful maintained gardens to the rear with patio adjacent to the house which is a real sun trap and views of the hillside in the background. There are 3 sheds and a greenhouse, a Cotswold stone drying area, gas heating, double glazing and garage en-bloc.

### Outside:

Front - Open plan south west facing garden with pedestrian access to the rear on both sides. Single garage plus off road parking for two vehicles. LED security lighting to front and side of property.

Rear - Patio, water pond, lawned garden, stepping stones, green house, 3 garden sheds, views of the countryside, raised gravel area with washing line, outside water tap and electric power point.