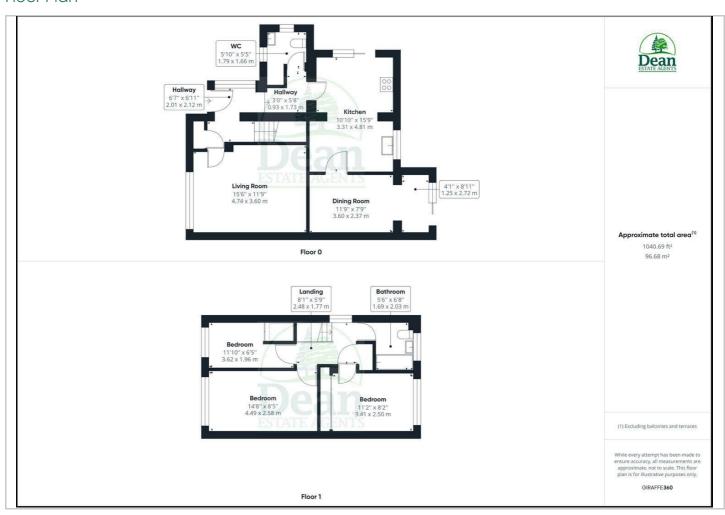

# Entrance Hallway:

Entered via UPVC door, double glazed window to side aspect, luxury vinyl tile flooring, storage cupboard, radiator, stairs to first floor landing.

#### Lounge:

Double glazed window to front aspect, wood burning stove, radiator.

# Utility / Cloakroom:

Plumbing for washing machine, space for tumble dryer, vanity wash hand basin, low level WC, double glazed windows to side and rear aspects, luxury vinyl tile flooring, extractor fan, radiator.

#### Kitchen:

High gloss white wall and base cabinets, Stoves electric cooker, extractor hood, integrated dishwasher, microwave, American style fridge freezer, 1.5 bowl sink unit, pull out rack, corner carousel, granite worktops and splash backs, breakfast bar, walk in cupboard, luxury vinyl tile flooring, twin paneled radiator, double glazed patio doors to side aspect.

#### Dining Room:

Double glazed patio doors to rear aspect over looking the garden, radiator.

# First Floor Landing:

Cupboard with gas boiler, access to loft space, double glazed window to side aspect.

# Bedroom 1:

Double glazed window to front aspect, radiator.

#### Bedroom 2:

Built in wardrobes with sliding mirrored doors, double glazed window to rear aspect, radiator.

#### Bedroom 3:

Built in over stairs cupboard, double glazed window to front aspect, radiator.

#### Bathroom:

Bath with shower over, low level WC in combined unit with wash hand basin, part tiled walls, vinyl flooring, double glazed window to rear aspect, radiator.