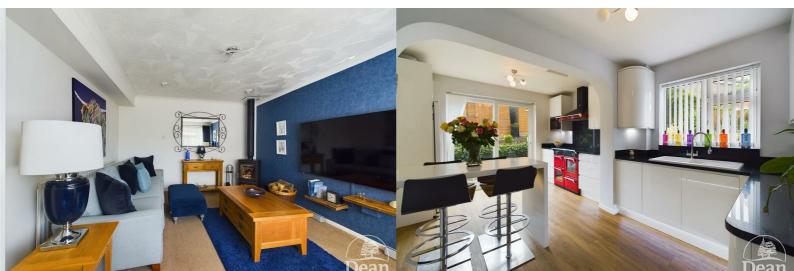

#### Lounge:

Double glazed window to front aspect, wood burning stove, radiator.

#### Kitchen:

High gloss white wall and base cabinets, Stoves electric cooker, extractor hood, integrated dishwasher, microwave, American style fridge freezer, 1.5 bowl sink unit, pull out rack, corner carousel, granite worktops and splash backs, breakfast bar, walk in cupboard, luxury vinyl tile flooring, twin paneled radiator, double glazed patio doors to side aspect.

#### Dining Room:

Double glazed patio doors to rear aspect over looking the garden, radiator.