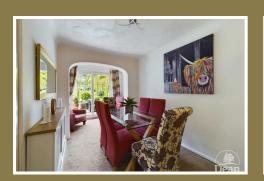

#### Dining Room:

Double glazed patio doors to rear aspect over looking the garden, radiator.