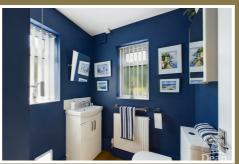

#### Bathroom:

Bath with shower over, low level WC in combined unit with wash hand basin, part tiled walls, vinyl flooring, double glazed window to rear aspect, radiator.