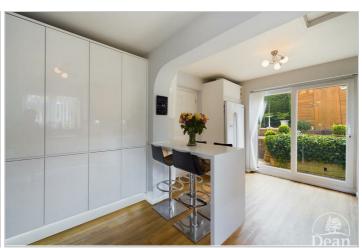

#### Kitchen:

High gloss white wall and base cabinets, Stoves electric cooker, extractor hood, integrated dishwasher, microwave, American style fridge freezer, 1.5 bowl sink unit, pull out rack, corner carousel, granite worktops and splash backs, breakfast bar, walk in cupboard, luxury vinyl tile flooring, twin paneled radiator, double glazed patio doors to side aspect.