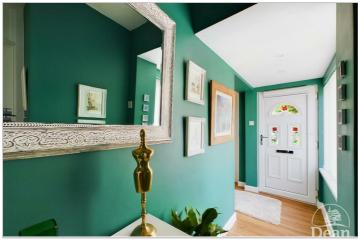

# Entrance Hallway:

Entered via UPVC door, double glazed window to side aspect, luxury vinyl tile flooring, storage cupboard, radiator, stairs to first floor landing.