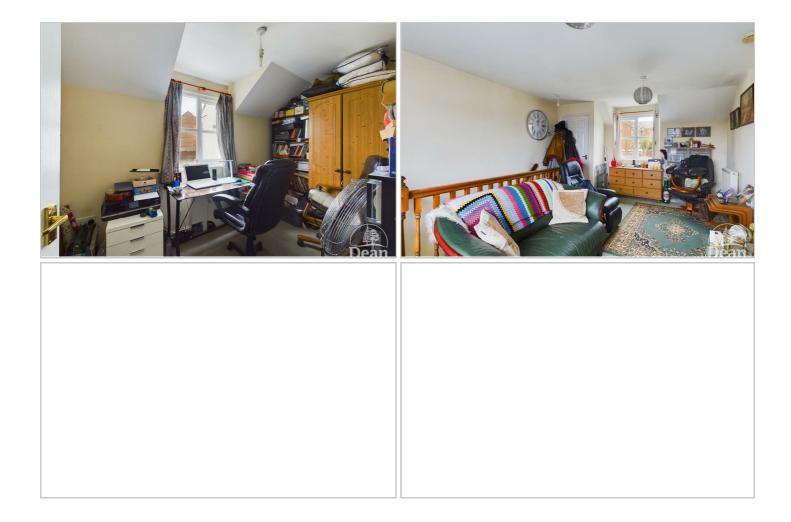

y : 9'8" x 2'11" (2.96m x 0.89m) Radiator, access to loft space.

# Kitchen: 8'6" x 8'9" (2.61m x 2.69m)

Matching wall and base cabinets, 1.5 bowl sink unit, gas hob, electric oven, plumbing for washing machine, tiled floor, tiled splash backs, window to front aspect with views over roof tops towards Forest.

#### Bedroom One : 8'7" x 11'11" (2.64m x 3.64m)

Fitted wardrobe with matching bedside cabinets, radiator, window to front aspect.

# Office : 11'0'' x 6'6'' (3.37m x 1.99m) Window to rear aspect, radiator.

# Bathroom : 6'2" x 6'4" (1.88m x 1.95m)

Shower cubicle, vanity wash hand basin, low level WC, radiator, skylight.

# Outside :

Integral garage with up and over door adjacent to the front door, with pedestrian door at the rear giving access to the fully enclosed garden area.



Consumer Notes: Dean Estate Agents Ltd have prepared the information within this website/brochure with care and co-operation from the seller. It is intended to be indicative rather than definitive, without a guarantee of accuracy. Before you act upon any information provided, we request that you satisfy yourself about the completeness, accuracy, reliability, suitability or availability with respect to the website or the information, products, services, or related graphics contained on the website for any purpose.

These details do not constitute any part of any Offer, Contract or Tenancy Agreement.

Photographs used for advertising purposes may not necessarily be the most recent photographs, although every effort is made to update photographs at the earliest opportunity. Any reliance you