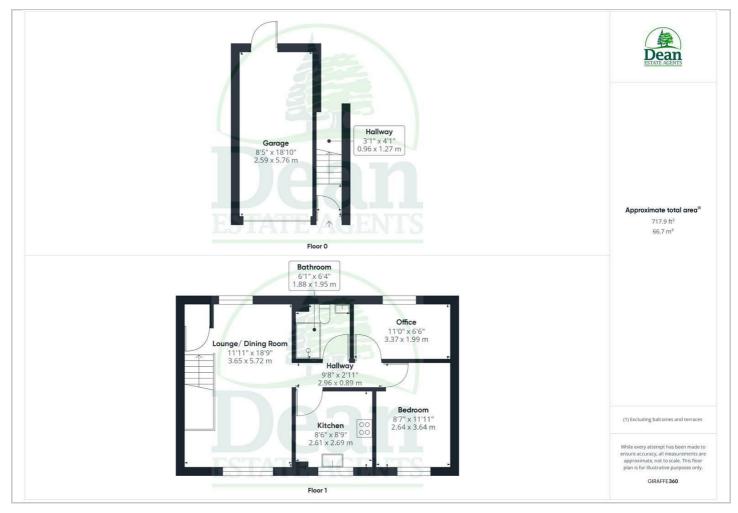

# Entrance Hallway : 3'1" x 4'1" (0.96m x 1.27m) Stairs to first floor.

# Open Plan Lounge / Diner : 11'11" x 18'9" (3.65m x 5.72m)

Windows to front and rear aspects, two radiators, cupboard with gas combi boiler (installed 2021), opening to Hallway.

# Hallway : 9'8" x 2'11" (2.96m x 0.89m) Radiator, access to loft space.

# Kitchen: 8'6" x 8'9" (2.61m x 2.69m)

Matching wall and base cabinets, 1.5 bowl sink unit, gas hob, electric oven, plumbing for washing machine, tiled floor, tiled splash backs, window to front aspect with views over roof tops towards Forest.

#### Bedroom One : 8'7" x 11'11" (2.64m x 3.64m)

Fitted wardrobe with matching bedside cabinets, radiator, window to front aspect.

# Office : 11'0'' x 6'6'' (3.37m x 1.99m) Window to rear aspect, radiator.

# Bathroom : 6'2" x 6'4" (1.88m x 1.95m)

Shower cubicle, vanity wash hand basin, low level WC, radiator, skylight.

# Outside :

Integral garage with up and over door adjacent to the front door, with pedestrian door at the rear giving access to the fully enclosed garden area.

Consumer Notes: Dean Estate Agents Ltd have prepared the information within this website/brochure with care and co-operation from the seller. It is intended to be indicative rather than definitive, without a guarantee of accuracy. Before you act upon any information provided, we request that you satisfy yourself about the completeness, accuracy, reliability, suitability or availability with respect to the website or the information, products, services, or related graphics contained on the website for any purpose.

#### Floor Plan