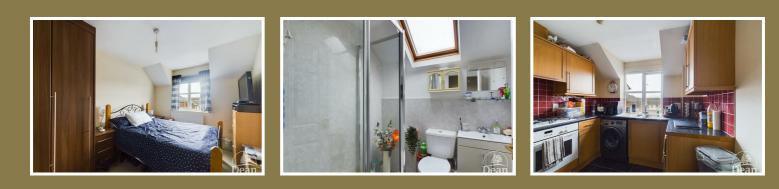

#### Bedroom One : 8'7" x 11'11" (2.64m x 3.64m)

Fitted wardrobe with matching bedside cabinets, radiator, window to front aspect.

# Bathroom : 6'2" x 6'4" (1.88m x 1.95m)

Shower cubicle, vanity wash hand basin, low level WC, radiator, skylight.

# Kitchen: 8'6" x 8'9" (2.61m x 2.69m)

Matching wall and base cabinets, 1.5 bowl sink unit, gas hob, electric oven, plumbing for washing machine, tiled floor, tiled splash backs, window to front aspect with views over roof tops towards Forest.