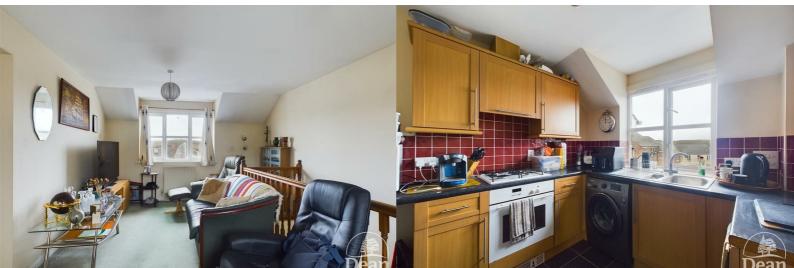

# Open Plan Lounge / Diner : 11'11" x 18'9" (3.65m x 5.72m)

Windows to front and rear aspects, two radiators, cupboard with gas combi boiler (installed 2021), opening to Hallway.

# Kitchen: 8'6" x 8'9" (2.61m x 2.69m)

Matching wall and base cabinets, 1.5 bowl sink unit, gas hob, electric oven, plumbing for washing machine, tiled floor, tiled splash backs, window to front aspect with views over roof tops towards Forest.