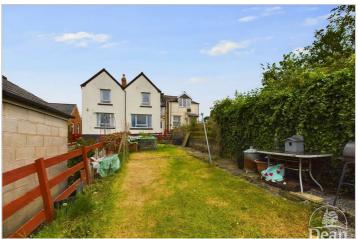

#### Outside:

To the front of the property is a small gravelled courtyard style with walled boundary.

To the rear is a garden comprising steps down to lawn area, hedged and fenced boundaries and leading to gravelled area to the bottom of the garden providing off road parking.