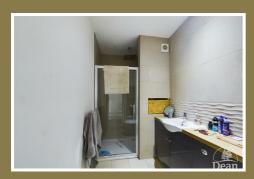

#### Shower Room:

Suite comprising low-level W.C, vanity wash hand basin unit and double shower cubicle with rainfall shower, heated towel rail, tiled walls and flooring and extractor fan.