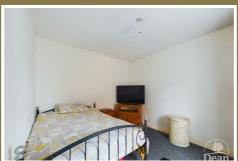

#### Bedroom One

11'10" x 9'10" : (3.61 x 3.00 :)

Upvc double glazed window to front aspect, radiator, power points and BT point.

#### Bedroom Two

11'4" x 6'4" : (3.45 x 1.93 :)

Upvc double glazed window to front aspect, radiator and power points.