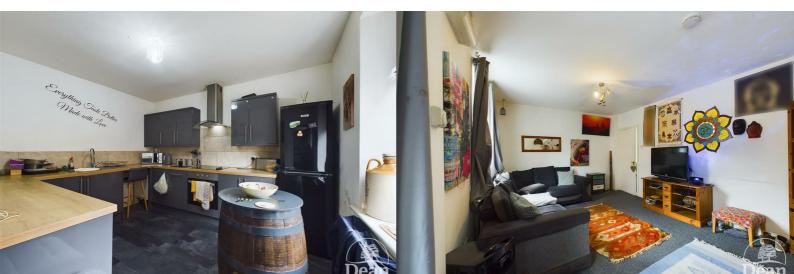

#### Living Room

17'9" x 11'10" : (5.41 x 3.61 :)

Upvc double glazed window to front aspect, stairs to first floor, thermostat for central heating system, power points, TV point and door to rear hallway.

#### Kitchen

11'10" x 9'9" : (3.61 x 2.97 :)

Range of modern base and eye level units, rolled edge worktop surfaces with tiled splash-backs, stainless steel sink and drainer unit, electric oven and hob with extractor hood, plumbing for automatic washing machine, space for fridge/freezer, space for dishwasher, laminate flooring, power points, radiator and Upvc double glazed window to front aspect.