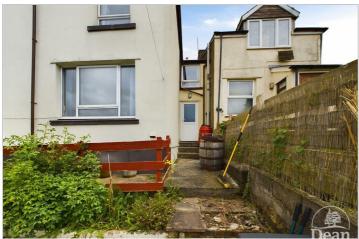

#### **AGENTS NOTE:**

The photo of the rear shows the neighbouring properties. The door in the middle of the two leads to the rear hallway of this property.

The windows of this property only face front.

#### Outside:

To the front of the property is a small gravelled courtyard style with walled boundary.

To the rear is a garden comprising steps down to lawn area, hedged and fenced boundaries and leading to gravelled area to the bottom of the garden providing off road parking.