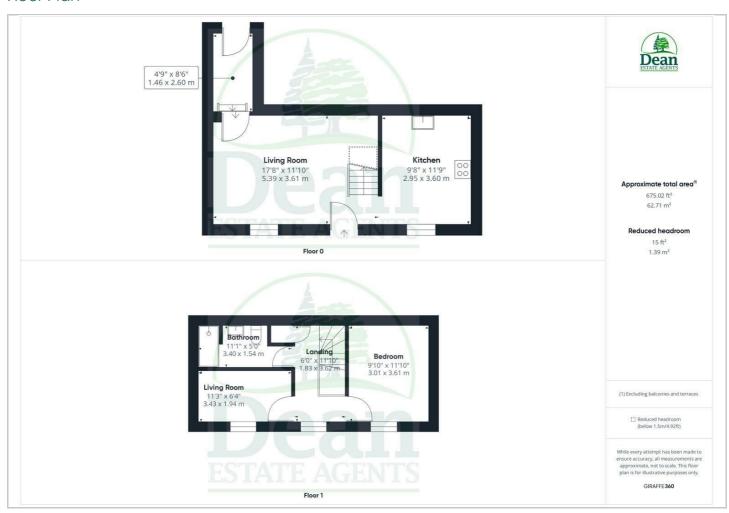

#### Floor Plan

#### Living Room

17'9" x 11'10" : (5.41 x 3.61 :)

Upvc double glazed window to front aspect, stairs to first floor, thermostat for central heating system, power points, TV point and door to rear hallway.

#### Kitchen

11'10" x 9'9" : (3.61 x 2.97 :)

Range of modern base and eye level units, rolled edge worktop surfaces with tiled splash-backs, stainless steel sink and drainer unit, electric oven and hob with extractor hood, plumbing for automatic washing machine, space for fridge/freezer, space for dishwasher, laminate flooring, power points, radiator and Upvc double glazed window to front aspect.

#### First Floor Landing:

Doors to bedrooms and bathroom, Upvc double glazed window to front aspect, smoke alarm, access into loft space and airing cupboard housing gas combi boiler.

#### Bedroom One

11'10" x 9'10" : (3.61 x 3.00 :)

Upvc double glazed window to front aspect, radiator, power points and BT point.

#### Bedroom Two

11'4" x 6'4" : (3.45 x 1.93 :)

Upvc double glazed window to front aspect, radiator and power points.

#### Shower Room:

Suite comprising low-level W.C, vanity wash hand basin unit and double shower cubicle with rainfall shower, heated towel rail, tiled walls and flooring and extractor fan.