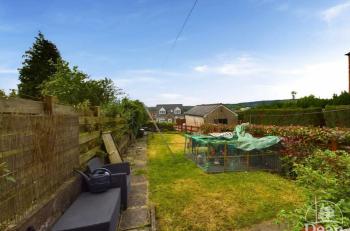

#### Outside:

To the front of the property is a small gravelled courtyard style with walled boundary.

To the rear is a garden comprising steps down to lawn area, hedged and fenced boundaries and leading to gravelled area to the bottom of the garden providing off road parking.