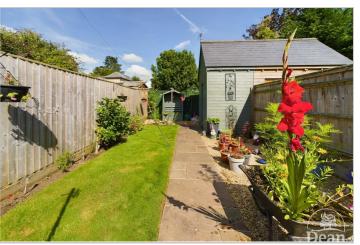

#### Outside:

Front - parking for two vehicles, bin store area.

Rear - the gardens are low maintenance with artificial grass (patio under), steps lead up to a lawned area, one side with Cotswold gravel.

There is a garden shed and the whole garden is private due to fenced boundaries.