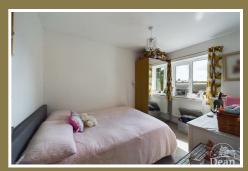

#### Bedroom 1:

Double glazed window to rear aspect, radiator.

#### Bedroom 2:

Double glazed window to front aspect, radiator.

### Bedroom 3:

Double glazed window to front aspect, radiator.