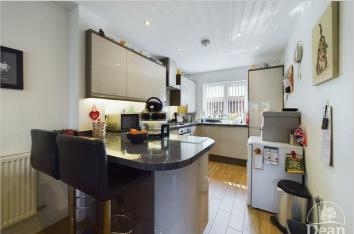

# Open plan Kitchen / Lounge:

Kitchen fitted with matching grey gloss wall and base cabinets, sink unit, integral wall mounted gas boiler, Integrated fridge/freezer, washing machine, electric oven with gas hob and extractor fan over, spot lighting, wood effect flooring which carries on through to the Lounge, double glazed window to front aspect.