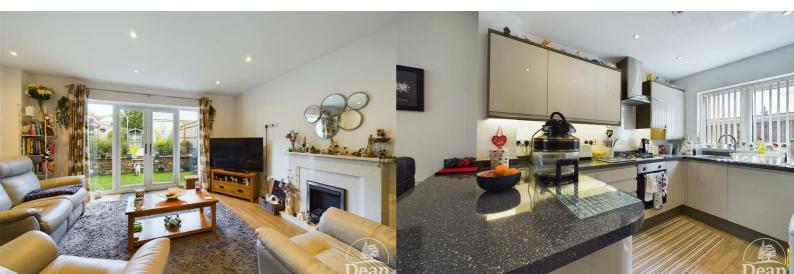

# Open plan Kitchen / Lounge:

Kitchen fitted with matching grey gloss wall and base cabinets, sink unit, integral wall mounted gas boiler, Integrated fridge/freezer, washing machine, electric oven with gas hob and extractor fan over, spot lighting, wood effect flooring which carries on through to the Lounge, double glazed window to front aspect.

Living room has three radiators, TV aerial point, under stairs storage cupboard, electric fire inset into a hearth, double glazed French door with side panels to garden.