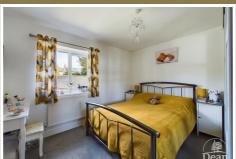

#### Bedroom 1:

Double glazed window to rear aspect, radiator.

#### Bedroom 2:

Double glazed window to front aspect, radiator.

### Bedroom 3:

Double glazed window to front aspect, radiator.