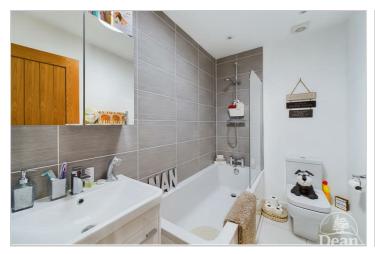

# Ensuite:

Comprising of shower cubicle, low level WC, vanity sink unit, tiled floor, light tube, chrome heated towel rail.

#### Bathroom:

Three piece suite comprising low level WC, paneled bath with shower over, vanity sink unit, tiled feature wall, chrome heated towel rail, tiled floor, light tube.