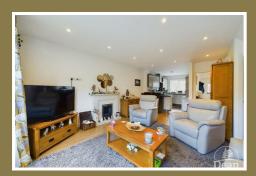

Living room has three radiators, TV aerial point, under stairs storage cupboard, electric fire inset into a hearth, double glazed French door with side panels to garden.