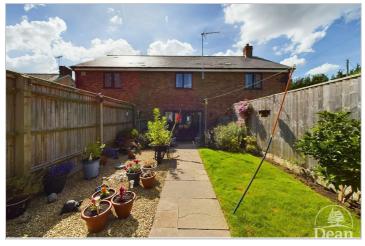

#### Outside:

Front - parking for two vehicles, bin store area.

Rear - the gardens are low maintenance with artificial grass (patio under), steps lead up to a lawned area, one side with Cotswold gravel.

There is a garden shed and the whole garden is private due to fenced boundaries.