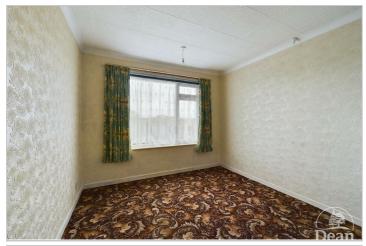

#### Bedroom 1:

11'6" x 10'0" (3.52 x 3.07)

Double glazed window to front, radiator.

#### Bedroom 2:

11'10" x 10'1" (3.63 x 3.09)

Double glazed window to rear, radiator.