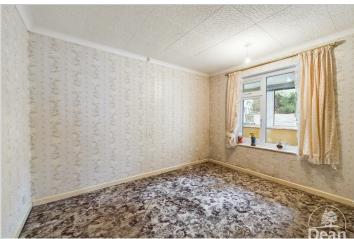

#### Bedroom 1:

11'6" x 10'0" (3.52 x 3.07)

Double glazed window to front, radiator.

#### Bedroom 2:

11'10" x 10'1" (3.63 x 3.09)

Double glazed window to rear, radiator.