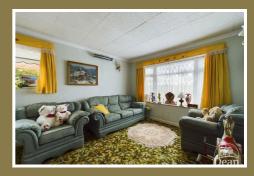

#### Sitting Room:

14'11" x 11'4" (4.55 x 3.46)

Open fireplace, double glazed windows to front and side, radiator.