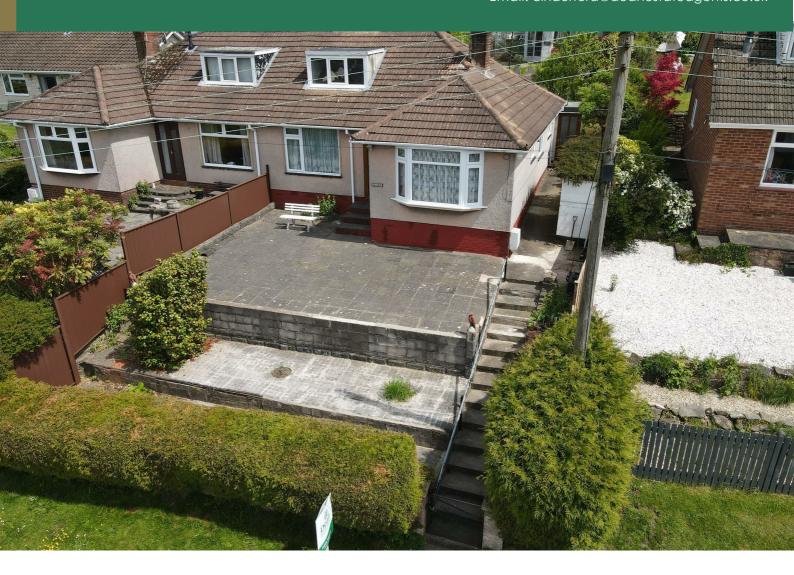

# Greenway Road Cinderford, GL14 2HW

£199,950

Dean Estate Agents are pleased to offer for sale this semi-detached bungalow in need of modernising. The property is in a slightly elevated position and enjoys views of the forest. Entrance hall, sitting room, kitchen/diner, two bedrooms, shower room, utility room. Terraced area at the front and lawned gardens to the rear.

#### Outside:

Parking for the property is situated opposite, pedestrian gate access to steps that lead up to the front patio and entrance door, side path leads to the rear entrance lobby.

Steps at the rear lead up to the lawned gardens with shrubs, greenhouse and shed. Because the property is slightly elevated it enjoys a forest outlook.