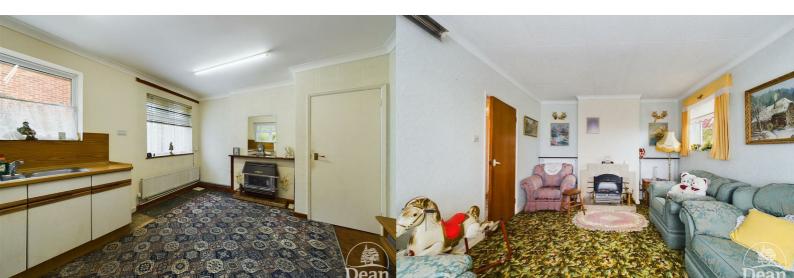

#### Sitting Room:

14'11" x 11'4" (4.55 x 3.46)

Open fireplace, double glazed windows to front and side, radiator.

#### Kitchen/Diner:

15'5" x 11'5" (4.72 x 3.48)

Base storage cupboards, sink unit, gas fire with back boiler, two double glazed windows to side and one to rear, door to utility, built in cupboard with hot water tank.