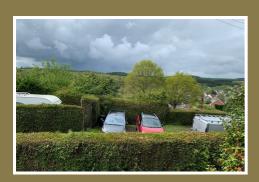

#### Outside:

Parking for the property is situated opposite, pedestrian gate access to steps that lead up to the front patio and entrance door, side path leads to the rear entrance lobby.

Steps at the rear lead up to the lawned gardens with shrubs, greenhouse and shed. Because the property is slightly elevated it enjoys a forest outlook.