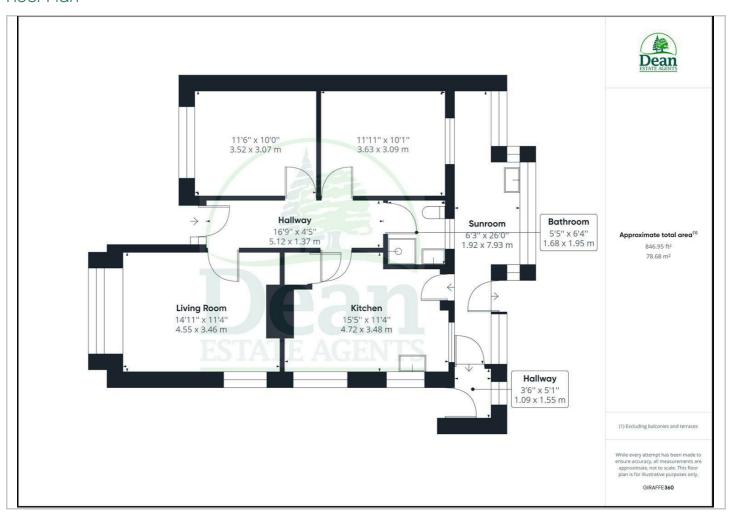

#### Floor Plan

#### Hallway:

16'9" x 4'5" (5.12 x 1.37)

Access to loft room with power, light and dormer window, radiator.

#### Sitting Room:

14'11" x 11'4" (4.55 x 3.46)

Open fireplace, double glazed windows to front and side, radiator.

#### Kitchen/Diner:

15'5" x 11'5" (4.72 x 3.48)

Base storage cupboards, sink unit, gas fire with back boiler, two double glazed windows to side and one to rear, door to utility, built in cupboard with hot water tank.

#### Utility/Porch:

6'3" x 26'0" (1.92 x 7.93)

Sink unit, plumbing for washing machine, double glazed windows and door to rear garden.

#### Rear Entrance Lobby:

3'6" x 5'1" (1.09 x 1.55)

Door to outside.

#### Bedroom 1:

11'6" x 10'0" (3.52 x 3.07)

Double glazed window to front, radiator.

#### Bedroom 2:

11'10" x 10'1" (3.63 x 3.09)

Double glazed window to rear, radiator.

#### Shower Room:

5'6" x 6'4" (1.68 x 1.95)

Shower cubicle, wash hand basin in vanity unit, low level WC, part tiled walls, double glazed window to rear.