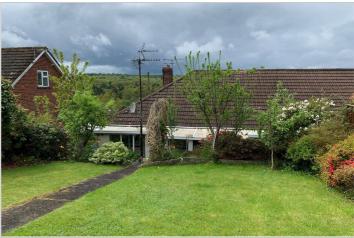

# Greenway Road Cinderford, GL14 2HW

£199,950

Dean Estate Agents are pleased to offer for sale this semi-detached bungalow in need of modernising. The property is in a slightly elevated position and enjoys views of the forest. Entrance hall, sitting room, kitchen/diner, two bedrooms, shower room, utility room. Terraced area at the front and lawned gardens to the rear.

#### Outside:

Parking for the property is situated opposite, pedestrian gate access to steps that lead up to the front patio and entrance door, side path leads to the rear entrance lobby.

Steps at the rear lead up to the lawned gardens with shrubs, greenhouse and shed. Because the property is slightly elevated it enjoys a forest outlook.