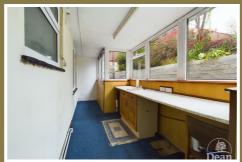

#### Utility/Porch:

6'3" x 26'0" (1.92 x 7.93)

Sink unit, plumbing for washing machine, double glazed windows and door to rear garden.