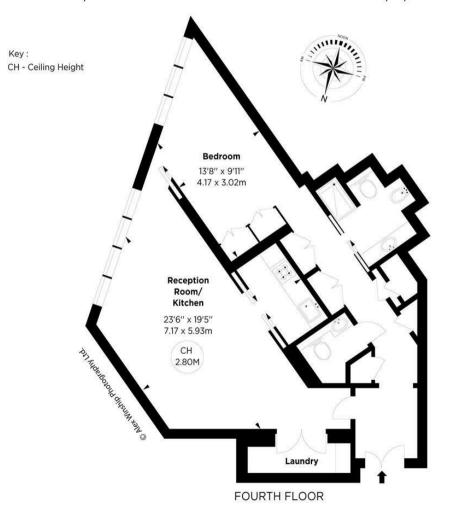

## One Hyde Park, SW1

APPROX. GROSS INTERNAL AREA \* 893 Sq Ft - 82.96 Sq M

This floorplan is for GUIDANCE ONLY and NOT FOR VALUATION purposes.

An exceptional one bedroom apartment interior designed by Candy & Candy on the fourth floor (south-facing city side) of the landmark One Hyde Park development in the heart of Knightsbridge, where the combination of leading architects, designers, artists and the Mandarin Oriental Hotel Group ensures that a unique experience and service is delivered on every level.