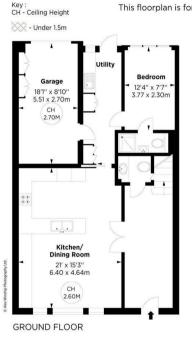

## PRINCES GATE MEWS

LONDON SW7

Beautifully presented mews house offering 2,459 sq ft (229 sq m) of 4-bedroom accommodation over three floors, with front and rear garage, air-conditioning and a south-facing roof terrace accessible from the top floor reception room.

## **Princes Gate Mews, SW7**

APPROX. GROSS INTERNAL AREA \* 2459 Sq Ft - 228.51 Sq M Including 2.2 Sq M of Under 1.5m Area

This floorplan is for GUIDANCE ONLY and NOT FOR VALUATION purposes.

SECOND FLOOR