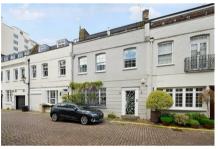

## PRINCES GATE MEWS

LONDON SW7

Beautifully presented mews house offering 2,459 sq ft (229 sq m) of 4-bedroom accommodation over three floors, with front and rear garage, air-conditioning and a south-facing roof terrace accessible from the top floor reception room.

Princes Gate Mews is quietly situated off the pedestrian-friendly Exhibition Road, close to Imperial

College, the museums of South Kensington and the open space of Hyde Park. South Kensington station (Piccadilly, Circle & District underground lines) is a short stroll away, whilst the Cromwell Road provides easy access to Heathrow Airport and the west beyond.