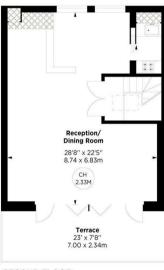

## PRINCES GATE MEWS

LONDON SW7

Beautifully presented mews house offering 2,459 sq ft (229 sq m) of 4-bedroom accommodation over three floors, with front and rear garage, air-conditioning and a south-facing roof terrace accessible from the top floor reception room.

## **Princes Gate Mews, SW7**

APPROX. GROSS INTERNAL AREA \* 2459 Sq Ft - 228.51 Sq M Including 2.2 Sq M of Under 1.5m Area

This floorplan is for GUIDANCE ONLY and NOT FOR VALUATION purposes.

SECOND FLOOR