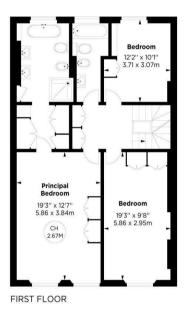

## PRINCES GATE MEWS

LONDON SW7

Beautifully presented mews house offering 2,459 sq ft (229 sq m) of 4-bedroom accommodation over three floors, with front and rear garage, air-conditioning and a south-facing roof terrace accessible from the top floor reception room.

## **Princes Gate Mews, SW7**

APPROX. GROSS INTERNAL AREA \* 2459 Sq Ft - 228.51 Sq M Including 2.2 Sq M of Under 1.5m Area

This floorplan is for GUIDANCE ONLY and NOT FOR VALUATION purposes.

SECOND FLOOR