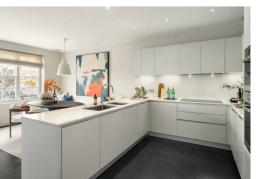

## PRINCES GATE MEWS

LONDON SW7

Beautifully presented mews house offering 2,459 sq ft (229 sq m) of 4-bedroom accommodation over three floors, with front and rear garage, air-conditioning and a south-facing roof terrace accessible from the top floor reception room.