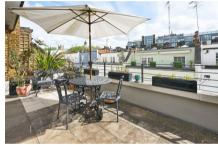

## PRINCES GATE MEWS

LONDON SW7

Beautifully presented mews house offering 2,459 sq ft (229 sq m) of 4-bedroom accommodation over three floors, with front and rear garage, air-conditioning and a south-facing roof terrace accessible from the top floor reception room.