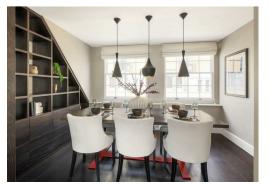

## PRINCES GATE MEWS

LONDON SW7

Beautifully presented mews house offering 2,459 sq ft (229 sq m) of 4-bedroom accommodation over three floors, with front and rear garage, air-conditioning and a south-facing roof terrace accessible from the top floor reception room.