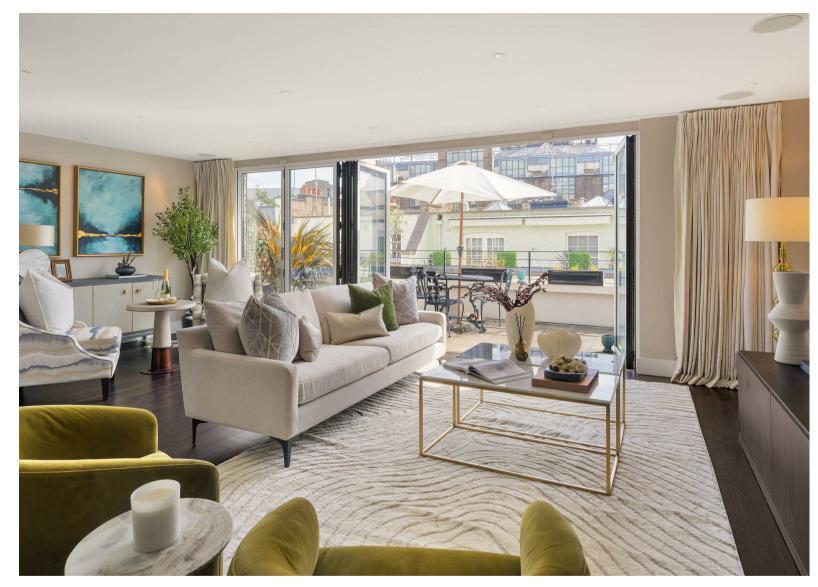

## PRINCES GATE MEWS

LONDON SW7

Beautifully presented mews house offering 2,459 sq ft (229 sq m) of 4-bedroom accommodation over three floors, with front and rear garage, air-conditioning and a south-facing roof terrace accessible from the top floor reception room.

Princes Gate Mews is quietly situated off the pedestrian-friendly Exhibition Road, close to Imperial

College, the museums of South Kensington and the open space of Hyde Park. South Kensington station (Piccadilly, Circle & District underground lines) is a short stroll away, whilst the Cromwell Road provides easy access to Heathrow Airport and the west beyond.