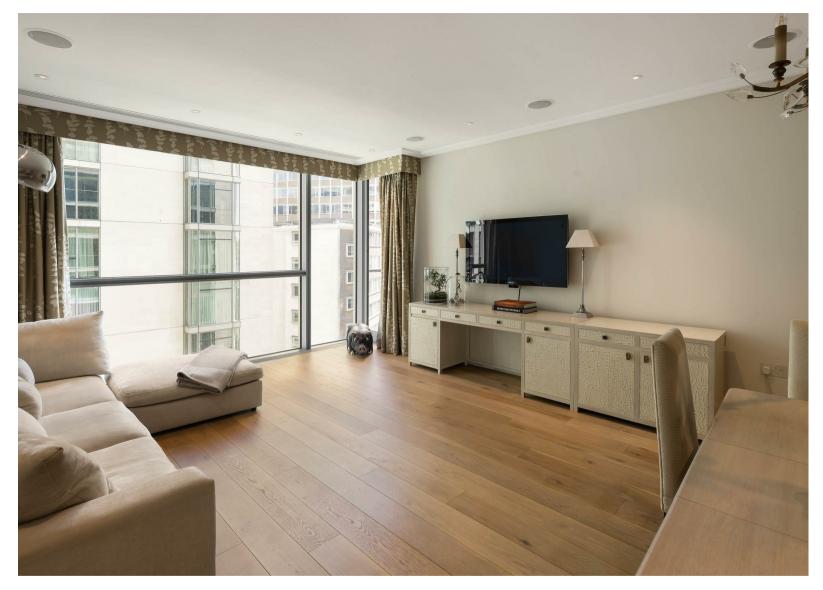

## THE KNIGHTSBRIDGE APARTMENTS

LONDON SW7

Well maintained one-bedroom apartment on the fifth floor of a landmark residential building in Knightsbridge, with air-cooling, wood or stone floors throughout and a balcony overlooking the central courtyard garden.

The Knightsbridge Apartments benefit from 24-hour concierge, valet parking, superb leisure facilities including a 21-metre pool and gym as well as a business centre for residents. They are situated in the centre of Knightsbridge, moments from world-class shopping, bars and restaurants as well as the open space of Hyde Park.