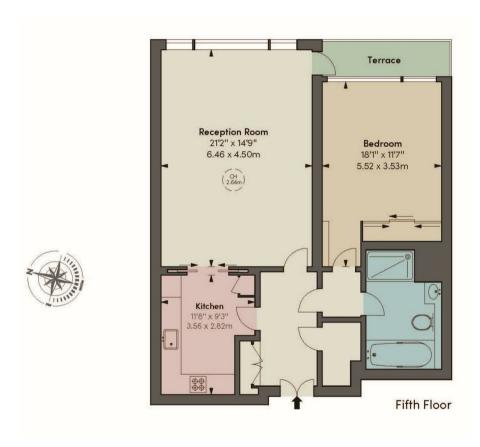

## THE KNIGHTSBRIDGE APARTMENTS

LONDON SW7

Well maintained one-bedroom apartment on the fifth floor of a landmark residential building in Knightsbridge, with air-cooling, wood or stone floors throughout and a balcony overlooking the central courtyard garden.