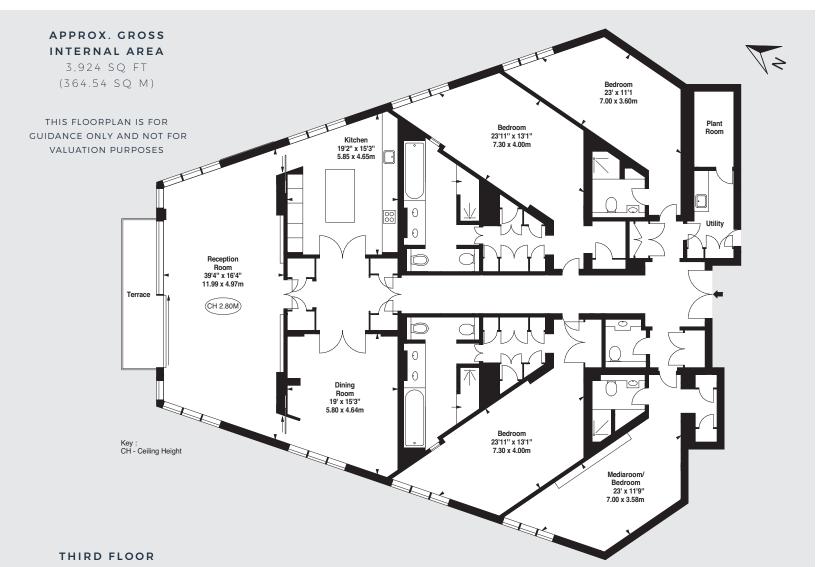

## ONE HYDE PARK

KNIGHTSBRIDGE SW1

One Hyde Park offers an unparalleled range of services and amenities, all managed by Mandarin Oriental Hotels. Candy & Candy, worldrenowned for their uncompromising attention to detail and style, have exclusively designed all the communal areas of the building, including the superb spa and recreation facilities (which include a 21 metre ozone pool, gym, squash court and private treatment and exercise rooms), the grand double-height reception lobby, the Park Library (residents' lounge) and the Serpentine Suite (a private entertainment suite with a large reception room, dedicated kitchens, private cinema and virtual gaming room).