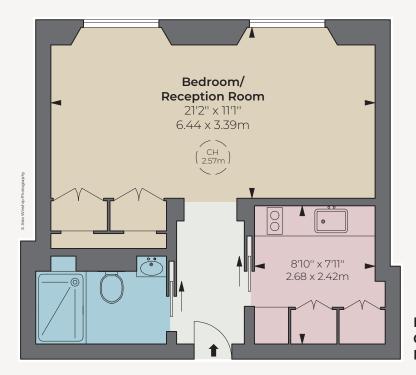

## APPROXIMATE GROSS INTERNAL AREA

 $434 \, \text{sq ft} / 40.32 \, \text{sq m}$ 

MINIMUM TENANCY: 12 Months

**DEPOSIT:** Equivalent to six weeks' rent; or eight weeks if permission to keep a pet in the property is granted.

**CONTENTS:** Furnished

LOCAL AUTHORITY: City of Westminster

**COUNCIL TAX: Band H** 

Raised Ground Floor