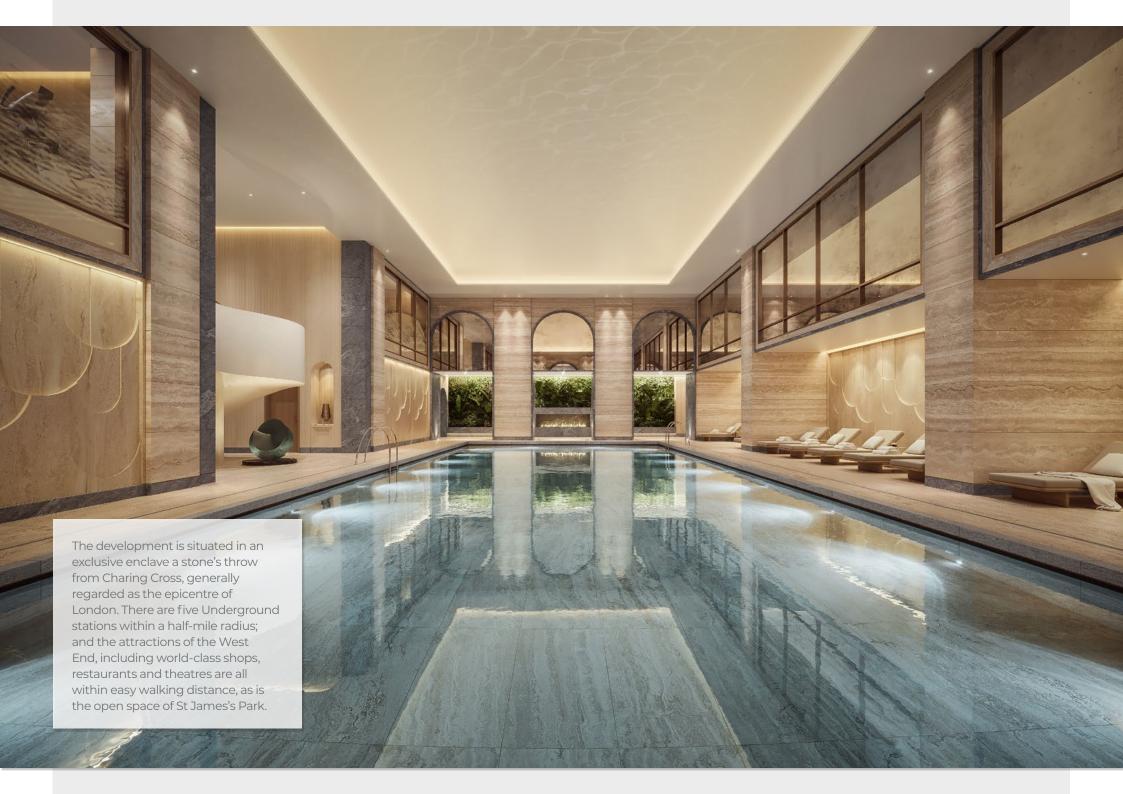

The OWO is a magnificent transformation of the Old War Office into a world-class hotel and 84 stunning private residences fully serviced by Raffles. The apartments benefit from a range of exceptional amenities including 24-hour concierge; residents' lounges and private garden; a wellness spa with gym, private pilates and yoga studios, treatment suite, steam and sauna as well as access to the hotel's 20 metre pool; plus a private 16-seat cinema.