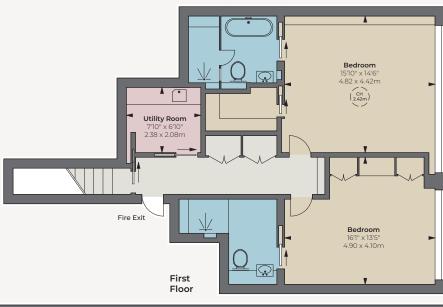

A beautifully presented three-bedroom duplex apartment in the heart of St James's with unprecedented west-facing views overlooking Green Park. With floor-to-ceiling windows, it is situated on the ground and first floor, with an open-plan reception room and kitchen leading directly onto the building's own communal garden. The building benefits from a 24-hour porter and underground parking.

# TOTAL APPROXIMATE GROSS INTERNAL AREA

2,252 sq ft / 209.22 sq m

CH: Ceiling height © Alex Winship Photography Ltd.

Floor