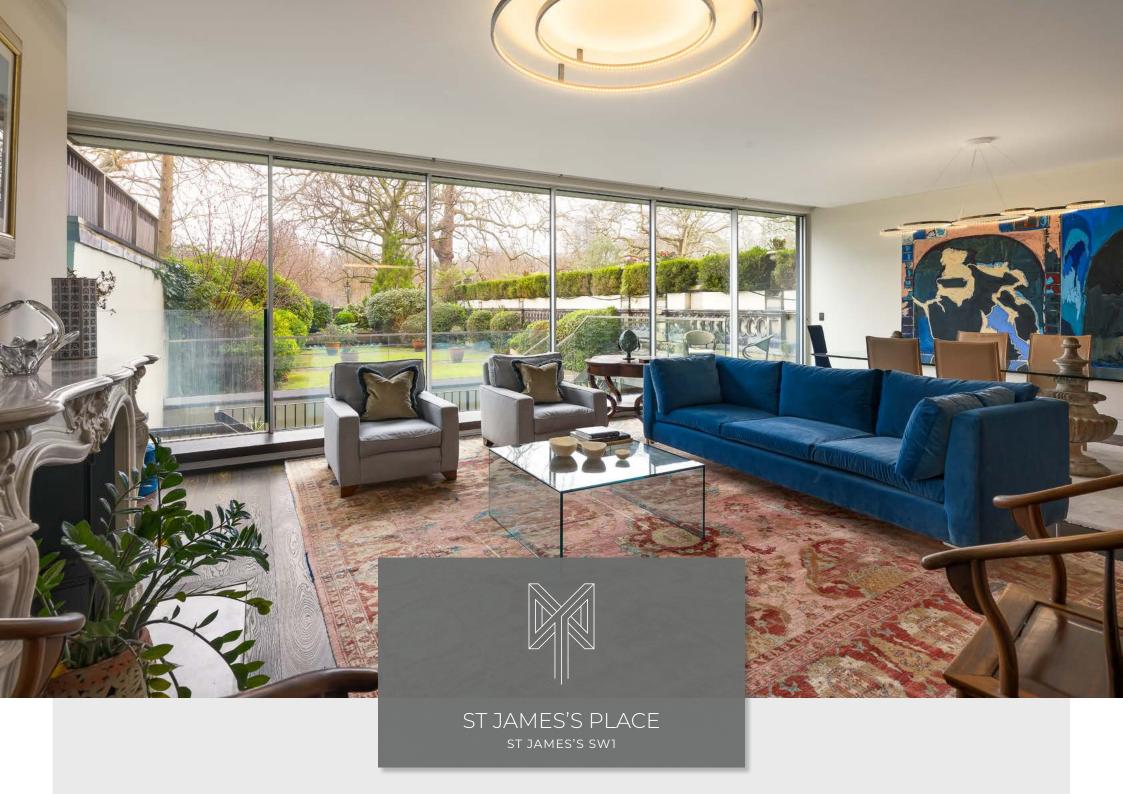

A beautifully presented three-bedroom duplex apartment in the heart of St James's with unprecedented west-facing views overlooking Green Park. With floor-to-ceiling windows, it is situated on the ground and first floor, with an open-plan reception room and kitchen leading directly onto the building's own communal garden. The building benefits from a 24-hour porter and underground parking.