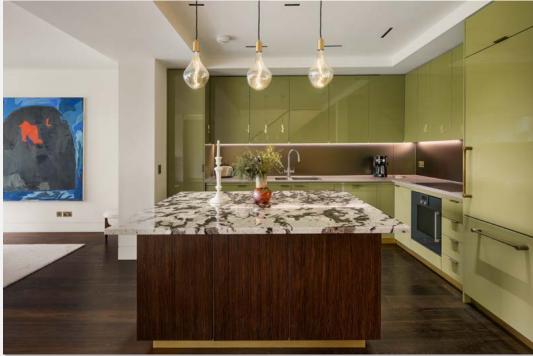

A beautifully presented three-bedroom duplex apartment in the heart of St James's with unprecedented west-facing views overlooking Green Park. With floor-to-ceiling windows, it is situated on the ground and first floor, with an open-plan reception room and kitchen leading directly onto the building's own communal garden. The building benefits from a 24-hour porter and underground parking.