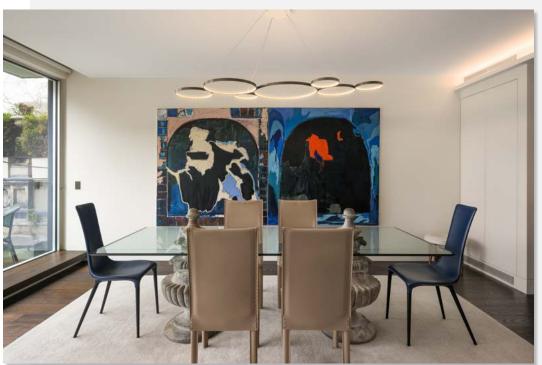

A beautifully presented three-bedroom duplex apartment in the heart of St James's with unprecedented west-facing views overlooking Green Park. With floor-to-ceiling windows, it is situated on the ground and first floor, with an open-plan reception room and kitchen leading directly onto the building's own communal garden. The building benefits from a 24-hour porter and underground parking.