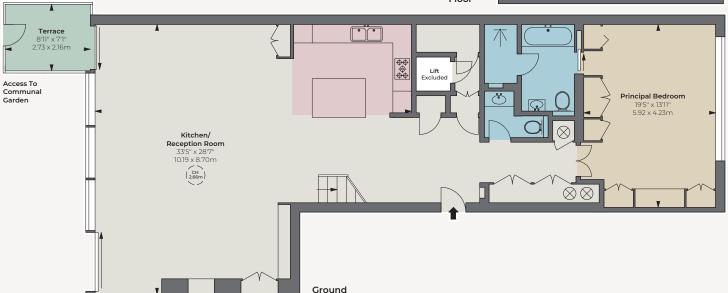

A beautifully presented three-bedroom duplex apartment in the heart of St James's with unprecedented west-facing views overlooking Green Park. With floor-to-ceiling windows, it is situated on the ground and first floor, with an open-plan reception room and kitchen leading directly onto the building's own communal garden. The building benefits from a 24-hour porter and underground parking.

# TOTAL APPROXIMATE GROSS INTERNAL AREA

2,252 sq ft / 209.22 sq m

CH: Ceiling height © Alex Winship Photography Ltd.

Floor