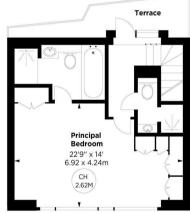

## West Mews, The Knightsbridge Apartments, SW7

APPROX. GROSS INTERNAL AREA \* 947 Sq Ft - 87.98 Sq M

This floorplan is for GUIDANCE ONLY and NOT FOR VALUATION purposes.

**GROUND FLOOR** 

FIRST FLOOR

This one-bedroom mews house (947 sq ft / 88 sq m) is part of the prestigious Knightsbridge Apartments development and offers impeccably designed and presented accommodation on two levels. Quietly situated in the West Mews, it features living space with separate kitchen on the ground floor and bedroom with en suite bathroom on the first. Housekeeping services are included and underground valet parking is available by separate negotiation.