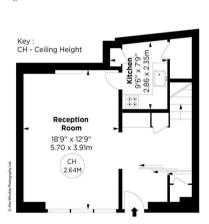

## West Mews, The Knightsbridge Apartments, SW7

APPROX. GROSS INTERNAL AREA \* 947 Sq Ft - 87.98 Sq M

This floorplan is for GUIDANCE ONLY and NOT FOR VALUATION purposes.

**GROUND FLOOR** 

FIRST FLOOR

This one-bedroom mews house (947 sq ft / 88 sq m) is part of the prestigious Knightsbridge Apartments development and offers impeccably designed and presented accommodation on two levels. Quietly situated in the West Mews, it features living space with separate kitchen on the ground floor and bedroom with en suite bathroom on the first. Housekeeping services are included and underground valet parking is available by separate negotiation.