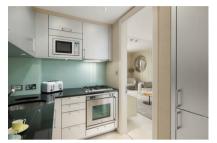

## West Mews, The Knightsbridge Apartments, SW7

APPROX. GROSS INTERNAL AREA \* 947 Sq Ft - 87.98 Sq M

This floorplan is for GUIDANCE ONLY and NOT FOR VALUATION purposes.

**GROUND FLOOR** 

FIRST FLOOR

This one-bedroom mews house (947 sq ft / 88 sq m) is part of the prestigious Knightsbridge Apartments development and offers impeccably designed and presented accommodation on two levels. Quietly situated in the West Mews, it features living space with separate kitchen on the ground floor and bedroom with en suite bathroom on the first. Housekeeping services are included and underground valet parking is available by separate negotiation.