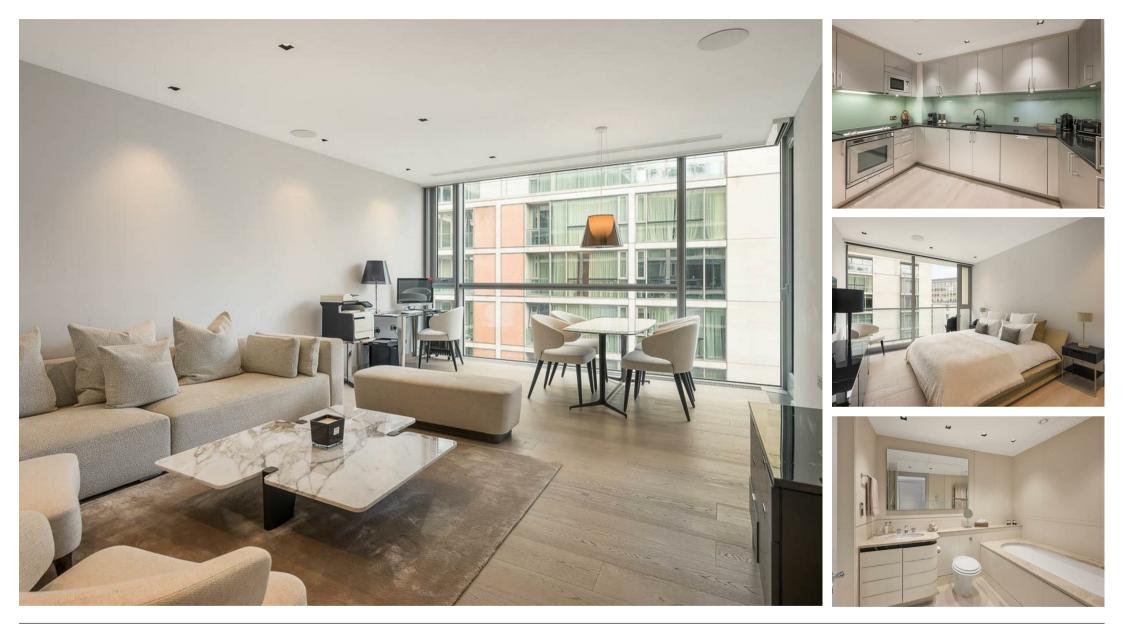

## This floorplan is for GUIDANCE ONLY and NOT FOR VALUATION purposes.

Balcony

Bedroom

22'10" x 11'7"

6.95 x 3.54m

Immaculate sixth-floor one bedroom apartment with balcony in the landmark Knightsbridge Apartments, quietly situated overlooking the central courtyard garden. Recently refurbished, it offers exceptionally bright accommodation with comfort cooling and wood or stone floors throughout, housekeeping services included and underground valet parking by separate negotiation.

The Knightsbridge Apartments benefit from 24-hour concierge, valet parking, superb leisure facilities including a 21-metre pool and gym as well as a business centre for residents. They are situated in the centre of Knightsbridge, moments from world-class shopping, bars and restaurants as well as the open space of Hyde Park.

- · 1 bedroom
- 1 reception room
- Furnished
- Air-cooling
- Pool, spa & gym

- · 1 bathroom
- 857 sq ft / 80 sq m
- Balcony
- · 24-hour concierge
- Knightsbridge

SIXTH FLOOR

 $\stackrel{\textcircled{}}{\oplus} \stackrel{\textcircled{}}{\oplus}$ 

Kitchen

12'2" x 9'3" 3.71 x 2.83m

Key:

CH - Ceiling Height

Reception

Room

21'2" x 14'10"

6.46 x 4.51m CH 2.64M