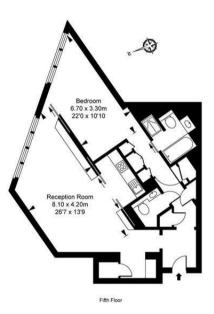

## One Hyde Park, Knightsbridge, SW1X Approximate Gross Internal Area 86.73 sq m / 934 sq ft

An exceptional one bedroom apartment interior designed by Candy & Candy on the fifth floor (south-facing city side) of the landmark One Hyde Park development in the heart of Knightsbridge, where the combination of leading architects, designers, artists and the Mandarin Oriental Hotel Group ensures that a unique experience and service is delivered on every level.

· 1 bedroom

· 1 reception

Furnished

· Residents' lounge & cinema · Underground valet parking

· Pool, gym & spa

· 1 bathroom

· 934 sq ft / 86 sq m

· 24-hour concierge