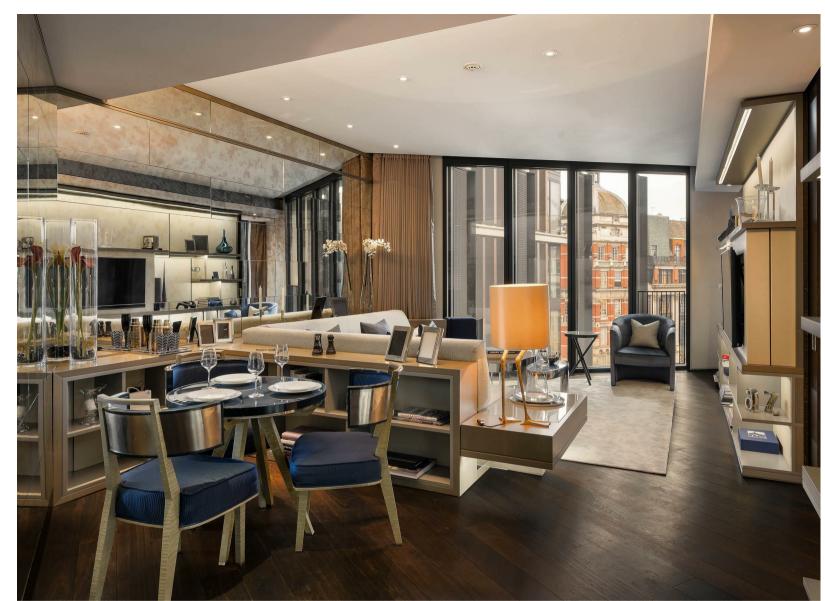

## One Hyde Park, Knightsbridge, SW1X Approximate Gross Internal Area 86.73 sq m / 934 sq ft

An exceptional one bedroom apartment interior designed by Candy & Candy on the fifth floor (south-facing city side) of the landmark One Hyde Park development in the heart of Knightsbridge, where the combination of leading architects, designers, artists and the Mandarin Oriental Hotel Group ensures that a unique experience and service is delivered on every level.

One Hyde Park offers an unparalleled range of services and amenities, all managed by Mandarin Oriental Hotels. Candy & Candy, world-renowned for their uncompromising attention to detail and style, have exclusively designed all the communal areas of the building, including the superb spa and recreation facilities, the grand double-height reception lobby, the Park Library and the Serpentine Suite.

· 1 bedroom

· 1 reception

Furnished

· Residents' lounge & cinema · Underground valet parking

· Pool, gym & spa

· 1 bathroom

· 934 sq ft / 86 sq m

· 24-hour concierge