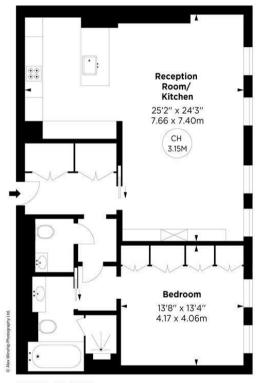

## The OWO Residence, Whitehall, SW1

APPROX. GROSS INTERNAL AREA \* 925 Sq Ft - 85.93 Sq M

This floorplan is for GUIDANCE ONLY and NOT FOR VALUATION purposes.

Key : CH - Ceiling Height

THIRD FLOOR

INFO@TUNSTALLPROPERTY.CO.UK +44 (0)20 3011 1775