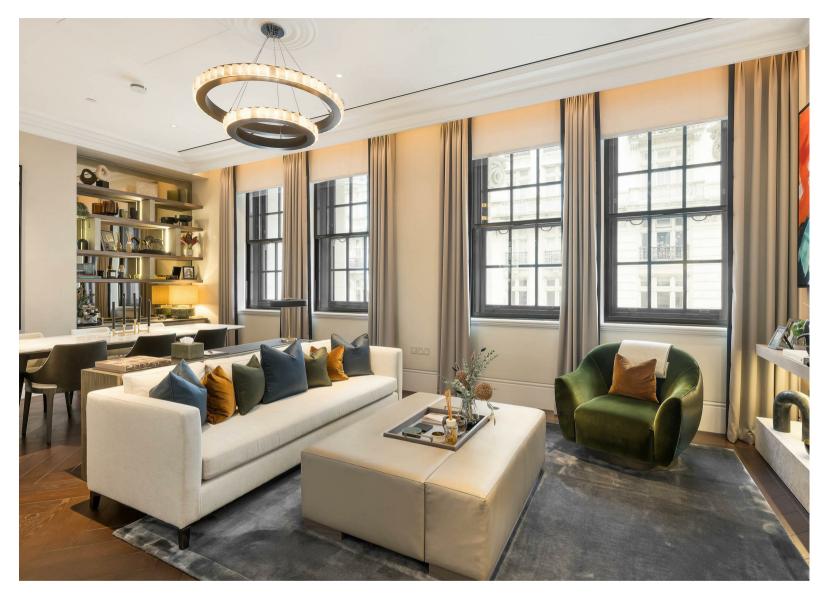

## HORSEGUARDS AVENUE

LONDON SW1A

An impeccably presented one-bedroom apartment (925 sq ft / 86 sq m) in The OWO Residences by Raffles that has been interior designed and presented to turnkey standard. On the third floor, with exceptional ceiling heights of 3.15m, it is comprised of an entrance hall, large reception room with open-plan kitchen featuring four windows across which flood the space with natural light, a bedroom with en suite bathroom and a separate quest w.c.