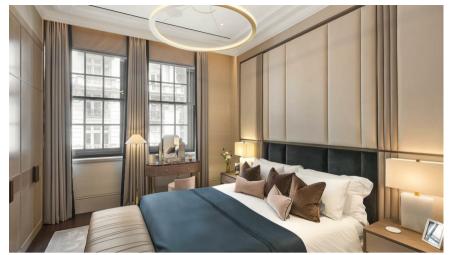

## HORSEGUARDS AVENUE

LONDON SW1A

An impeccably presented one-bedroom apartment (925 sq ft / 86 sq m) in The OWO Residences by Raffles that has been interior designed and presented to turnkey standard. On the third floor, with exceptional ceiling heights of 3.15m, it is comprised of an entrance hall, large reception room with open-plan kitchen featuring four windows across which flood the space with natural light, a bedroom with en suite bathroom and a separate quest w.c.