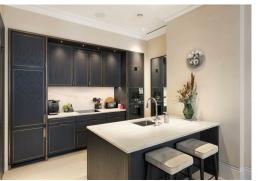

## HORSEGUARDS AVENUE

LONDON SW1A

An impeccably presented one-bedroom apartment (925 sq ft / 86 sq m) in The OWO Residences by Raffles that has been interior designed and presented to turnkey standard. On the third floor, with exceptional ceiling heights of 3.15m, it is comprised of an entrance hall, large reception room with open-plan kitchen featuring four windows across which flood the space with natural light, a bedroom with en suite bathroom and a separate quest w.c.