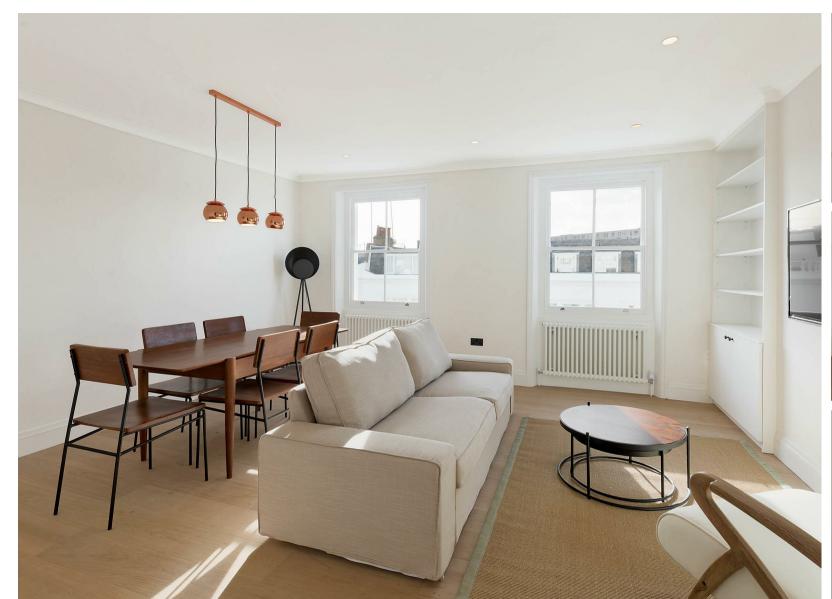

**England & Wales** 

· 2 bedrooms

A newly refurbished two bedroom apartment (912 sq ft / 84 sq m) on the top floor of a

white stucco fronted period building. Presented in a bright and contemporary style, and

Deposit: equivalent to five weeks' rent. Minimum tenancy length: 12 months. Council Tax:

comes with access to a communal garden to the rear of the building.

· 2 bathrooms

· Reception

· 912 sq ft / 84 sq m

· Furnished

· Kitchen

· Newly refurbished

· Bright flat

· Third floor

· Pimlico

INFO@TUNSTALLPROPERTY.CO.UK +44 (0)20 3011 1775

THIS BROCHURE AND THE DESCRIPTIONS AND MEASUREMENTS HEREIN DO NOT CONSTITUTE REPRESENTATION AND WHILST EVERY EFFORT HAS BEEN MADE TO ENSURE ACCURACY, THIS CANNOT BE GUARANTEEDA COPY OF THE FULL ENERGY PERFORMANCE CERTIFICATE IS AVAILABLE UPON REQUEST.