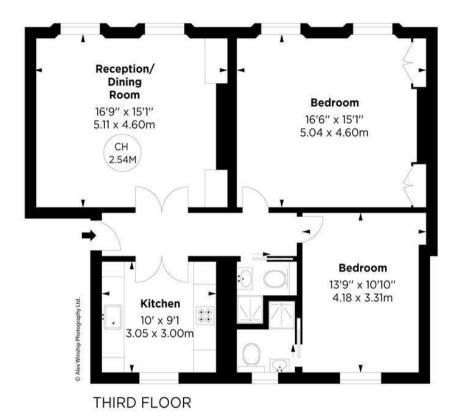

## **Sutherland Street, SW1**

APPROX, GROSS INTERNAL AREA \* 912 Sa Ft - 84.72 Sa M

This floorplan is for GUIDANCE ONLY and NOT FOR VALUATION purposes.

Key : CH - Ceiling Height

nearby.

Band F.

Furnished Viewing strictly by appointment with Mark Tunstall Property

Deposit: equivalent to five weeks' rent. Minimum tenancy length: 12 months. Council Tax:

comes with access to a communal garden to the rear of the building.

· 2 bathrooms

· Reception

· 912 sq ft / 84 sq m