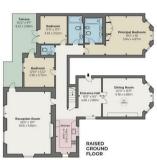

APPROXIMATE GROSS INTERNAL AREA

5,224 sq ft / 485.34 sq m

APPROXIMATE GROSS VAULTS AREA 311 sq ft / 28.98 sq m TOTAL APPROXIMATE GROSS INTERNAL AREA

5,536 sq ft / 514.32 sq

FLOORPLAN FOR CUIDANCE ONLY, NOTTO SCALE OR VALUATIONS PURPOSES. IT MUST NOT BE RELIED UPON AS A STATEMENT OF FACT, ALL MEASUREMENTS AND AREAS ARE APPROXIMATE AND HAVE BEEN PREPARED IN ACCORDANCE WITH THE CURRENT EDITION OF THE RICS CODE OF MEASURING PRACTICE.