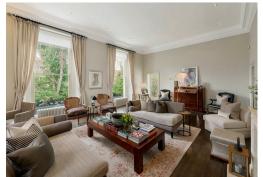

A unique opportunity to rent an exceptional trophy apartment offering 5,224 sq ft (485 sq m) of six-bedroom accommodation on the raised ground and garden levels of a grand Italianate stucco-fronted villa in Holland Park, with a large private west-facing garden measuring  $68' \times 62'$  (20.5m x 19m) which lends the property a country house atmosphere difficult to find elsewhere in central London.

Ceiling heights throughout the raised ground level are 3.8 metres which, together with large windows, lend the accommodation great elegance. Principal rooms are situated to the rear of the building, with beautiful views of the garden (directly accessible from the drawing room, sitting room, kitchen / breakfast room and study) and feature stone or herringbone wood floors throughout. There is a Smallbone kitchen and quality marble bathrooms and the apartment has a separate staff studio adjoining the main residence.