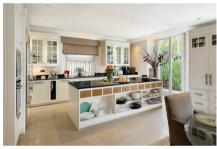

Ceiling heights throughout the raised ground level are 3.8 metres which, together with large windows, lend the accommodation great elegance. Principal rooms are situated to the rear of the building, with beautiful views of the garden (directly accessible from the drawing room, sitting room, kitchen / breakfast room and study) and feature stone or herringbone wood floors throughout. There is a Smallbone kitchen and quality marble bathrooms and the apartment has a separate staff studio adjoining the main residence.