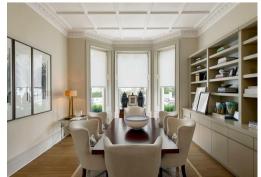

Ceiling heights throughout the raised ground level are 3.8 metres which, together with large windows, lend the accommodation great elegance. Principal rooms are situated to the rear of the building, with beautiful views of the garden (directly accessible from the drawing room, sitting room, kitchen / breakfast room and study) and feature stone or herringbone wood floors throughout. There is a Smallbone kitchen and quality marble bathrooms and the apartment has a separate staff studio adjoining the main residence.