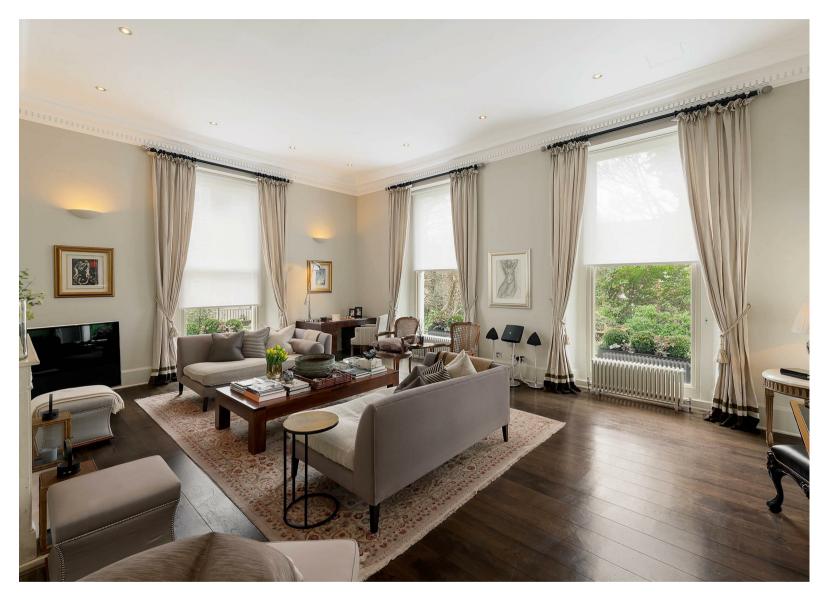

A unique opportunity to rent an exceptional trophy apartment offering 5,224 sq ft (485 sq m) of six-bedroom accommodation on the raised ground and garden levels of a grand Italianate stucco-fronted villa in Holland Park, with a large private west-facing garden measuring  $68' \times 62'$  (20.5m x 19m) which lends the property a country house atmosphere difficult to find elsewhere in central London.

Ceiling heights throughout the raised ground level are 3.8 metres which, together with large windows, lend the accommodation great elegance. Principal rooms are situated to the rear of the building, with beautiful views of the garden (directly accessible from the drawing room, sitting room, kitchen / breakfast room and study) and feature stone or herringbone wood floors throughout. There is a Smallbone kitchen and quality marble bathrooms and the apartment has a separate staff studio adjoining the main residence.