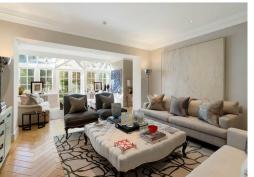

Ceiling heights throughout the raised ground level are 3.8 metres which, together with large windows, lend the accommodation great elegance. Principal rooms are situated to the rear of the building, with beautiful views of the garden (directly accessible from the drawing room, sitting room, kitchen / breakfast room and study) and feature stone or herringbone wood floors throughout. There is a Smallbone kitchen and quality marble bathrooms and the apartment has a separate staff studio adjoining the main residence.