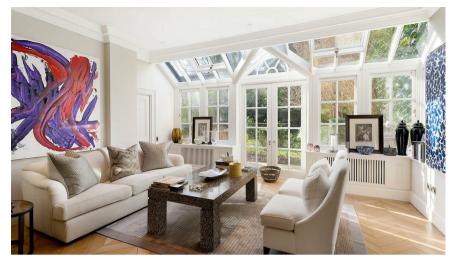

A unique opportunity to rent an exceptional trophy apartment offering 5,224 sq ft (485 sq m) of six-bedroom accommodation on the raised ground and garden levels of a grand Italianate stucco-fronted villa in Holland Park, with a large private west-facing garden measuring  $68' \times 62'$  (20.5m x 19m) which lends the property a country house atmosphere difficult to find elsewhere in central London.

Ceiling heights throughout the raised ground level are 3.8 metres which, together with large windows, lend the accommodation great elegance. Principal rooms are situated to the rear of the building, with beautiful views of the garden (directly accessible from the drawing room, sitting room, kitchen / breakfast room and study) and feature stone or herringbone wood floors throughout. There is a Smallbone kitchen and quality marble bathrooms and the apartment has a separate staff studio adjoining the main residence.