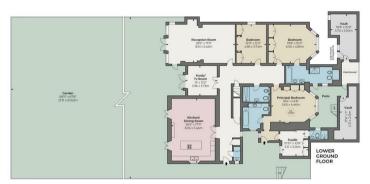

APPROXIMATE GROSS INTERNAL AREA

5,224 sq ft / 485.34 sq m

APPROXIMATE GROSS VAULTS AREA 311 sq ft / 28.98 sq m TOTAL APPROXIMATE GROSS INTERNAL AREA

5,536 sq ft / 514.32 sq

FLOORPLAN FOR CUIDANCE ONLY, NOTTO SCALE OR VALUATIONS PURPOSES. IT MUST NOT BE RELIED UPON AS A STATEMENT OF FACT, ALL MEASUREMENTS AND AREAS ARE APPROXIMATE AND HAVE BEEN PREPARED IN ACCORDANCE WITH THE CURRENT EDITION OF THE RICS CODE OF MEASURING PRACTICE.