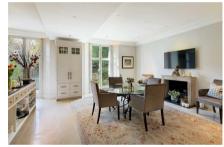

Ceiling heights throughout the raised ground level are 3.8 metres which, together with large windows, lend the accommodation great elegance. Principal rooms are situated to the rear of the building, with beautiful views of the garden (directly accessible from the drawing room, sitting room, kitchen / breakfast room and study) and feature stone or herringbone wood floors throughout. There is a Smallbone kitchen and quality marble bathrooms and the apartment has a separate staff studio adjoining the main residence.