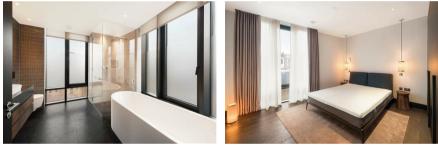

## MARYLEBONE LANE LONDON WI

An exceptionally spacious (1,334 sq ft /124 sq m) fifth floor two-bedroom apartment on the fifth floor of a new development in the heart of central London that has been furnished to a high standard to create a stylish yet comfortable home. Floor-to-ceiling windows ensure there is excellent natural light throughout, and the reception space features a ribbon gas fireplace, wide-plank burnt oak flooring and an open-plan kitchen with Gaggenau appliances. All the rooms benefit from comfort cooling and underfloor heating and an underground parking space is available by negotiation.