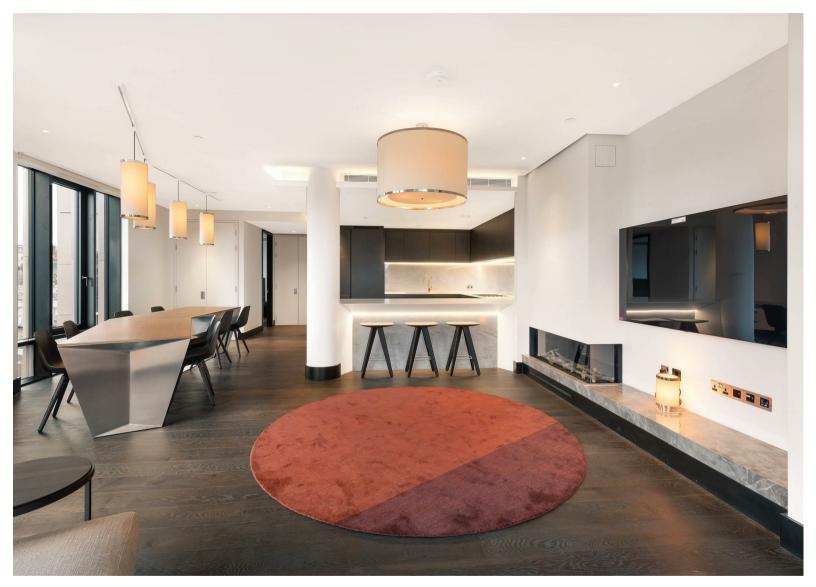

## MARYLEBONE LANE LONDON WI

An exceptionally spacious (1,334 sq ft /124 sq m) fifth floor two-bedroom apartment on the fifth floor of a new development in the heart of central London that has been furnished to a high standard to create a stylish yet comfortable home. Floor-to-ceiling windows ensure there is excellent natural light throughout, and the reception space features a ribbon gas fireplace, wide-plank burnt oak flooring and an open-plan kitchen with Gaggenau appliances. All the rooms benefit from comfort cooling and underfloor heating and an underground parking space is available by negotiation.

With a dramatic travertine-lined lobby featuring a double-height window framing a private garden behind, the building has 24-hour concierge, a residents' lounge as well as a wellness area with 25-metre pool, fitness studio, steam room and sauna.