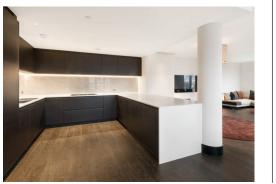

## MARYLEBONE LANE LONDON WI

An exceptionally spacious (1,334 sq ft /124 sq m) fifth floor two-bedroom apartment on the fifth floor of a new development in the heart of central London that has been furnished to a high standard to create a stylish yet comfortable home. Floor-to-ceiling windows ensure there is excellent natural light throughout, and the reception space features a ribbon gas fireplace, wide-plank burnt oak flooring and an open-plan kitchen with Gaggenau appliances. All the rooms benefit from comfort cooling and underfloor heating and an underground parking space is available by negotiation.