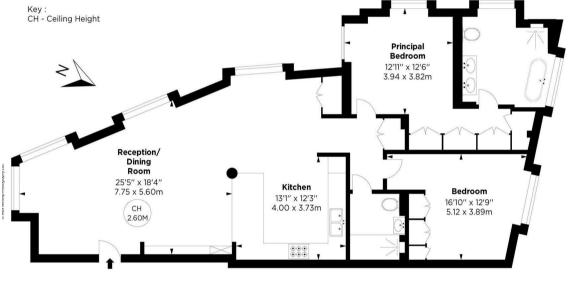

## 1334 Sq Ft - 124.00 Sq M This floorplan is for GUIDANCE ONLY and NOT FOR VALUATION purposes.

APPROX, GROSS INTERNAL AREA \*

FIFTH FLOOR