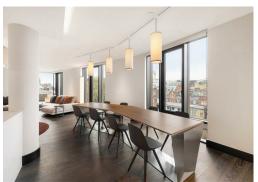

## MARYLEBONE LANE LONDON WI

An exceptionally spacious (1,334 sq ft /124 sq m) fifth floor two-bedroom apartment on the fifth floor of a new development in the heart of central London that has been furnished to a high standard to create a stylish yet comfortable home. Floor-to-ceiling windows ensure there is excellent natural light throughout, and the reception space features a ribbon gas fireplace, wide-plank burnt oak flooring and an open-plan kitchen with Gaggenau appliances. All the rooms benefit from comfort cooling and underfloor heating and an underground parking space is available by negotiation.