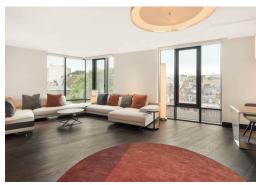

## MARYLEBONE LANE LONDON WI

An exceptionally spacious (1,334 sq ft /124 sq m) fifth floor two-bedroom apartment on the fifth floor of a new development in the heart of central London that has been furnished to a high standard to create a stylish yet comfortable home. Floor-to-ceiling windows ensure there is excellent natural light throughout, and the reception space features a ribbon gas fireplace, wide-plank burnt oak flooring and an open-plan kitchen with Gaggenau appliances. All the rooms benefit from comfort cooling and underfloor heating and an underground parking space is available by negotiation.