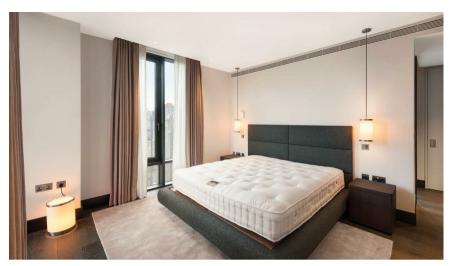

## MARYLEBONE LANE LONDON WI

An exceptionally spacious (1,334 sq ft /124 sq m) fifth floor two-bedroom apartment on the fifth floor of a new development in the heart of central London that has been furnished to a high standard to create a stylish yet comfortable home. Floor-to-ceiling windows ensure there is excellent natural light throughout, and the reception space features a ribbon gas fireplace, wide-plank burnt oak flooring and an open-plan kitchen with Gaggenau appliances. All the rooms benefit from comfort cooling and underfloor heating and an underground parking space is available by negotiation.