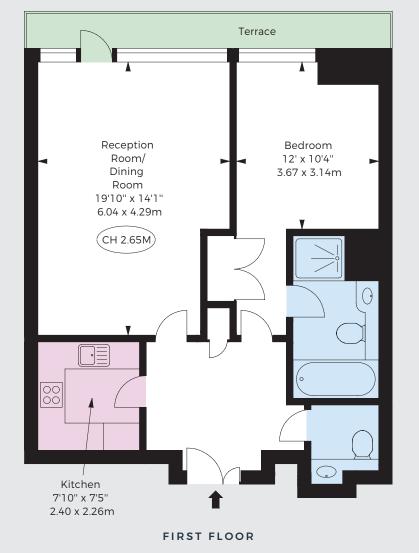

## APPROX. GROSS INTERNAL AREA

709 SQ FT (65.87 SQ M)

THIS FLOORPLAN IS FOR
GUIDANCE ONLY AND NOT FOR
VALUATION PURPOSES

Key: CH - Ceiling Height

An immaculate one bedroom apartment on the first floor of a landmark building in the heart of Knightsbridge, well furnished in a smart neutral style, with wooden floors in the reception room and the benefit of a small balcony.