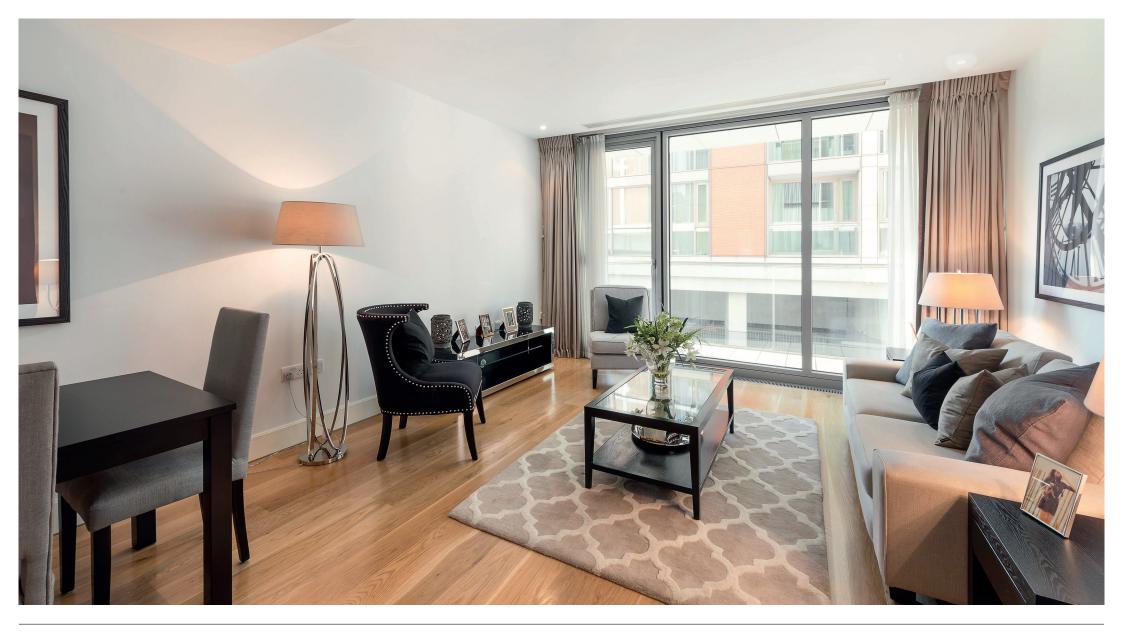

## APPROX. GROSS INTERNAL AREA

709 SQ FT (65.87 SQ M)

THIS FLOORPLAN IS FOR
GUIDANCE ONLY AND NOT FOR
VALUATION PURPOSES

Key: CH - Ceiling Height

An immaculate one bedroom apartment on the first floor of a landmark building in the heart of Knightsbridge, well furnished in a smart neutral style, with wooden floors in the reception room and the benefit of a small balcony.

The Knightsbridge Apartments benefit from 24-hour concierge, valet parking, superb leisure facilities including a 21-metre pool and gym as well as a business centre for residents.

They are situated in the centre of Knightsbridge, moments from world-class shopping, bars and restaurants as well as the open space of Hyde Park.