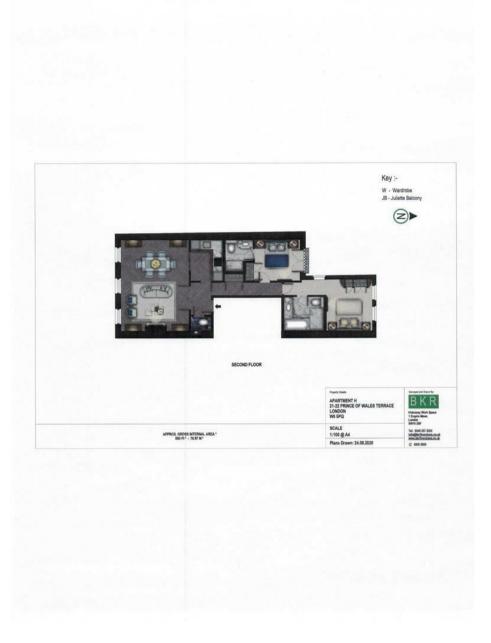

An exceptional two bedroom flat (850 sq ft / 78 sq m) on the second floor of a newly refurbished residential development. The flat is immaculately presented, bright and benefits from air-conditioning and under-floor heating.

Furnished
Viewing strictly by appointment
with
Mark Tunstall Property

- · 2 bedrooms
- · Reception
- Furnished
- · Air-conditioning
- · Newly refurbished

- · 2 bathrooms
- · 850 sq ft / 78 sq m
- Kitchen
- · Underfloor heating
- Kensington