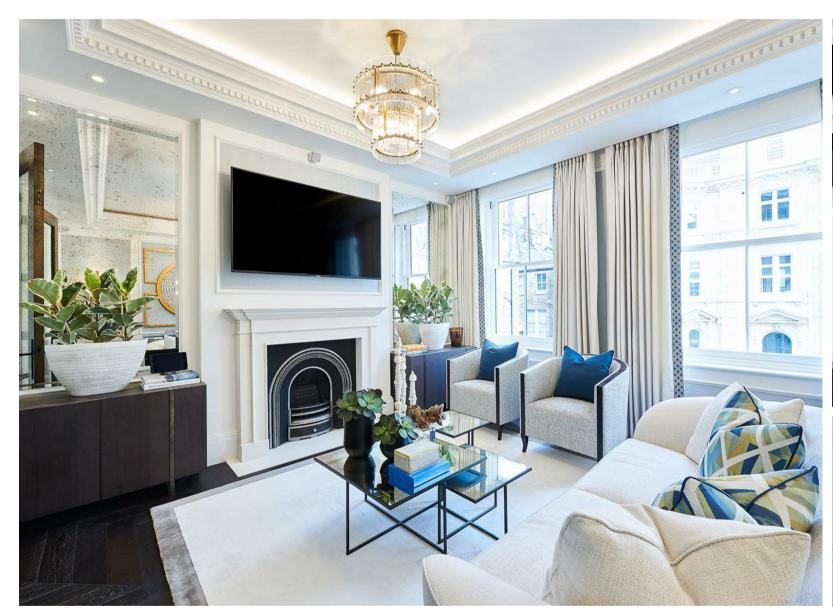

An exceptional two bedroom flat (850 sq ft / 78 sq m) on the second floor of a newly refurbished residential development. The flat is immaculately presented, bright and benefits from air-conditioning and under-floor heating.

Furnished
Viewing strictly by appointment
with
Mark Tunstall Property

- · 2 bedrooms
- · Reception
- Furnished
- · Air-conditioning
- · Newly refurbished

- · 2 bathrooms
- · 850 sq ft / 78 sq m
- Kitchen
- · Underfloor heating
- Kensington