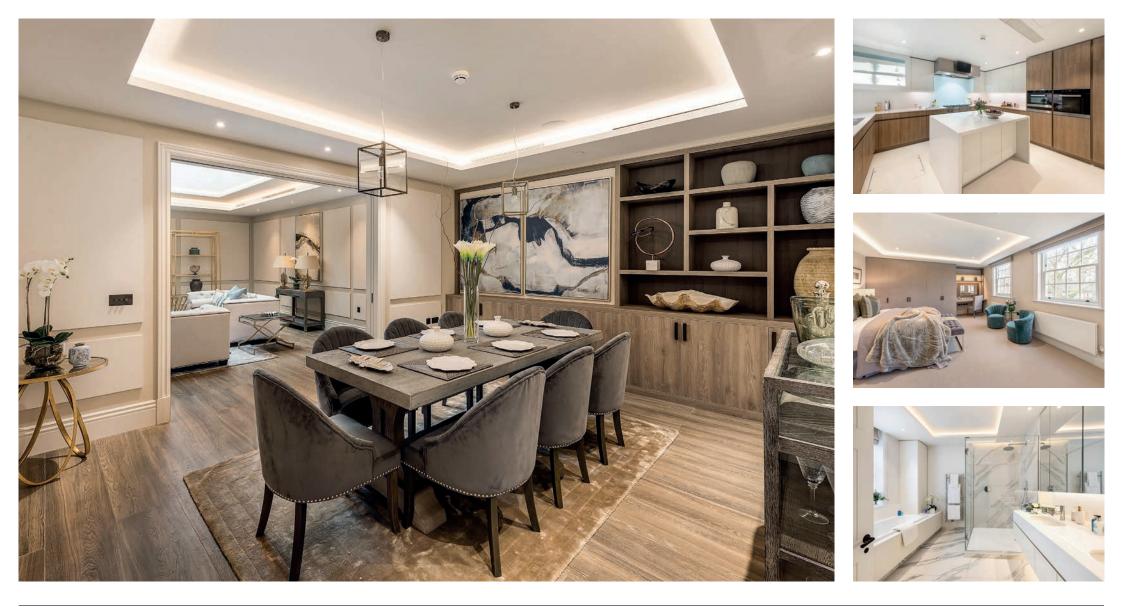

## CHELSEA SQUARE

CHELSEA SW3

An impressive family house that has been completely refurbished to the highest specification to offer superb five bedroom accommodation with a separate staff annexe totalling 6,720 square feet (624 sq m). Fully air-conditioned throughout and offering excellent living space, it benefits from underfloor heating, an integral AV system, excellent storage throughout, as well as a high quality kitchen and bathrooms. The house is situated on an exclusive and well-maintained garden square accessible only to residents, yet just moments from the bustle of the King's Road, with its array of shopping and transport amenities. Some of the best schools in central London are within easy walking distance. Unfurnished Local Authority: The Royal Borough of Kensington & Chelsea Viewing strictly by appointment with Mark Tunstall Property