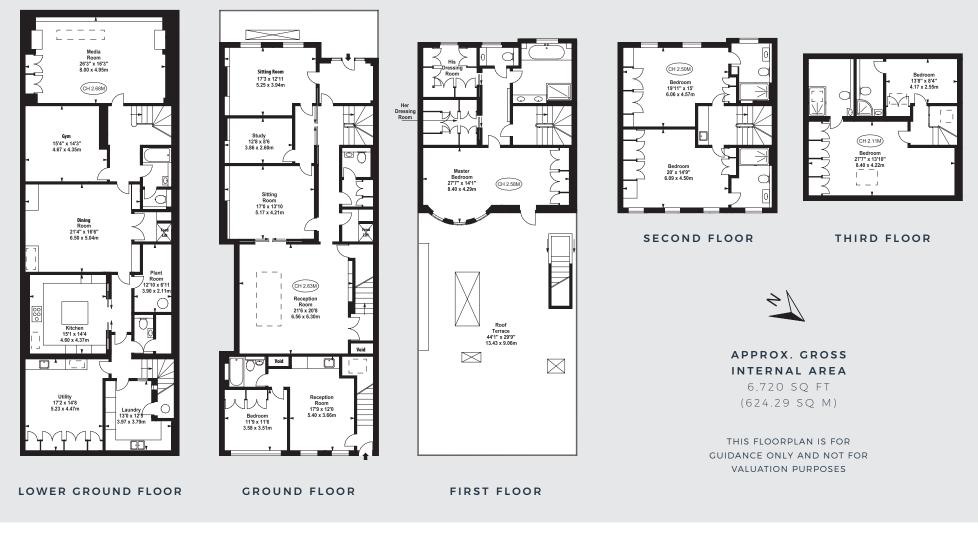

## CHELSEA SQUARE

CHELSEA SW3

An impressive family house that has been completely refurbished to the highest specification to offer superb five bedroom accommodation with a separate staff annexe totalling 6,720 square feet (624 sq m). Fully air-conditioned throughout and offering excellent living space, it benefits from underfloor heating, an integral AV system, excellent storage throughout, as well as a high quality kitchen and bathrooms. The house is situated on an exclusive and well-maintained garden square accessible only to residents, yet just moments from the bustle of the King's Road, with its array of shopping and transport amenities. Some of the best schools in central London are within easy walking distance. Unfurnished Local Authority: The Royal Borough of Kensington & Chelsea Viewing strictly by appointment with Mark Tunstall Property

Key : CH - Ceiling Height