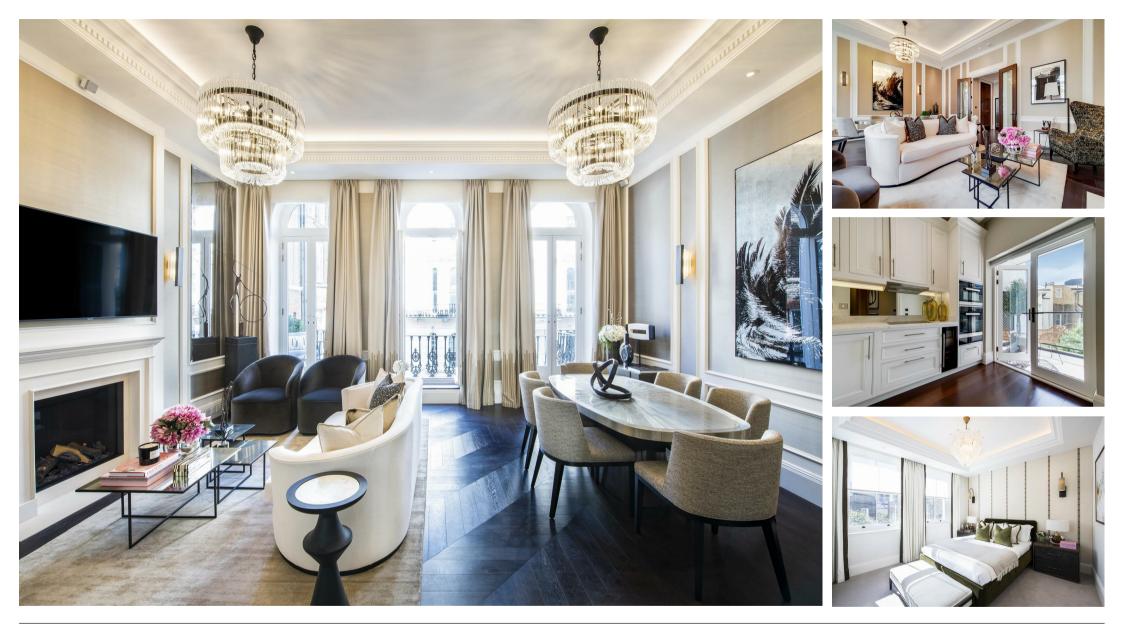

21-22 PRINCE OF WALES TERRACE

An exceptional two bedroom flat (1,115 sq ft / 103 sq m) on the first floor of a newly refurbished boutique residential development. The flat is immaculately presented, bright and benefits from high ceilings, air-conditioning, under-floor heating a balcony off the kitchen.

- · 2 bedrooms
- Reception
- Furnished
- · Air-conditioning
- Newly refurbished

- · 2 bathrooms
- 1,115 sq ft / 103 sq m
- · 2 balconies
- · Underfloor heating
- Kensington

ergy Efficiency Rating England & Wales