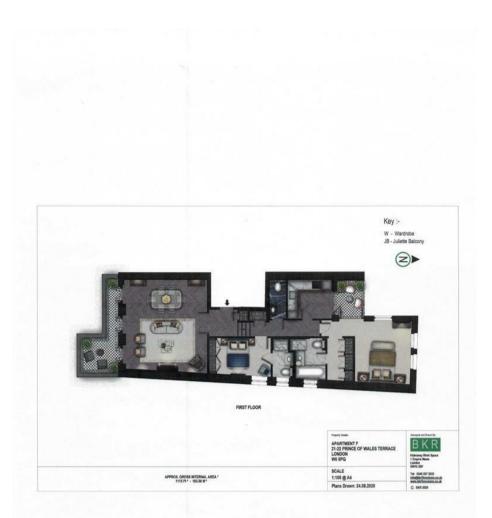

21-22 PRINCE OF WALES TERRACE

An exceptional two bedroom flat (1,115 sq ft / 103 sq m) on the first floor of a newly refurbished boutique residential development. The flat is immaculately presented, bright and benefits from high ceilings, air-conditioning, under-floor heating a balcony off the kitchen.

- · 2 bedrooms
- Reception
- Furnished
- · Air-conditioning
- Newly refurbished

- · 2 bathrooms
- 1,115 sq ft / 103 sq m
- · 2 balconies
- · Underfloor heating
- Kensington

ergy Efficiency Rating England & Wales