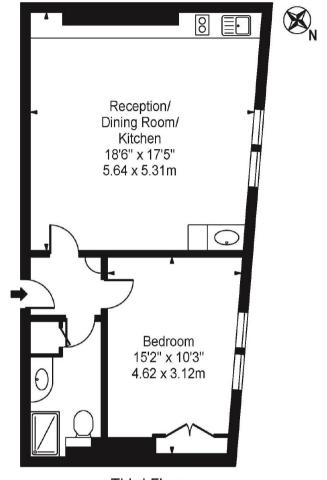

## Jermyn Street Approx. Gross Internal Area 574 Sq Ft - 53.33 Sq M

Third Floor

For Illustration Purposes Only - Not To Scale

This floor plan should be used as a general outline for guidance only and does not constitute in whole or in part an offer or contract.