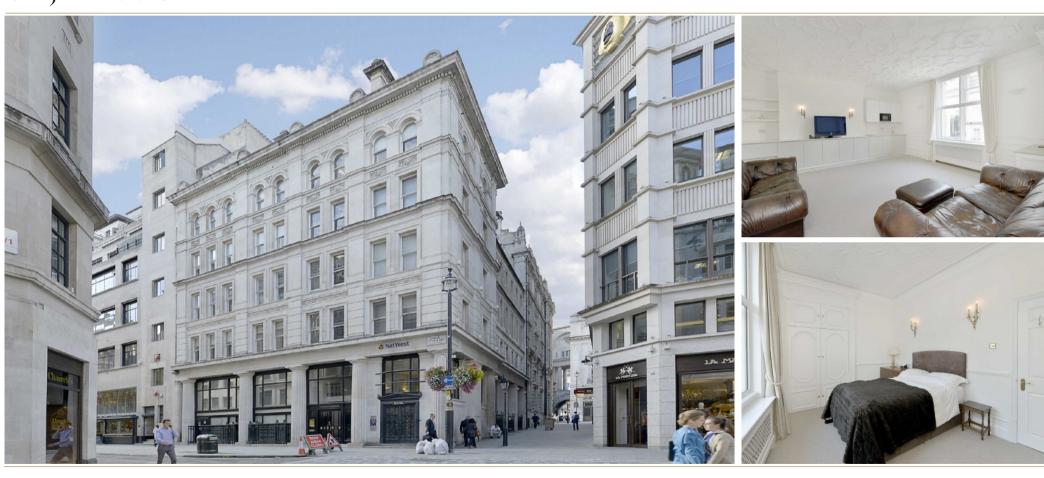

## JERMYN STREET ST JAMES'S SW1Y

AN ELEGANT ONE BEDROOM APARTMENT WITH VIEWS TOWARDS PICCADILLY CIRCUS ON THE THIRD FLOOR OF THIS PROMINENT BUILDING WITH REFURBISHED COMMON AREAS, PORTER AND LIFT.

An elegant one bedroom apartment with views towards Piccadilly Circus on the third floor of this prominent building with refurbished common areas, porter and lift.

The building is located in the centre of London's oldest district and is close to the many amenities of St. James's, Mayfair, Piccadilly and Soho.

## **FFATURES**

- Spacious Double BedroomOne Bathroom
- Third Floor
- Porter
- Lift Access
- Excellent Location

Price: £900 Per week

102 Mount Street · London · W1K 2TH T: 020 7529 5588 E: rentals@wetherell.co.uk wetherell.co.uk