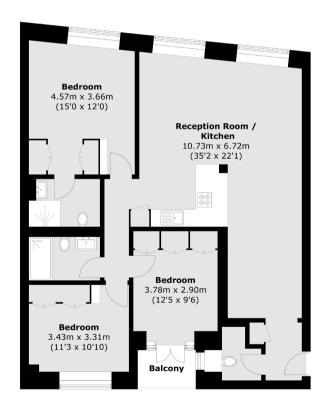

## PICCADILLY

MAYFAIR W1J

THIS MODERN THREE DOUBLE BEDROOM FLAT IS SITUATED ON THE FIRST FLOOR OF A PORTERED BUILDING ON PICCADILLY WITH SOUTH FACING VIEWS OVER GREEN PARK.

Total area (approx.): 103.4 sq. m (1,113.0 sq. ft) Balcony area (approx.): 2.6 sq. m (28.0 sq. ft)

There is an open plan reception room with fully integrated kitchen. The principal bedroom has built in storage and a modern en-suite bathroom.

The second and third bedrooms also benefits from built in storage and there is a separate family bathroom and guest w/c.