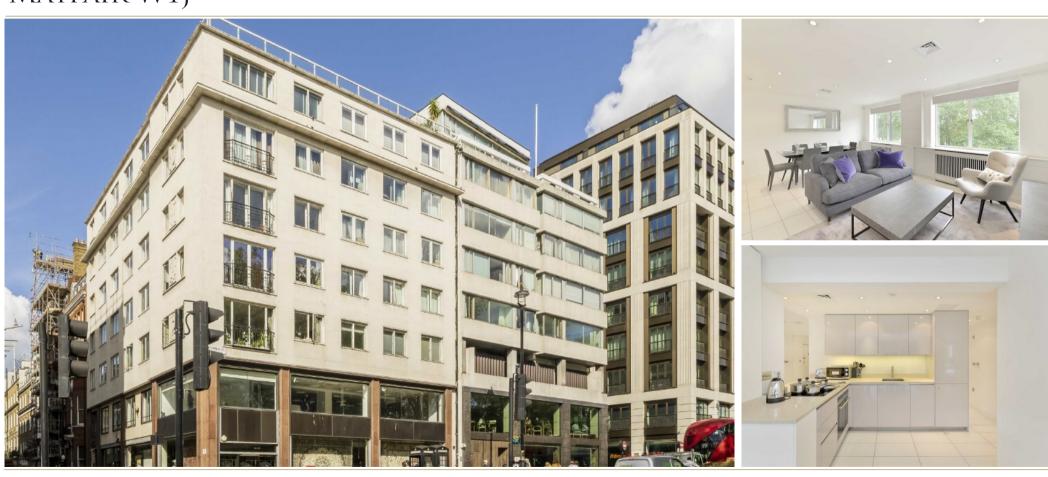

## PICCADILLY

MAYFAIR W1J

THIS MODERN THREE DOUBLE BEDROOM FLAT IS SITUATED ON THE FIRST FLOOR OF A PORTERED BUILDING ON PICCADILLY WITH SOUTH FACING VIEWS OVER GREEN PARK.

Total area (approx.): 103.4 sq. m (1,113.0 sq. ft) Balcony area (approx.): 2.6 sq. m (28.0 sq. ft)

There is an open plan reception room with fully integrated kitchen. The principal bedroom has built in storage and a modern en-suite bathroom.

The second and third bedrooms also benefits from built in storage and there is a separate family bathroom and guest w/c.

## **FEATURES**

- Views Across Green Park
- Porter
- Lift Access
- Open Plan South facing Reception Room
  Principal Bedroom with En-Suite
- Bathroom
- Excellent Location

Price: £1,500 Per week

We aim to make our particulars both accurate and reliable. However they are not guaranteed; nor do they form part of an offer or contract. If you require clarification on any points then please contact us, especially if you're traveling some distance to view. Please note that appliances and heating systems have not been tested and therefore no warranties can be given as to their working order. Energy Rating: D