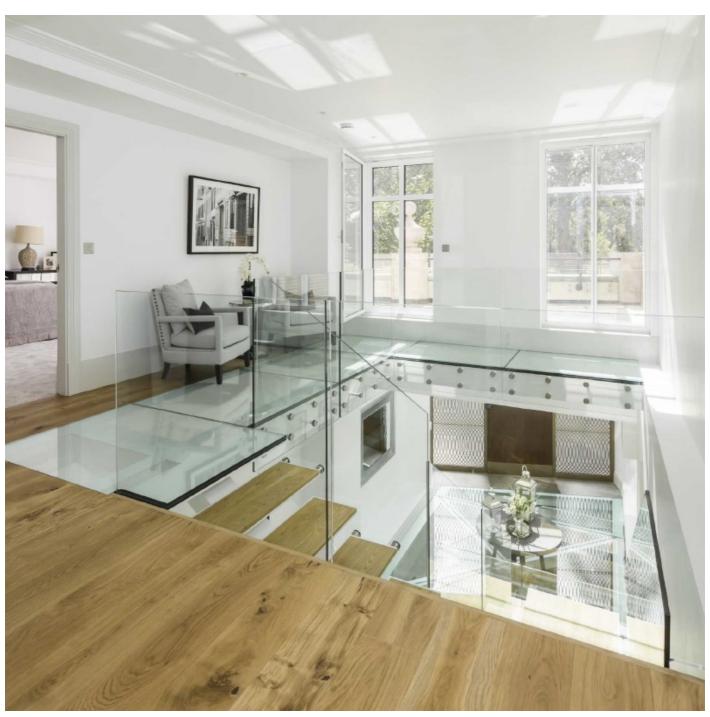

Stairs lead up to an opulent master bedroom suite on the upper floor which has a large dressing area, ample cupboard space and oversized master en suite with a walk in shower and separate bath. In addition, there are also lovely views of Hyde Park with its own private West facing terrace spanning across the width of the property. The apartment also benefits from two further en suite bedrooms, one on each floor of the apartment.