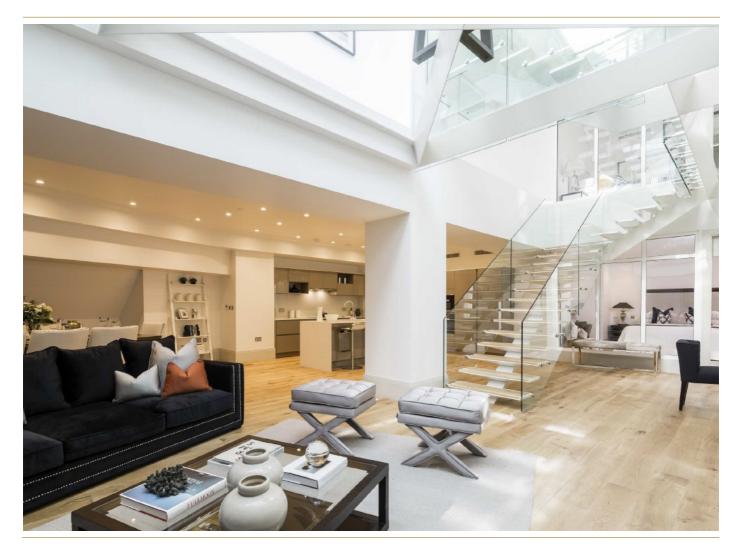

## £4,038 PER WEEK

A unique and luxurious three bedroom triplex apartment with individual Park Lane entrance and private terrace with park views.

Meticulously designed for luxurious city living this property can be accessed via its own entrance on Park Lane or via the main building entrance located on Park Street. Once inside you are greeted by a spacious hallway and an imposing bespoke glass staircase connecting all three floors, leading downstairs to the vast reception room. Perfect for entertaining with its high specification and open-plan kitchen with white gloss units and integrated Miele appliances.

Stairs lead up to an opulent master bedroom suite on the upper floor which has a large dressing area, ample cupboard space and oversized master en suite with a walk in shower and separate bath. In addition, there are also lovely views of Hyde Park with its own private West facing terrace spanning across the width of the property. The apartment also benefits from two further en suite bedrooms, one on each floor of the apartment.