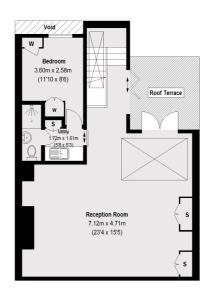

### HAYS MEWS MAYFAIR

**Ground Floor** 

Total area (approx.): (Excluding Void) 224.49 sq. m (2416 sq. ft) Roof Terrace: 8.85 sq. m (95 sq. ft)

Wetherell have no authority to make or give any representations or warranties in relation to the property. These particulars do not form part of any offer or contract and must not be relied upon as statements or representations of fact. Any areas, measurements or distances are approximate. The text, photographs and plans are for guidance only and are not necessarily comprehensive. It should not be assumed that the property has all the necessary planning, building regulation or other consents and Wetherell have not tested any services, equipment or facilities. Purchasers must satisfy themselves by inspection or otherwise. 2021