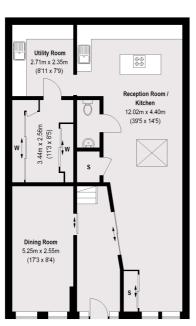

### HAYS MEWS MAYFAIR

**Ground Floor** 

Total area (approx.): (Excluding Void) 224.49 sq. m (2416 sq. ft) Roof Terrace: 8.85 sq. m (95 sq. ft)

Wetherell have no authority to make or give any representations or warranties in relation to the property. These particulars do not form part of any offer or contract and must not be relied upon as statements or representations of fact. Any areas, measurements or distances are approximate. The text, photographs and plans are for guidance only and are not necessarily comprehensive. It should not be assumed that the property has all the necessary planning, building regulation or other consents and Wetherell have not tested any services, equipment or facilities. Purchasers must satisfy themselves by inspection or otherwise. 2021