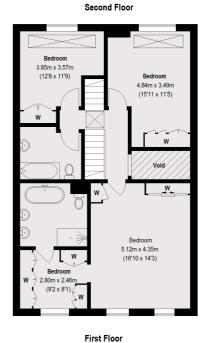

### HAYS MEWS MAYFAIR

**Ground Floor** 

Total area (approx.): (Excluding Void) 224.49 sq. m (2416 sq. ft) Roof Terrace: 8.85 sq. m (95 sq. ft)

Wetherell have no authority to make or give any representations or warranties in relation to the property. These particulars do not form part of any offer or contract and must not be relied upon as statements or representations of fact. Any areas, measurements or distances are approximate. The text, photographs and plans are for guidance only and are not necessarily comprehensive. It should not be assumed that the property has all the necessary planning, building regulation or other consents and Wetherell have not tested any services, equipment or facilities. Purchasers must satisfy themselves by inspection or otherwise. 2021