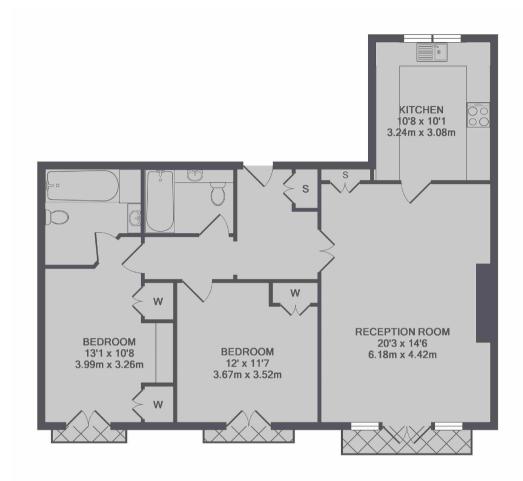

## Mayfair W1K

A two double bedroom apartment on the first floor of a secure gated mews development to the West of Grosvenor Square.

TOTAL APPROX. FLOOR AREA 920 SQ.FT. (85.5 SQ.M.)

Located close to Bond Street and Marble Arch underground stations, Oxford Street and the world class shops and restaurants of Mayfair.