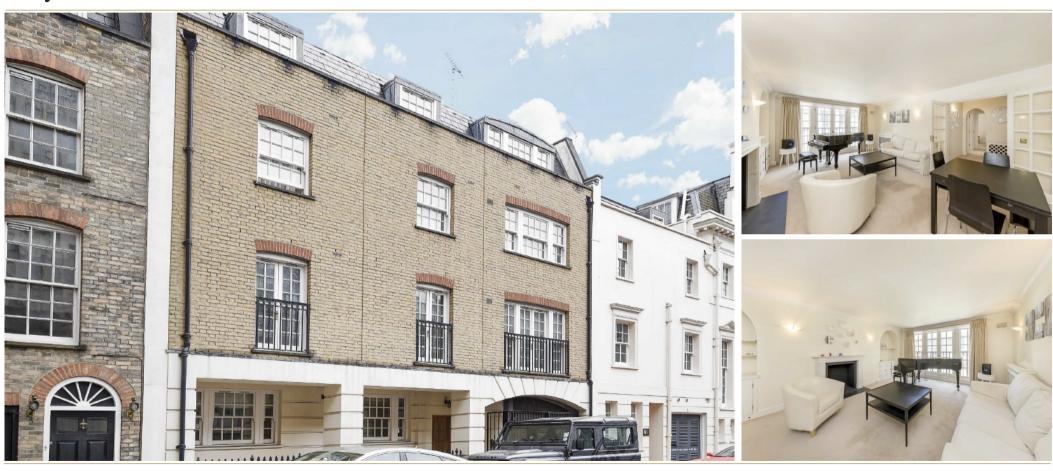

## Blackburnes Mews

## Mayfair W1K

A two double bedroom apartment on the first floor of a secure gated mews development to the West of Grosvenor Square.

TOTAL APPROX. FLOOR AREA 920 SQ.FT. (85.5 SQ.M.)

Located close to Bond Street and Marble Arch underground stations, Oxford Street and the world class shops and restaurants of Mayfair.

## **FEATURES**

- Two Double Bedrooms
- Two Bathrooms
- First Floor
- French Windows
- Lift Access
- Excellent Location

Price: £850 Per week

We aim to make our particulars both accurate and reliable. However they are not guaranteed; nor do they form part of an offer or contract. If you require clarification on any points then please contact us, especially if you're traveling some distance to view. Please note that appliances and heating systems have not been tested and therefore no warranties can be given as to their working order. Energy Rating: B