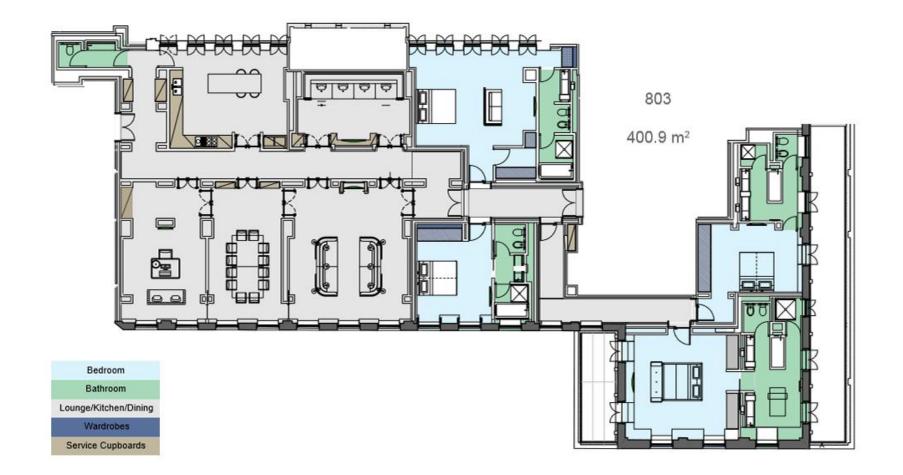

#### THREE-BEDROOM SUITE – 131M<sup>2</sup> or 1,410ft<sup>2</sup>

LONDON SUITES

Penthouses

GROSVENOR HOUSE SUITES

GROSVENOR HOUSE SUITES

GROSVENOR HOUSE SUITES

GROSVENOR HOUSE SUITES