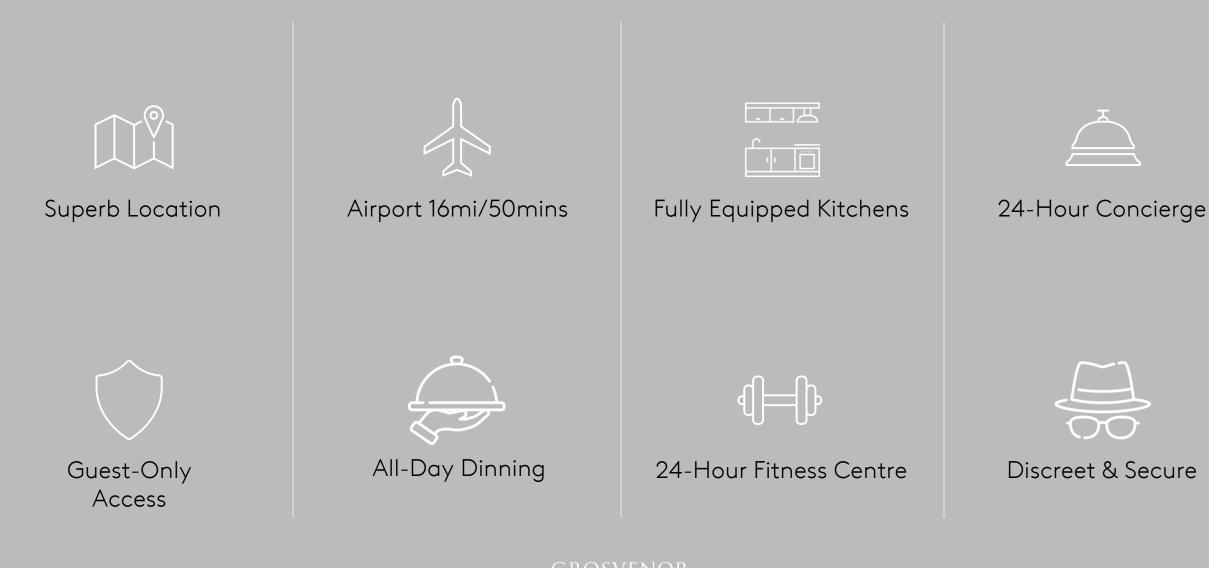

Grosvenor House Suites offers a unique experience for both short and extended stays, combining the refined services of a luxury property with the privacy, comfort, and generous living space of a contemporary residence in Mayfair.

## FEATURES

(Included in all of our rooms)

Views of Mayfair, Hyde Park & Atrium Spacious Layouts Individually Controlled Air Conditioning Fully Equipped Kitchen Nespresso Machine Digital Television with 100+ Channels Door Security Camera and Entry Controls Touch-Screen Room Controls Electronic Black-Out Blinds Mood Lighting Luxury Bathrobes and Bathroom Amenities