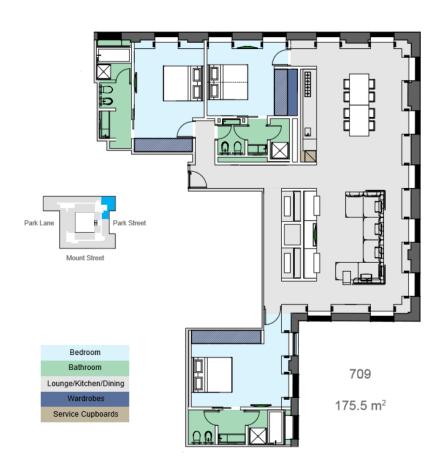

# OUR STUDIOS & SUITES

130 suites offering unrivalled spacious accommodations, all with a range that spans studios to one-, two-, three-, four-, and five-bedroom Penthouses, fully fitted kitchens.

18 Studio Suites | 64 One-Bedroom Suites | 36 Two-Bedroom Suites | 4 Three-Bedroom Suites | 4 London Suites | 4 Penthouses