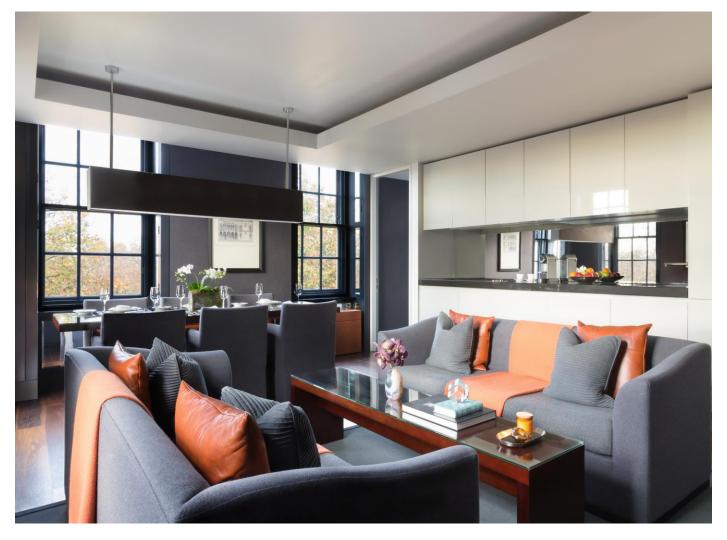

#### Two-Bedroom Suite – $84M^2$ to $123M^2$ or $905FT^2$ to $1,324FT^2$

#### THREE-BEDROOM SUITE – 131M<sup>2</sup> or 1,410ft<sup>2</sup>

LONDON SUITES

Penthouses

GROSVENOR HOUSE SUITES

GROSVENOR HOUSE SUITES

GROSVENOR HOUSE SUITES

GROSVENOR HOUSE SUITES