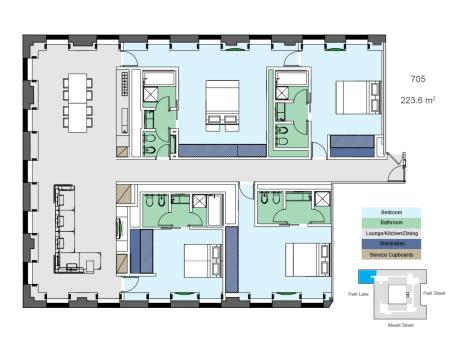

# OUR STUDIOS & SUITES

130 suites offering unrivalled spacious accommodations, all with a range that spans studios to one-, two-, three-, four-, and five-bedroom Penthouses, fully fitted kitchens.

18 Studio Suites | 64 One-Bedroom Suites | 36 Two-Bedroom Suites | 4 Three-Bedroom Suites | 4 London Suites | 4 Penthouses

#### THREE-BEDROOM SUITE – 131M<sup>2</sup> or 1,410ft<sup>2</sup>

LONDON SUITES

Penthouses

GROSVENOR HOUSE SUITES

GROSVENOR HOUSE SUITES

GROSVENOR HOUSE SUITES

GROSVENOR HOUSE SUITES