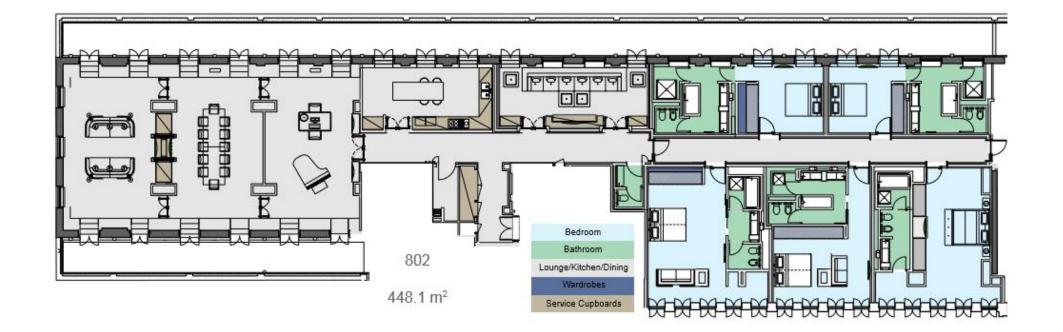

ous Layouts Individually Controlled Air Conditioning Fully Equipped Kitchen Nespresso Machine Digital Television with 100+ Channels Door Security Camera and Entry Controls Touch-Screen Room Controls Electronic Black-Out Blinds Mood Lighting Luxury Bathrobes and Bathroom Amenities



#### **Studio & Studio Deluxe** – 34M<sup>2</sup> to 53M<sup>2</sup> or 364FT<sup>2</sup> to 566FT<sup>2</sup>





#### One-Bedroom Suite – $45M^2$ to $75M^2$ or $486FT^2$ to $807FT^2$



GROSVENOR HOUSE SUITES

#### Two-Bedroom Suite – $84M^2$ to $123M^2$ or $905FT^2$ to $1,324FT^2$





#### THREE-BEDROOM SUITE – 131M<sup>2</sup> or 1,410ft<sup>2</sup>





LONDON SUITES

















Penthouses

GROSVENOR HOUSE SUITES



GROSVENOR HOUSE SUITES









GROSVENOR HOUSE SUITES





GROSVENOR HOUSE SUITES



### THE ATRIUM





# The Atrium

(All-Day Dining)

Breakfast, Lunch, Afternoon Tea & Dinner

Elegant All-Day Dining

Bespoke Private Dining Experiences

Naturally Lit, Striking Space

Ideal for Small Meetings, Networking, & Entertaining





## FITNESS

The Fitness Suite is equipped with the latest Technogym<sup>™</sup> training equipment and is open 24 hours a day. Our personal trainer, Kathryn Tilbury from Precision Movement, is on had to assist guests with all they need, from specialist back pain and injury care to post-natal recovery exercises and expert fitness training.

# WELLNESS

Pre-booked in-room spa and beauty services are available for residents from top service providers in Mayfair. A range of rejuvenating treatments, from massages and facials to manicures and pedicures, c