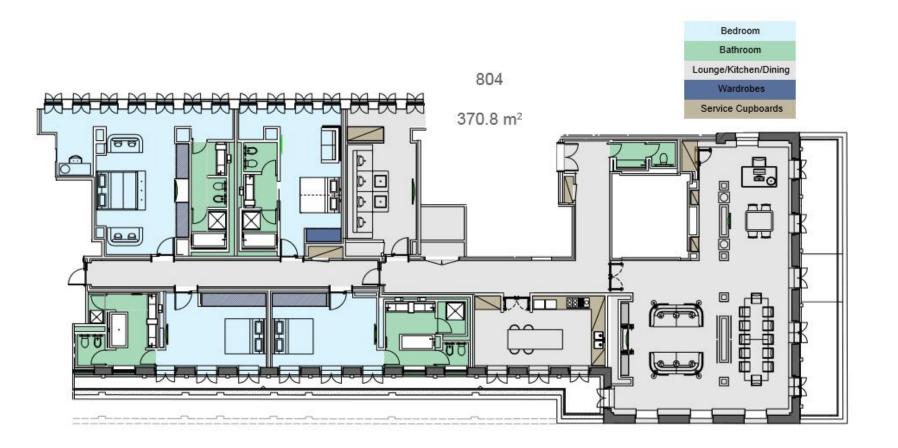

#### THREE-BEDROOM SUITE – 131M<sup>2</sup> or 1,410ft<sup>2</sup>

LONDON SUITES

Penthouses

GROSVENOR HOUSE SUITES

GROSVENOR HOUSE SUITES

GROSVENOR HOUSE SUITES

GROSVENOR HOUSE SUITES