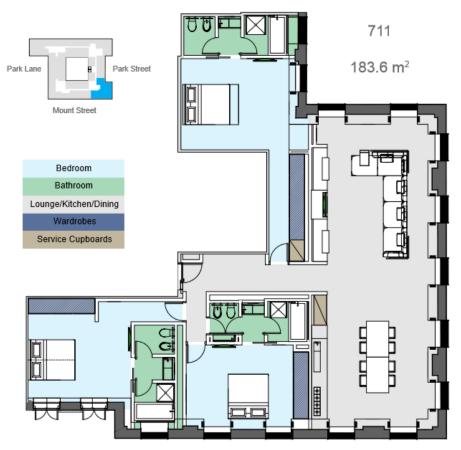

# OUR STUDIOS & SUITES

130 suites offering unrivalled spacious accommodations, all with a range that spans studios to one-, two-, three-, four-, and five-bedroom Penthouses, fully fitted kitchens.

18 Studio Suites | 64 One-Bedroom Suites | 36 Two-Bedroom Suites | 4 Three-Bedroom Suites | 4 London Suites | 4 Penthouses

#### THREE-BEDROOM SUITE – 131M<sup>2</sup> or 1,410ft<sup>2</sup>

LONDON SUITES

Penthouses

GROSVENOR HOUSE SUITES

GROSVENOR HOUSE SUITES

GROSVENOR HOUSE SUITES

GROSVENOR HOUSE SUITES