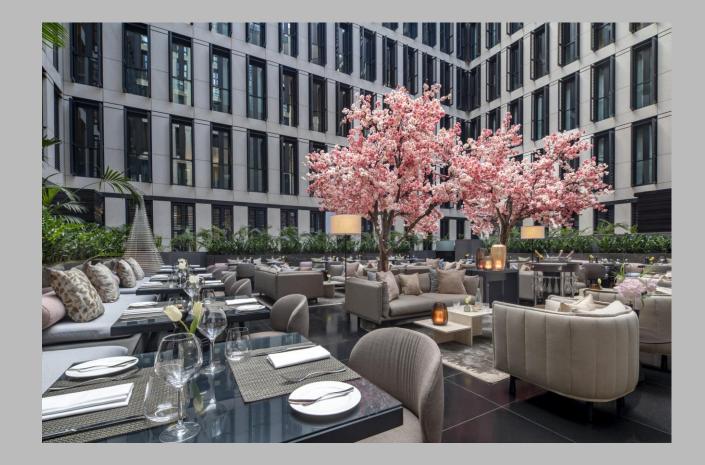

### THE ATRIUM

# The Atrium

(All-Day Dining)

Breakfast, Lunch, Afternoon Tea & Dinner

Elegant All-Day Dining

Bespoke Private Dining Experiences

Naturally Lit, Striking Space

Ideal for Small Meetings, Networking, & Entertaining