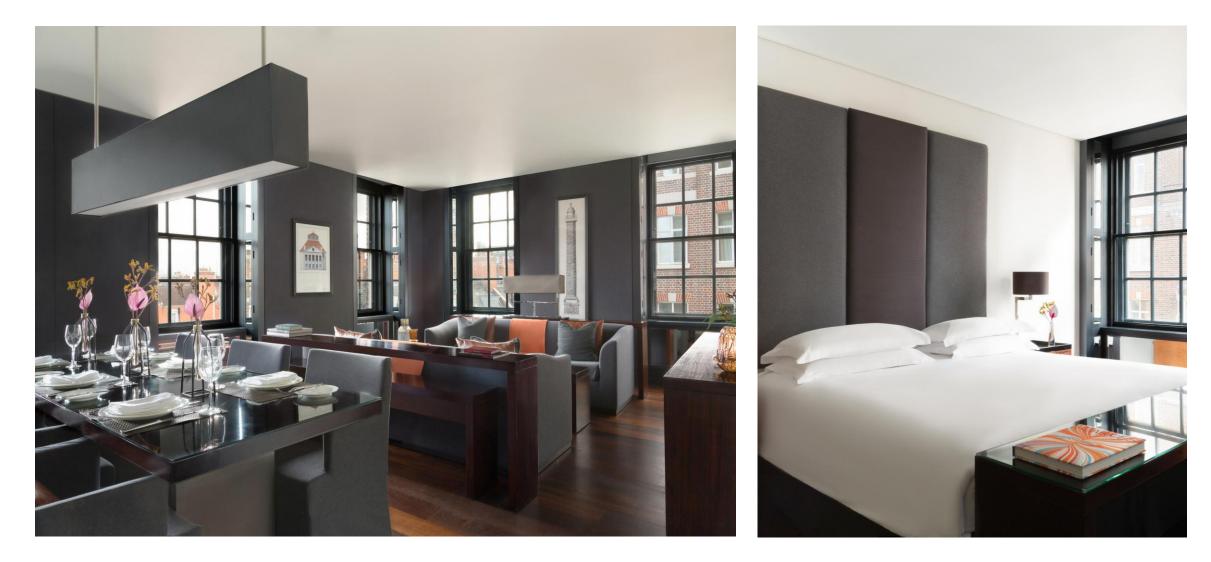

#### One-Bedroom Suite – $45M^2$ to $75M^2$ or $486FT^2$ to $807FT^2$

GROSVENOR HOUSE SUITES

#### Two-Bedroom Suite – $84M^2$ to $123M^2$ or $905FT^2$ to $1,324FT^2$