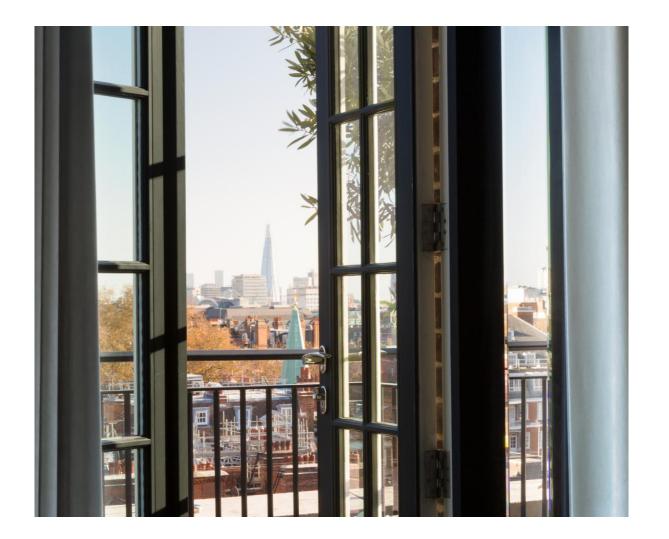

## FEATURES

(Included in all of our rooms)

Views of Mayfair, Hyde Park & Atrium Spacious Layouts Individually Controlled Air Conditioning Fully Equipped Kitchen Nespresso Machine Digital Television with 100+ Channels Door Security Camera and Entry Controls Touch-Screen Room Controls Electronic Black-Out Blinds Mood Lighting Luxury Bathrobes and Bathroom Amenities