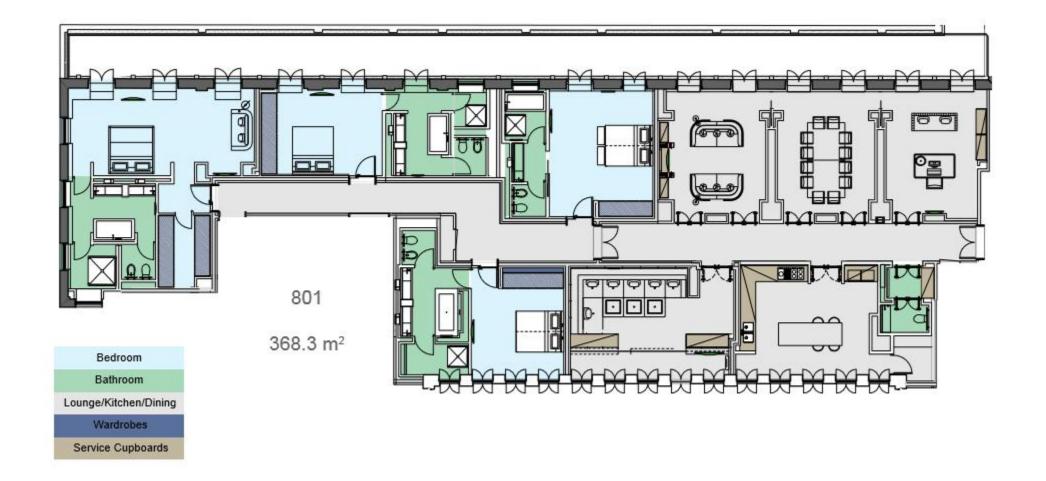

#### One-Bedroom Suite – $45M^2$ to $75M^2$ or $486FT^2$ to $807FT^2$

GROSVENOR HOUSE SUITES

#### Two-Bedroom Suite – $84M^2$ to $123M^2$ or $905FT^2$ to $1,324FT^2$