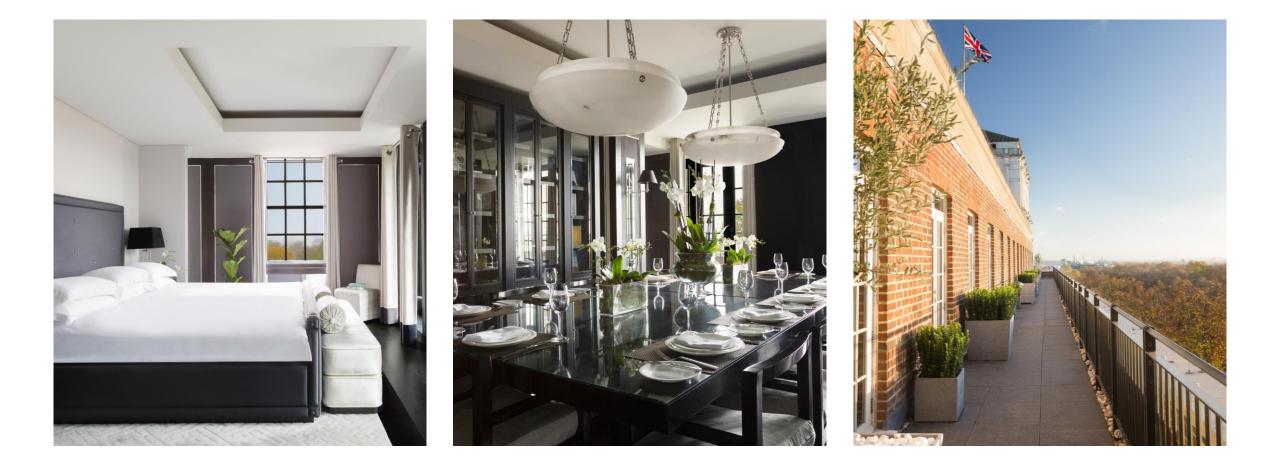

#### One-Bedroom Suite – $45M^2$ to $75M^2$ or $486FT^2$ to $807FT^2$

GROSVENOR HOUSE SUITES

#### Two-Bedroom Suite – $84M^2$ to $123M^2$ or $905FT^2$ to $1,324FT^2$