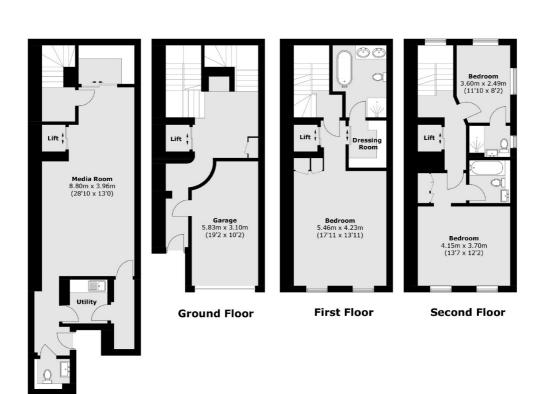

## £2,950 PER WEEK

Beautifully renovated six storey, three bedroom townhouse located within a prestigious mews close to Berkeley Square.

The principal bedroom spans the whole first floor with luxury bathroom including separate shower and his and hers sink, while the lower ground floor boasts a modern cinema room which doubles as further family space.

The house offers two further en suite bedrooms on the second floor, and a large dining area, kitchen and reception room on third and fourth floors.

The 230 sq ft roof terrace is located above a substantial reception room which offers excellent entertaining space for guests and family. The house has an impressive five person lift servicing all six floors.

## Hays Mews, London, W1J

**Lower Ground Floor** 

Total area (approx.): 302.4 sq. m (3,254.9 sq. ft) Terrace (approx.): 31.1 sq. m (334.8 sq. ft)