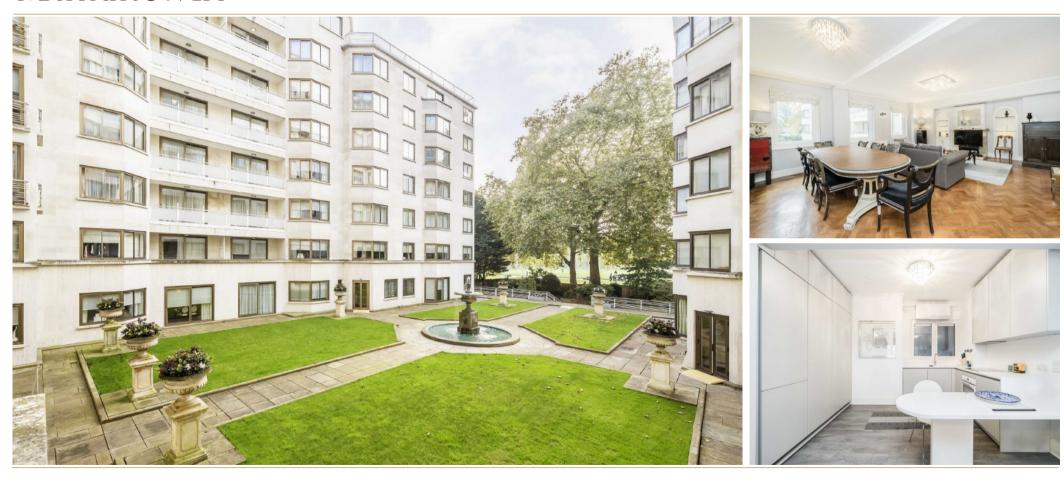

## ARLINGTON STREET

MAYFAIR SW1A

THIS THREE BEDROOM, THREE BATHROOM APARTMENT IS LOCATED NEXT TO THE WORLD FAMOUS RITZ HOTEL OFFERING RARE VIEWS OVER GREEN PARK.

Total area (approx.): 154.18 sq. m (1660 sq. ft)

With an incredible location and the rare communal gardens of the building, this three bedroom apartment offers beautiful interiors and superb lateral living space.

The building has recently undergone a major refurbishment programme, has 24 hour security and porterage, lift to all floors and a car park directly underneath the building.

Arlington Street is a prime residential address and offers access to a number of transport links and underground stations. Close by you will find central Piccadilly, Hyde Park and St James' Park.