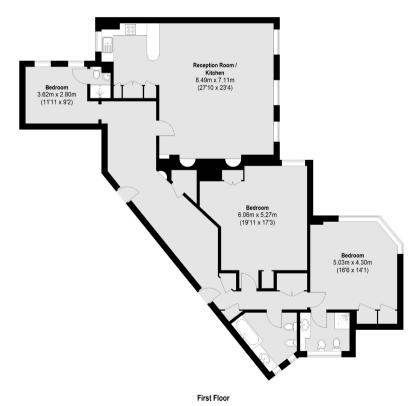

## ARLINGTON STREET

MAYFAIR SW1A

THIS THREE BEDROOM, THREE BATHROOM APARTMENT IS LOCATED NEXT TO THE WORLD FAMOUS RITZ HOTEL OFFERING RARE VIEWS OVER GREEN PARK.

Total area (approx.): 154.18 sq. m (1660 sq. ft)

With an incredible location and the rare communal gardens of the building, this three bedroom apartment offers beautiful interiors and superb lateral living space.

The building has recently undergone a major refurbishment programme, has 24 hour security and porterage, lift to all floors and a car park directly underneath the building.

## **FEATURES**

- Three BedroomsThree Bathrooms
- Lateral Apartment
- Fully Furnished
- Views onto Green Park
- 24 hr Porter & Security

Price: £1,500 Per week

We aim to make our particulars both accurate and reliable. However they are not guaranteed; nor do they form part of an offer or contract. If you require clarification on any points then please contact us, especially if you're traveling some distance to view. Please note that appliances and heating systems have not been tested and therefore no warranties can be given as to their working order. Energy Rating: C