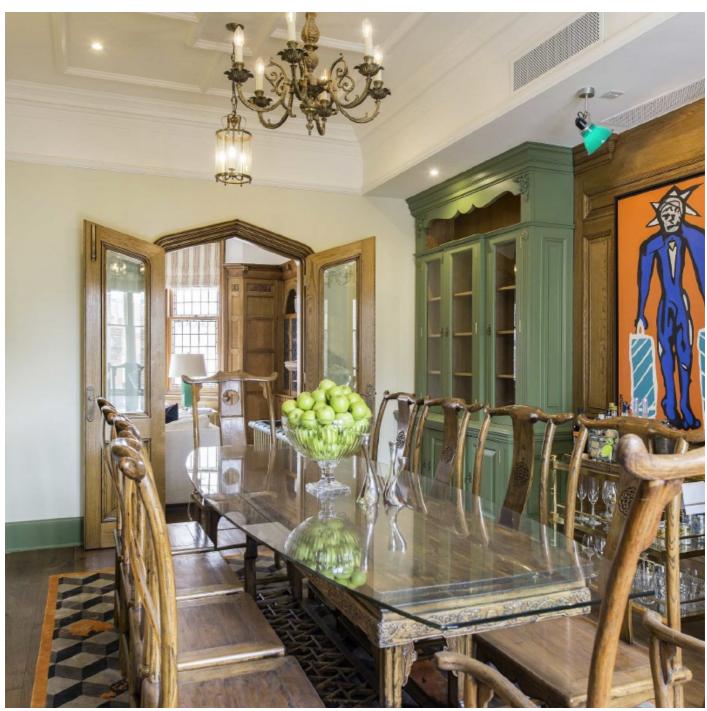

The third floor of the apartment provides a fantastic family living space, with a smart Smallbone kitchen/ breakfast room, fitted with Sub Zero and Wolf appliances.

The reception room is clad in dramatic, original oak panelling and features intricate ceiling detail and four large sash windows allowing for views over North Audley Street. Leading off from the reception room lies a spacious dining room, also benefiting from excellent ceiling heights and providing the perfect space for entertaining.