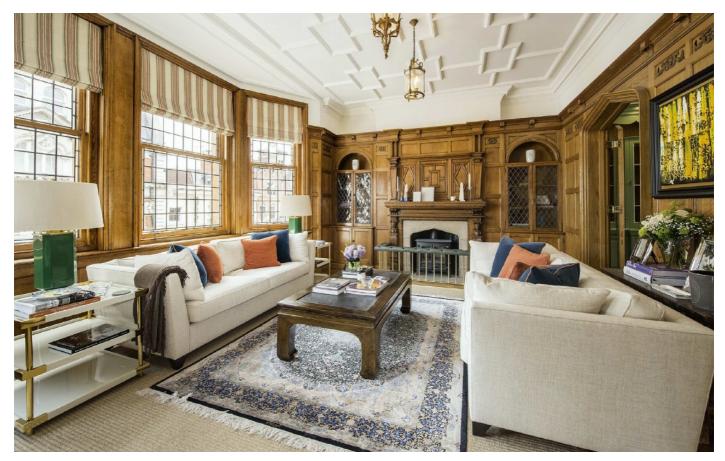

The third floor of the apartment provides a fantastic family living space, with a smart Smallbone kitchen/ breakfast room, fitted with Sub Zero and Wolf appliances.

The reception room is clad in dramatic, original oak panelling and features intricate ceiling detail and four large sash windows allowing for views over North Audley Street. Leading off from the reception room lies a spacious dining room, also benefiting from excellent ceiling heights and providing the perfect space for entertaining.