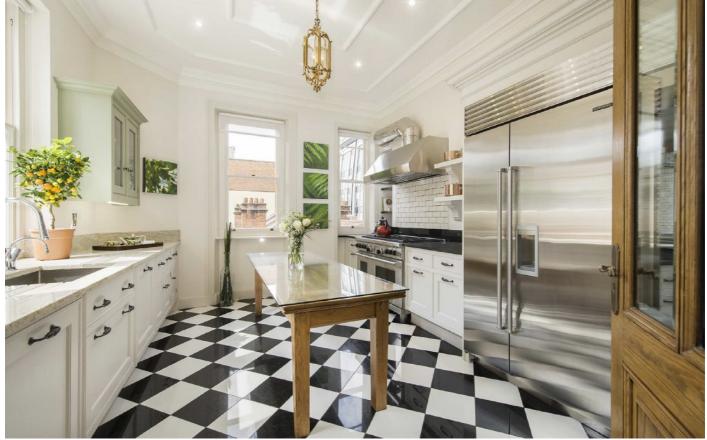

The third floor of the apartment provides a fantastic family living space, with a smart Smallbone kitchen/ breakfast room, fitted with Sub Zero and Wolf appliances.

The reception room is clad in dramatic, original oak panelling and features intricate ceiling detail and four large sash windows allowing for views over North Audley Street. Leading off from the reception room lies a spacious dining room, also benefiting from excellent ceiling heights and providing the perfect space for entertaining.