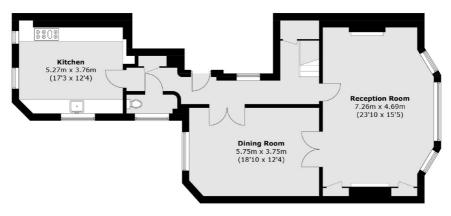

The third floor of the apartment provides a fantastic family living space, with a smart Smallbone kitchen/ breakfast room, fitted with Sub Zero and Wolf appliances.

The reception room is clad in dramatic, original oak panelling and features intricate ceiling detail and four large sash windows allowing for views over North Audley Street. Leading off from the reception room lies a spacious dining room, also benefiting from excellent ceiling heights and providing the perfect space for entertaining.

#### **Third Floor**

Total area (approx.): 199.2 sq. m (2,144.2 sq. ft) Terrace area (approx.): 20.8 sq. m (223.9 sq. ft) (Excluding Eaves)

102 Mount Street, London, W1K 2TH

T: 020 7529 5566

E: sales@wetherell.co.uk