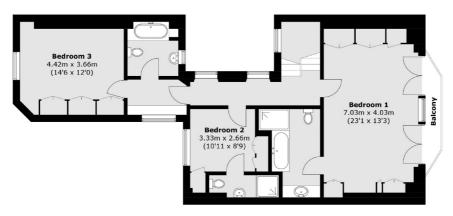

The fourth and fifth floors provide ample space for a 400 square foot principal bedroom and three further bedrooms all of which have en suites.

# NORTH AUDLEY STREET, LONDON, W1K

Fifth Floor

**Fourth Floor** 