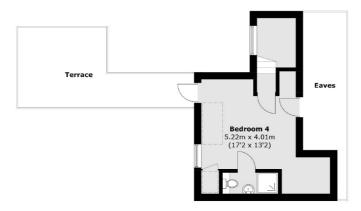

# NORTH AUDLEY STREET, LONDON, W1K

Fifth Floor

**Fourth Floor** 

#### **Third Floor**

Total area (approx.): 199.2 sq. m (2,144.2 sq. ft) Terrace area (approx.): 20.8 sq. m (223.9 sq. ft) (Excluding Eaves)

102 Mount Street, London, W1K 2TH

T: 020 7529 5566

E: sales@wetherell.co.uk