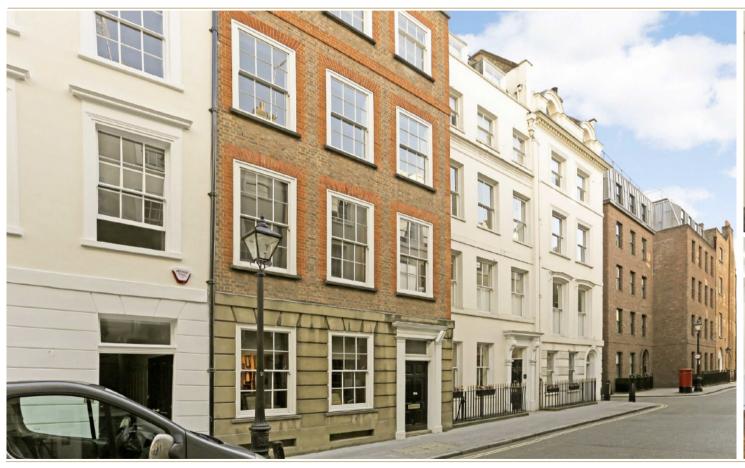

## ST. JAMES'S PLACE MAYFAIR SW1A

THIS SUPERB ONE BEDROOM APARTMENT IS LOCATED ON THE SECOND FLOOR AND LOCATED ON THE POPULAR ST JAMES'S PLACE.

Total area (approx.): 38.9 sq. m (419.0sq. ft)

We aim to make our particulars both accurate and reliable. However they are not guaranteed; nor do they form part of an offer or contract. If you require clarification on any points then please contact us, especially if you're traveling some distance to view. Please note that appliances and heating systems have not been tested and therefore no warranties can be given as to their working order. Energy Rating: D

This superb one bedroom apartment is located on the second floor and located on the popular St James's Place. The flat has a stylish modern kitchen, wooden flooring, high ceilings and air-conditioning throughout.

St James's Place is located between Piccadilly and The Mall, in the heart of London's historic West End and moments from Green Park, St James's Park and Buckingham Palace.