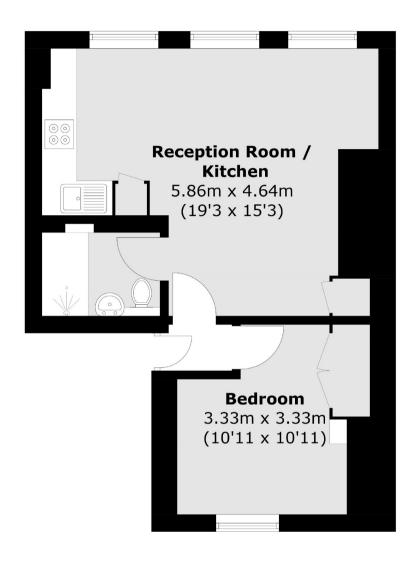

## ST. JAMES'S PLACE MAYFAIR SW1A

THIS SUPERB ONE BEDROOM APARTMENT IS LOCATED ON THE SECOND FLOOR AND LOCATED ON THE POPULAR ST JAMES'S PLACE.

Total area (approx.): 38.9 sq. m (419.0sq. ft)

We aim to make our particulars both accurate and reliable. However they are not guaranteed; nor do they form part of an offer or contract. If you require clarification on any points then please contact us, especially if you're traveling some distance to view. Please note that appliances and heating systems have not been tested and therefore no warranties can be given as to their working order. Energy Rating: D

## **FEATURES**

- Spacious Double Bedroom
- Built-In StorageModern Shower RoomModern Kitchen
- Second Floor
- Air Conditioning

Price: £600 Per week

102 Mount Street · London · W1K 2TH T: 020 7529 5588 E: rentals@wetherell.co.uk wetherell.co.uk