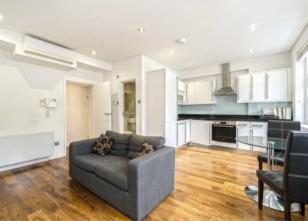

This superb one bedroom apartment is located on the second floor and located on the popular St James's Place. The flat has a stylish modern kitchen, wooden flooring, high ceilings and air-conditioning throughout.

## **FEATURES**

- Spacious Double Bedroom
- Built-In StorageModern Shower RoomModern Kitchen
- Second Floor
- Air Conditioning

Price: £600 Per week

102 Mount Street · London · W1K 2TH T: 020 7529 5588 E: rentals@wetherell.co.uk wetherell.co.uk