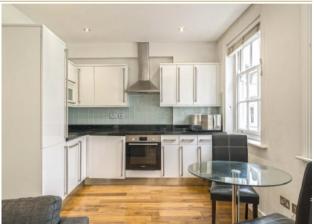

This superb one bedroom apartment is located on the second floor and located on the popular St James's Place. The flat has a stylish modern kitchen, wooden flooring, high ceilings and air-conditioning throughout.

## **FEATURES**

- Spacious Double Bedroom
- Built-In StorageModern Shower RoomModern Kitchen
- Second Floor
- Air Conditioning

Price: £600 Per week

102 Mount Street · London · W1K 2TH T: 020 7529 5588 E: rentals@wetherell.co.uk wetherell.co.uk